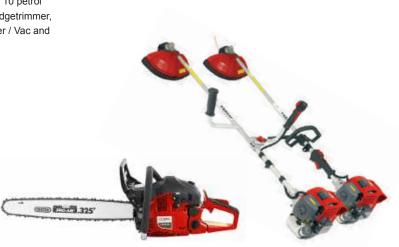

### PROFESSIONAL RANGE 47 - 55

Cast Aluminium Decks, Blade Brake Clutch, Shaft Drive, Fan Assisted Collection and Rear Rollers are just a few of the features available in this range.

| WHEELED TRIMMER         | 56       |
|-------------------------|----------|
| PETROL HANDHELD RANGE   | 57 - 75  |
| ELECTRIC HANDHELD RANGE | 76 - 85  |
| CORDLESS HANDHELD RANGE | 86 - 91  |
| LAWNCARE RANGE          | 92 - 106 |