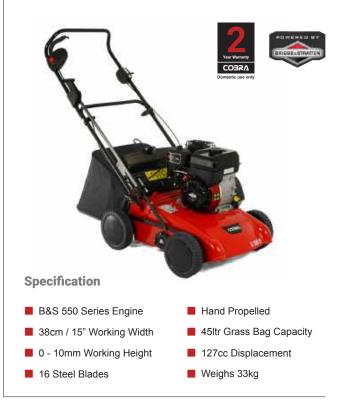

# COBRA MM51B

20" Mulching Lawnmower Powered by B&S

The Cobra MM51B 20" dedicated mulching Lawnmower is powered by a 140cc Briggs & Stratton 500E Series engine, is hand propelled for ease of manoeuvrability and has the option for side discharge.

### Specification

- B&S 500E Series Engine
- 51cm / 20" Cutting Width
- 30 75mm 5 Stage Adjustment
- Single Height of Cut Adjustment
- Hand Propelled
- Side Discharge
- Mulching
  - 140cc Displacement

The MM51B is a mulching mower which enables you to mulch your grass clippings back into the lawn. Mulching Lawnmowers recycle the grass by finely cutting and re-cutting the clippings. As the clippings decompose, nutrients and fertilisers are returned to the soil meaning you can cut the grass and fertilise at the same time.