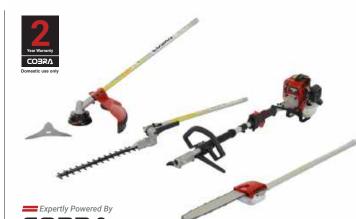

### PROFESSIONAL RANGE 47 - 55

Cast Aluminium Decks, Blade Brake Clutch, Shaft Drive, Fan Assisted Collection and Rear Rollers are just a few of the features available in this range.

| WHEELED TRIMMER         | 56       |
|-------------------------|----------|
| PETROL HANDHELD RANGE   | 57 - 75  |
| ELECTRIC HANDHELD RANGE | 76 - 85  |
| CORDLESS HANDHELD RANGE | 86 - 91  |
| LAWNCARE RANGE          | 92 - 106 |