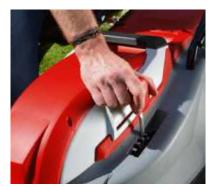

### 4 Electric Start

Eliminates the neccessity of pulling the recoil rope, replacing it with an electric ignition key starter. This can help reduce wear and tear on the engine. Available on the MX46SPCE & MX484SPCE models.

Push button starting for even easier lawnmowing

As well as a standard recoil pull-start, there's also an electric start system to make starting your Cobra MX46SPCE Lawnmower even easier.

Electric Start eliminates the neccessity of pulling the recoil rope, replacing it with a button. This can help reduce wear and tear on the engine. A charger is supplied to keep the battery ready for use.