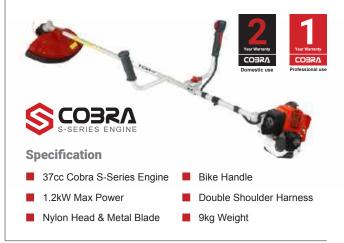

Powered Brushcutters



Specifications & models are subject to change without prior notice.



### Kawasaki Powered Brushcutters D-Loop / Bike Handles

26.3cc - 45cc Kawasaki Powered Brushcutters













### **COBRΛ** BCX230C

### 23cc Brushcutter with S-Series Engine

The Cobra BCX230C is a robust Brushcutter powered by the new Cobra S-Series 23cc engine. Equipped with loop handle.





# Kawasaki

The Kawasaki 2-stroke engine produces consistently strong power delivery together with state of the art engine technology, whilst achieving reduced fuel consumption and industry leading low emission levels.



## COBRA BCX370CU

**37cc Brushcutter with S-Series Engine** 

The 37cc Cobra S-Series engine provides relentless raw power for the BCX370CU Brushcutter. Equipped with bike handle.



## COBRA BC330CU

**33cc Brushcutter with Cobra Engine** 

The 33cc 2-stroke Cobra engine provides faster acceleration and more power for the Cobra BC330CU Brushcutter. Equipped with bike handle.



### COBRA BC270KB

26.3cc Brushcutter with Kawasaki Engine

The Cobra BC270KB is a robust Brushcutter with loop handle. It's 26.3cc Kawasaki engine provides strong power delivery.





## COBRA BC270K

26.3cc Brushcutter with Kawasaki Engine

With its bike handles and 26.3cc Kawasaki 2-stroke engine, the Cobra BC270K is a powerful Brushcutter complete with nylon head and blade.



## COBRA BC350K

35cc Brushcutter with Kawasaki Engine

The 35cc 2-stroke Kawasaki engine provides faster acceleration and more power for the BC350K Brushcutter. Equipped with bike handle.



## **COBRΛ** BC350KB

*