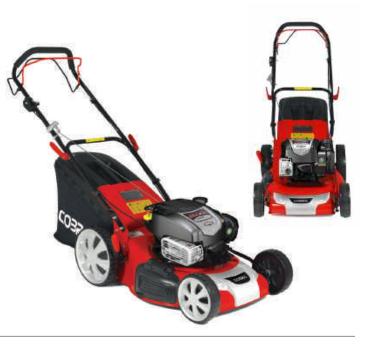

# COBRA M41C

### 16" Lawnmower with lightweight deck

The Cobra M41C Lawnmower has a lightweight polymer deck and is powered by a Cobra DG350 OHV Euro 5 engine.With its 7 cutting heights from 25mm - 75mm, this Lawnmower will help to create the perfect lawn.

- Cobra DG350 OHV Euro 5 Engine
- 41cm / 16" Cutting Width
- 25 75mm 7 Stage Adjustment
- Single Height of Cut

- Hand Propelled
- 50ltr Grass Bag Capacity
- Lightweight Polymer Deck
- 98.5cc Displacement