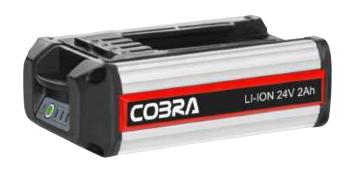

10m

22kg

# COBRA MX46SPE

### Self Propelled 18" Electric Lawnmower

The Cobra MX46SPE 18" electric 4-in-1 Lawnmower is powered by an 1800W motor. The MX46SPE is self propelled and can either mulch, side discharge, rear discharge or collect.