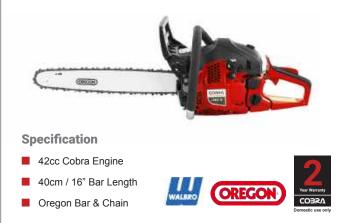

inertia that occurs when the saw kicks back.

#### 3 Walbro

The largest manufacturer of ignition and fuel management components.



### **CO3RΛ** Protects

All Cobra petrol Chainsaws come as standard with a carry bag. Made from high quality sturdy nylon. For safe storage and transport of all Cobra petrol Chainsaws.



### **COBRA** CS420-14

#### 42cc / 14" Chainsaw with Cobra Engine

The Cobra CS420-14 42cc petrol Chainsaw has a 14" Oregon bar and chain. It is built to tackle the most demanding jobs.



### **Specification**

42cc Cobra Engine

Oregon Bar & Chain

35cm / 14" Bar Length





## **COBRA** CS420-16

42cc / 16" Chainsaw with Cobra Engine

The CS420-16 has an increased bar length for more intensive work, is powered by a 42cc Cobra engine and has a 16" Oregon bar and chain.



## **COBRA** CS520-18

#### 52cc / 18" Chainsaw with Cobra Engine

With its 18" Oregon bar and chain the Cobra CS520-18 is a versatile petrol Chainsaw with 52cc of cutting power and magnesium alloy crank case saving 30% on overall weight.





#### **Cobra & Oregon, the perfect combination**

Cobra petrol Chainsaws are fitted with Oregon bar and chains, the world's leading manufacturer and marketer of cutting chains and guide bars for Chainsaws.



## Petrol Chainsaw Range Overview







# COBRA BV26C

#### 26cc Petrol Blower / Vac with Cobra Engine

This lightweight but powerful 26cc Blower / Vac is ideal for medium to large areas. Complete with a Cobra easy starting engine and high performance mulching capabilities.

#### Specification

- Cobra Engine
- 26cc Displacement
- 2 Stroke
-