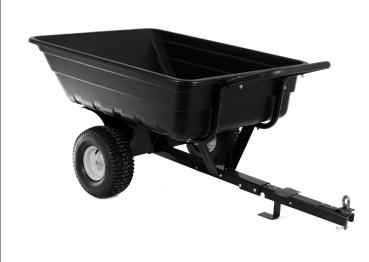

Hand Cart has a 300kg capacity and is complete with tipping facility. It has turntable steering to the front wheels and 4 13" pneumatic tyres with bearings.

#### Specification

- 300kg Max. Capacity
- 13" Pneumatic Tyres
- Wheel Bearings
- Plastic / Mesh Body
- Turntable Steering
- Hand Propelled
- Tipping Facility
- Soft Grip Towable Handle







#### 300kg Tow / Push Garden Cart

With exceptional performance and style, the Cobra GTT400HD Garden Cart has 16" pneumatic tyres for off road, a poly plastic body and can either be towed or hand propelled.

#### Specification

- 300kg Max. Capacity
- 16" Pneumatic Tyres
- Wheel Bearings
- Poly Plastic Body
- Towed or Hand Propelled
- Solid Steel Axle
- Weighs 31kg
- 1220 (L) x 930 (W) x 300 mm (H)

Year Warranty

### NOW WITH TOWABLE HANDLE





## Hand Carts Overview

|                         | 0-0-0                    |