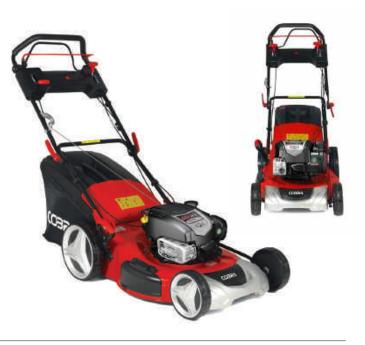

# COBRA MX515SPBI

20" Lawnmower with Aluminium Deck

Powered by a Briggs & Stratton 675IS InStart engine, the premium Cobra MX515SPBI comes equipped with a durable aluminium deck. The 4-in-1 cutting system together with self propelled drive and a reliable 5 speed gearbox provide complete user control.

Self Propelled / 5 Speed

60ltr Grass Bag Capacity

Mulching / Side Discharge

163cc Displacement

- B&S 675IS InStart Engine
- 51cm / 20" Cutting Width
- 25 75mm 5 Stage Adjustment
- Aluminium Deck

InStart's battery can be quickly charged from flat so you don't have to wait too long until your mower is ready to go!