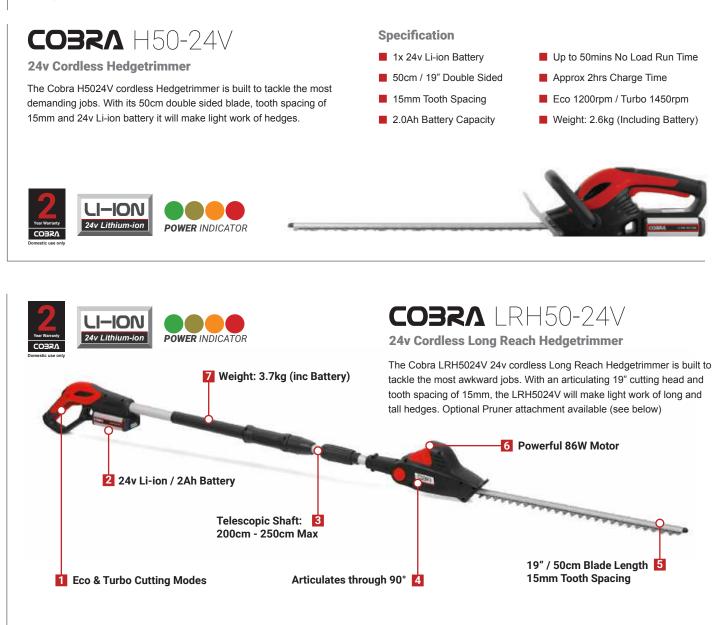

# COBRA RM4140V

16" 40v Li-ion Lawnmower with Rear Roller

Create a traditional striped lawn without the need for petrol or cables with the Cobra RM4140V Li-ion Lawnmower with Rear Roller. The RM4140V is hand propelled, has a quality metal deck and 7 cutting heights.

### Specification

- 1x 40v Li-ion Samsung Battery
- 41cm / 16" Cutting Width

4.0Ah Battery Capacity

- 50ltr Grass Bag Capacity 20 - 75mm 7 Stage Adjustment
  - Up to 40mins Run Time

Hand Propelled

Approx 90mins Charge Time

The Cobra RM4140V Lawnmower comes equipped with a full width rear roller.

The Samsung 40v Li-ion battery allows you to get more done in less time with improved power.