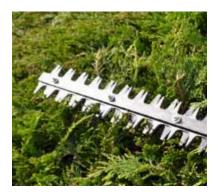

ess:                      | Single Shoulder      | Single Shoulder      | Single Shoulder      |
| Handle:                       | Loop                 | Loop                 | Loop                 |
| Weight:                       | 7kg                  | 8.5kg                | 8.5kg                |





Specifications & models are subject to change without prior notice.



### **Precise Cutting Every Time**

### 1 62cm Double Sided Blade

Comes with a 62cm double sided reciprocating cutting blade, with large 30mm tooth spacing. Double sided blades are more suitable for shaping.

### 2 135° Articulating Cutting Head

The Cobra LRH26C Long Reach Hedgetrimmer comes equipped with a 62cm blade which articulates through 135°, giving greater versatility when cutting and trimming your hedges.



### **Powerful Cobra Engine**

#### **3** 26cc Cobra 2-Stroke Engine

The 26cc engine on the Cobra LRH26C Long Reach Hedgetrimmer provides all the power you need.

The 2-stroke engine on the Cobra LRH26C produces consistently strong power delivery together with state of the art engine technology, whilst achieving reduced fuel consumption and industry leading low emission levels.



### **Comfort, Balance & Safety**

#### 4 Ergonomic Controls

The ergonomically positioned controls not only make operator use more comfortable, but more importantly, as safe as possible.

5 Safety as Standard

The Protective Guard on the Cobra LRH26C helps shield the operator from getting too close to the working end of the machine.



### COBRA LRH270K

#### 26.3cc Petrol Long Reach Hedgetrimmer

The Cobra L