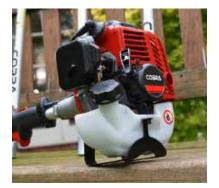

Precise Cutting Every Time**

### 1 62cm Double Sided Blade

Comes with a 62cm double sided reciprocating cutting blade, with large 30mm tooth spacing. Double sided blades are more suitable for shaping.

### 2 135° Articulating Cutting Head

The Cobra LRH26C Long Reach Hedgetrimmer comes equipped with a 62cm blade which articulates through 135°, giving greater versatility when cutting and trimming your hedges.



### **Powerful Cobra Engine**

#### **3** 26cc Cobra 2-Stroke Engine

The 26cc engine on the Cobra LRH26C Long Reach Hedgetrimmer provides all the power you need.

The 2-stroke engine on the Cobra LRH26C produces consistently strong power delivery together with state of the art engine technology, whilst achieving reduced fuel consumption and industry leading low emission levels.



### **Comfort, Balance & Safety**

#### 4 Ergonomic Controls

The ergonomically positioned controls not only make operator use more comfortable, but more importantly, as safe as possible.

5 Safety as Standard

The Protective Guard on the Cobra LRH26C helps shield the operator from getting too close to the working end of the machine.



### COBRA LRH270K

#### 26.3cc Petrol Long Reach Hedgetrimmer

The Cobra LRH270K petrol Long Reach Hedgetrimmer is built to tackle the most awkward jobs. With an articulating head and tooth spacing of



### **Precise Cutting Every Time**

#### 1 62cm Double Sided Blade

(awasaki

Comes with a 62cm double sided reciprocating cutting blade, with a large 30mm tooth spacing. Double sided blades are more suitable for shaping, as you can alter the direction of