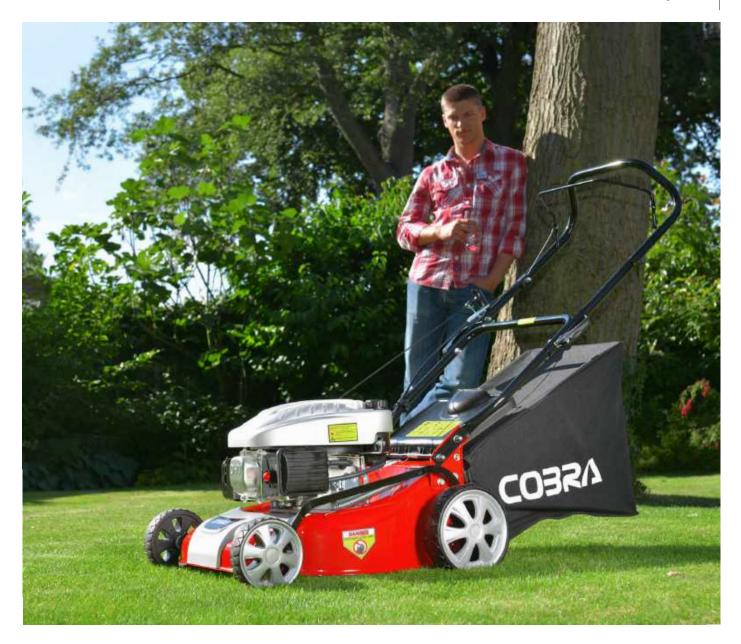

### ORIGINAL RANGE 17 - 26

This range of powerful Lawnmowers are available in hand and self propelled models and vary in cutting widths from 16" to 22". A dedicated mulching Lawnmower is also available in the range.

### **Original Lawnmower Range**

The Cobra Original Range of petrol Lawnmowers are powered by Briggs & Stratton and Cobra engines. This range of 12 Lawnmowers are available in both hand and self propelled models and vary in cutting widths from 16" to 22". Selected models also feature both mulching and side discharge options. In addition, a dedicated mulching mower is also available.