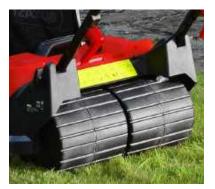

The Cobra RM4140V Lawnmower comes equipped with a full width rear roller.

The Samsung 40v Li-ion battery allows you to get more done in less time with improved power.

### **Split Rear Roller**

### **Roller For Beautiful Striped Finish**

The HM381 Lawnmower from the Cobra Cylinder Range comes equipped with a split rear roller to help create a traditional striped finish on your lawn.