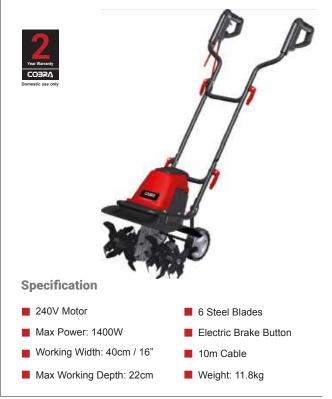

can make short work of preparing soil ready for new plantings and for the mixing in of compost, manure and fertilisers. Get your garden in shape with Cobra Cultivators.



2 10" - 24" Working Widths

#### Powered by B&S and Cobra

#### 3 B&S and Cobra Engines

Powered by Briggs & Stratton and Cobra engines. The Cobra petrol Cultivators incorporate the latest engine design technologies ensuring optimal torque and efficiency, resulting in lower emissions. Ideal for Cobra Lawnmowers, these easy starting engines pack a punch.





## COBRA T40CE

#### 16" Petrol Cultivator Powered by Cobra

Efficient and powerful, prepare your soil for the gardening season with this hardworking Cobra T40CE 1400W electric Cultivator. For working quickly and efficiently through the most demanding garden areas.



## **COBRA** T40B

16" Petrol Cultivator Powered by B&S

With exceptional performance and style, the Cobra T40B Cultivator is powered by a Briggs & Stratton 500E series engine has a tilling width of 16" and 4 high quality steel tines.



## COBRA T24C

#### 10" Petrol Cultivator Powered by Cobra

The Cobra T24C Cultivator is equipped with a powerful 43cc Cobra 2-Stroke engine and has a 10" tilling width for working in the tightest of areas. At just 16.2kg this cultivator is both lightweight & manoeuvrable.



## COBRA T60RB

#### 24" Petrol Cultivator Powered by B&S

The Cobra T60RB Cultivator is powered by a Briggs & Stratton 850E Series Ready Start engine, has a tilling width of 24" and 6 high quality steel blades. The T60RB also has a reverse gear and crop protectors. **T60RL availabl