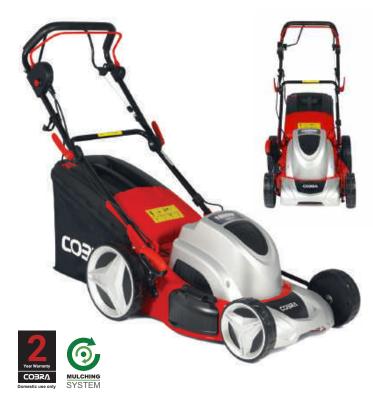

# COBRA MX46SPE

### Self Propelled 18" Electric Lawnmower

The Cobra MX46SPE 18" electric 4-in-1 Lawnmower is powered by an 1800W motor. The MX46SPE is self propelled and can either mulch, side discharge, rear discharge or collect.

### Specification

- 1800W Motor
- 46cm / 18" Cutting Width
- 25 75mm 7 Stage Adjustment
- Collect / Mulching
- Self Propelled
- 60ltr Grass Bag Capacity
- Side / Rear Discharge Options
- 15m Cable Length