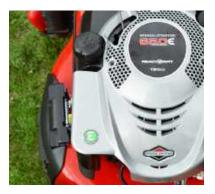

### 4 Briggs & Stratton and Cobra

Powered by Briggs & Stratton and Cobra engines. The Cobra Original Range incorporates the latest engine design technologies ensuring optimal torque and efficiency, resulting in lower emissions. Ideal for Cobra Lawnmowers, these easy starting engines pack a punch.

### 135cc Cobra DG450 OHV Engine

The Cobra DG450 engine offers a quiet, yet powerful combination for a variety of demanding applications.

It incorporates the latest engine design technologies ensuring optimal torque and efficiency. The DG450 powers Cobra Lawnmowers for lawns up to 600sq/m.

### Cobra DG600 OHV Engine

The Cobra DG600 engine offers a quiet, yet powerful combination for a variety of demanding applications.

It incorporates the latest engine design technologies ensuring optimal torque and efficiency. The DG600 powers Cobra Lawnmowers for lawns up to 800sq/m.