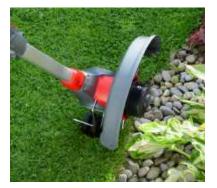

a powerful 600W efficient motor, a 30cm cutting width and has a rotating head for easily trimming lawn edges.

#### Specification



- Tap & Go Dual Line Feed
- Telescopic Height Adjuster



Plant Protection Guard



#### **High Performance Edging**

#### Complete 90° Lawn Edging

Electric Grass Trimmers are good for use on small lawns, overgrown lawns and areas of long grass next to walls and trees. The Cobra GT600E electric Grass Trimmer has a 90° tilting cutter head which makes for effortless, speedy edging.



#### **Increased Operator Control**

#### Intergrated Edging Roller Wheel

For easily trimming borders and lawn verges, just pull back the collar to rotate the head through 45°.

The integrated guide wheel will then help you achieve a clean cut and beautiful finish every time.



#### **Comfortable Trimming**

#### **Extending Telescopic Shaft**

Complete with a telescopic shaft for increased operator feel and manoeuvrability.

The telescopic shaft means that Cobra's GT600E electric Grass Trimmer can be set up to suit any operator.





# Cobra Chainsaws are quite simply "a cut above the rest"

### **Electric Chainsaw Range**

Cobra electric Chainsaws are built to tackle the most demanding jobs. They come equipped with Oregon bar and chains as standard, ranging in bar lengths from 40cm - 45cm. These Chainsaws are powered by motors varying between 2000W - 2400W. Whether you're pruning or cutting firewood, Cobra electric Chainsaws are up to the job.

#### **Range Highlights**

- 2000W 2400W Rated Power
- 230V-50Hz Rated Voltage
- 40cm 45cm Bar Lengths
- Oregon Bar