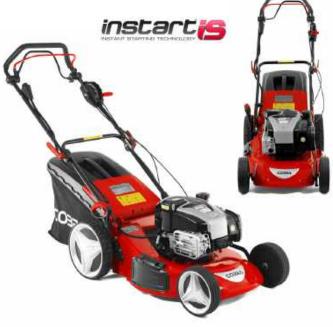

# COBRA MX515SPBI

20" Lawnmower with Aluminium Deck

Powered by a Briggs & Stratton 675IS InStart engine, the premium Cobra MX515SPBI comes equipped with a durable aluminium deck. The 4-in-1 cutting system together with self propelled drive and a reliable 5 speed gearbox provide complete user control.

Self Propelled / 5 Speed

60ltr Grass Bag Capacity

Mulching / Side Discharge

163cc Displacement

- B&S 675IS InStart Engine
- 51cm / 20" Cutting Width
- 25 75mm 5 Stage Adjustment
- Aluminium Deck

InStart's battery can be quickly charged from flat so you don't have to wait too long until your mower is ready to go!