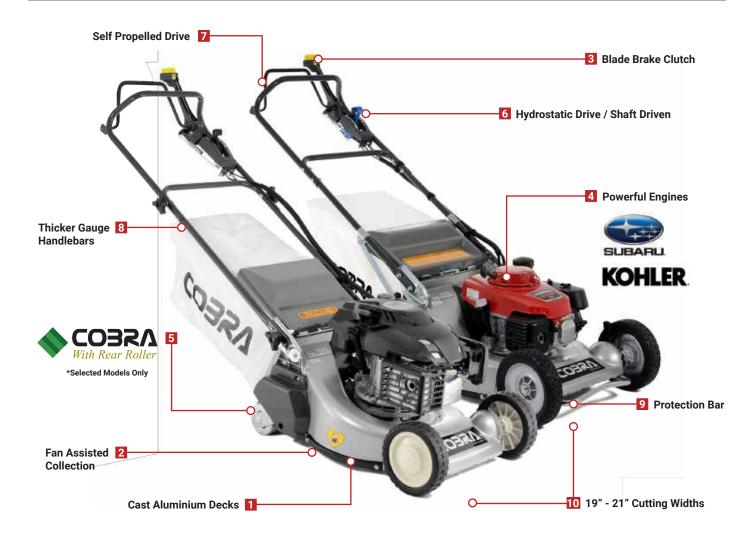

### PROFESSIONAL RANGE 47 - 55

Cast Aluminium Decks, Blade Brake Clutch, Shaft Drive, Fan Assisted Collection and Rear Rollers are just a few of the features available in this range.

| WHEELED TRIMMER         | 56       |
|-------------------------|----------|
| PETROL HANDHELD RANGE   | 57 - 75  |
| ELECTRIC HANDHELD RANGE | 76 - 85  |
| CORDLESS HANDHELD RANGE | 86 - 91  |
| LAWNCARE RANGE          | 92 - 106 |