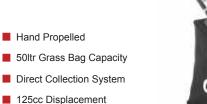

# COBRA M40SPB

### 16" S/P Lawnmower Powered by B&S

The Cobra M40SPB 16" petrol Lawnmower is expertly powered by a Briggs & Stratton 450E Series OHV engine, is self propelled for tackling larger jobs and has a 50ltr grass bag.

- B&S 450E Series OHV Engine
- 40cm / 16" Cutting Width
- 25 75mm 10 Stage Adjustment
- Single Height of Cut Adjustment

- Self Propelled
- 50ltr Grass Bag Capacity
- Direct Collection System
- 125cc Displacement