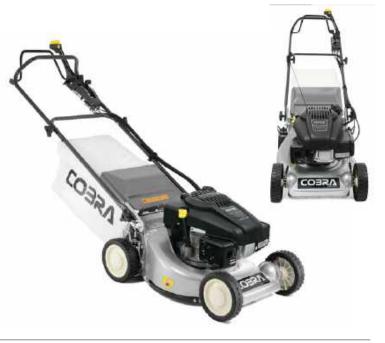

# COBRA MM51B

20" Mulching Lawnmower Powered by B&S

The Cobra MM51B 20" dedicated mulching Lawnmower is powered by a 140cc Briggs & Stratton 500E Series engine, is hand propelled for ease of manoeuvrability and has the option for side discharge.

### Specification

- B&S 500E Series Engine
- 51cm / 20" Cutting Width
- 30 75mm 5 Stage Adjustment
- Single Height of Cut Adjustment
- Hand Propelled
- Side Discharge
- Mulching
  - 140cc Displacement

The MM51B is a mulching mower which enables you to mulch your grass clippings back into the lawn. Mulching Lawnmowers recycle the grass by finely cutting and re-cutting the clippings. As the clippings decompose, nutrients and fertilisers are returned to the soil meaning you can cut the grass and fertilise at the same time.

## Side Discharge System

Side discharge your grass with Cobra

If you don't want to mulch your grass or your lawn has become overgrown, the MM51B comes with a side discharge function. Simply lift the side blanking plate and insert the side discharge chute. The grass will now be discharged in neat lines to the side of where you are mowing.