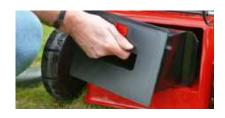

### 2 Mulch / Side Discharge

Selected models come with a mulch plug and the MX46S40V has a side discharge facility to enable you to mulch your grass or discharge clippings onto the lawn.

#### Side Discharge System

If you don't want to collect your grass cuttings or your lawn has become overgrown, you can use the side discharge function.

Simply lift the side blanking plate and insert the side discharge chute. The grass will now be discharged in neat lines to the side of where you are mowing.