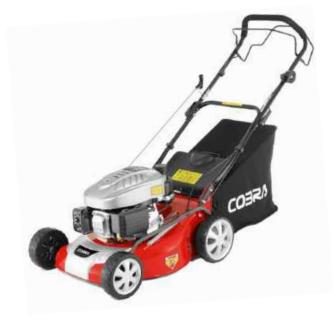

### ORIGINAL RANGE 17 - 26

This range of powerful Lawnmowers are available in hand and self propelled models and vary in cutting widths from 16" to 22". A dedicated mulching Lawnmower is also available in the range.

### **Original Lawnmower Range**

The Cobra Original Range of petrol Lawnmowers are powered by Briggs & Stratton and Cobra engines. This range of 12 Lawnmowers are available in both hand and self propelled models and vary in cutting widths from 16" to 22". Selected models also feature both mulching and side discharge options. In addition, a dedicated mulching mower is also available.