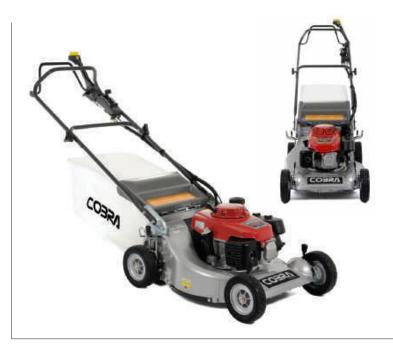

# COBRA MX46B

### 18" Lawnmower Powered by B&S

The Cobra MX46B petrol 4-in-1 Lawnmower is powered by a Briggs & Stratton 500E Series OHV engine. This mower is hand propelled and can either mulch, side / rear discharge or collect grass clippings.

Hand Propelled

60ltr Grass Bag Capacity

4-in-1 Collection System

140cc Displacement

### Specification

- B&S 500E Series OHV Engine
- 46cm / 18" Cutting Width
- 25 75mm 7 Stage Adjustment
- Mulching / Side Discharge