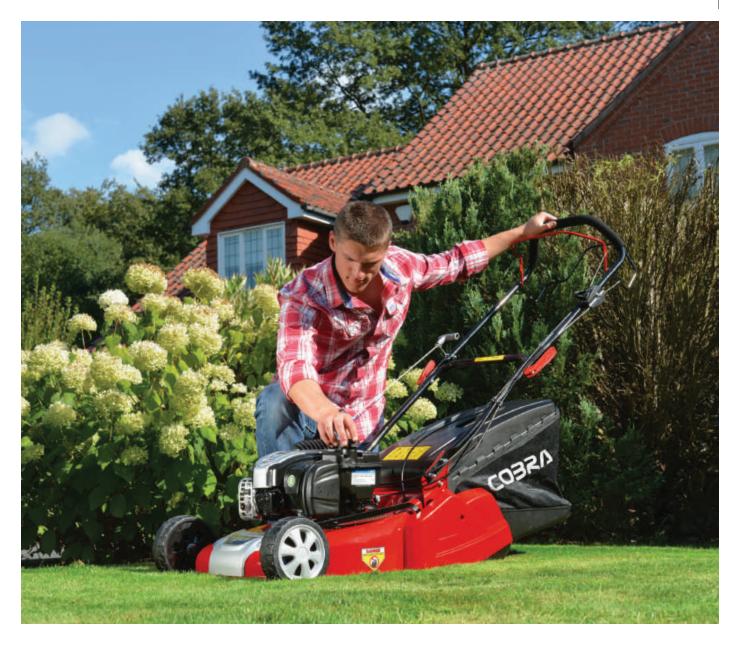

### ORIGINAL RANGE 17 - 26

This range of powerful Lawnmowers are available in hand and self propelled models and vary in cutting widths from 16" to 22". A dedicated mulching Lawnmower is also available in the range.

### REAR ROLLER RANGE 35 - 43

The rear roller range incorporates 13 models which feature full width rear rollers for creating a traditional striped finish.