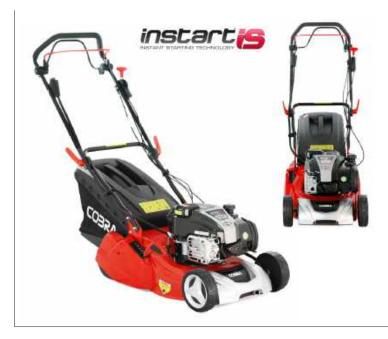

# COBRA MX515SPBI

20" Lawnmower with Aluminium Deck

Powered by a Briggs & Stratton 675IS InStart engine, the premium Cobra MX515SPBI comes equipped with a durable aluminium deck. The 4-in-1 cutting system together with self propelled drive and a reliable 5 speed gearbox provide complete user control.

Self Propelled / 5 Speed

60ltr Grass Bag Capacity

Mulching / Side Discharge

163cc Displacement

- B&S 675IS InStart Engine
- 51cm / 20" Cutting Width
- 25 75mm 5 Stage Adjustment
- Aluminium Deck

InStart's battery can be quickly charged from flat so you don't have to wait too long until your mower is ready to go!

InStart from Briggs & Stratton delivers the next generation in easy starting.

Push button is the easiest starting ever. InStart technology eliminates the traditional recoil starting system.