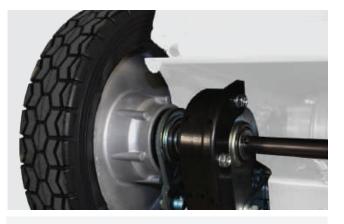

### **Powered by Cobra**

### 135cc Cobra DG450 OHV Engine

The Cobra DG450 engine offers a quiet, yet powerful combination for a variety of demanding applications.

It incorporates the latest engine design technologies ensuring optimal torque and efficiency. The DG450 powers Cobra Lawnmowers for lawns up to 600sq/m.

### Cobra DG600 OHV Engine

The Cobra DG600 engine offers a quiet, yet powerful combination for a variety of demanding applications.

It incorporates the latest engine design technologies ensuring optimal torque and efficiency. The DG600 powers Cobra Lawnmowers for lawns up to 800sq/m.

#### 135cc Cobra DG450 OHV Engine

The Cobra DG450 engine offers a quiet, yet powerful combination for a variety of demanding applications.

It incorporates the latest engine design technologies ensuring optimal torque and efficiency. The DG450 powers Cobra lawnmowers for gardens up to 600sq/m.