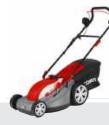

# COBRA GTRM34

### 13" Electric Lawnmower with Rear Roller

The Cobra GTRM34 electric Lawnmower is lightweight and features a powerful 1300W motor. The easy to use single height adjuster and an integrated rear roller effortlessly gives your lawn the perfect striped finish.

### Specification

1300W Motor

Rear Roller

- 34cm / 13" Cutting Width
- 20 75mm 7 Stage
- Cam Lock Handlebars

Hand Propelled

Grass Bag Full Indicator

40ltr Grass Bag Capacity