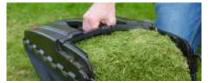

### 3 Grass Bag Full Indicator

To make life even easier, Cobra have equipped selected models with a grass bag full indicator system. This indicates when your bag is full and ready to be emptied, eliminating grass being spilled.