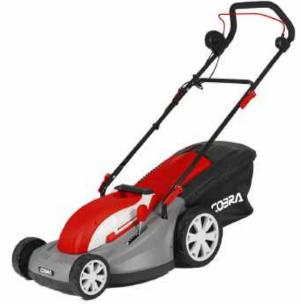

**COBRA** Electric Lawnmower Range

13" - 17" Electric Lawnmowers with Rear Roller

# COBRA GTRM34

### 13" Electric Lawnmower with Rear Roller

The Cobra GTRM34 electric Lawnmower is lightweight and features a powerful 1300W motor. The easy to use single height adjuster and an integrated rear roller effortlessly gives your lawn the perfect striped finish.

### Specification

1300W Motor

Rear Roller

- 34cm / 13" Cutting Width
- 20 75mm 7 Stage
- Cam Lock Handlebars

Hand Propelled

Grass Bag Full Indicator

40ltr Grass Bag Capacity