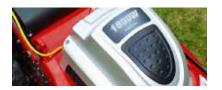

### 3 Grass Bag Full Indicator

To make life even easier, Cobra have equipped selected models with a grass bag full indicator system. This indicates when your bag is full and ready to be emptied, eliminating grass being spilled.