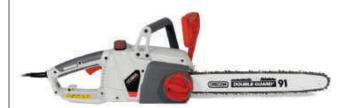

**Even More Features**

#### 2 Quick Chain Tensioner

Quick chain tensioning system which eliminates the need for any tools for tightening the chain. Just a quick rotation of the tensioning wheel and you'll be back in action without any down time.

#### 3 10m Cable

Cobra electric Chainsaws come complete with an impressive 10m cable.



#### **Safety Features**

#### 4 Safety Chain Brake

The safety chain brake is used to stop the Chainsaw chain from rotating around the bar.

Two ways to engage the chain brake: by pushing the handle forward, or by the force of inertia that occur when the saw kicks back.



## COBRA CS40E

#### 2000W / 16" Electric Powered Chainsaw

With its larger 16" Oregon bar and chain the Cobra CS40E is equipped to handle more intensive work with 2000W of pure power.



#### Specification

- 2000W Rated Power
- 40cm / 16" Bar Length
- Oregon Bar & Chain



COBRA CS45E

2400W / 18" Electric Powered Chainsaw

The CS45E is the most powerful electric Chainsaw in the Cobra range. It comes with an 18" Oregon bar and chain and a 2400W motor.





## Electric Chainsaw Range Overview

|                     | CS40E                            | CS45E                            |
|---------------------|----------------------------------|----------------------------------|
| Motor Rated Power:  | 2000W                            | 2400W                            |
| Rated Voltage:      | 230V-50Hz                        | 230V-50Hz                        |
| Chain / Bar Length: | 40cm / 16"                       | 45cm / 18"                       |
| Chain Speed: