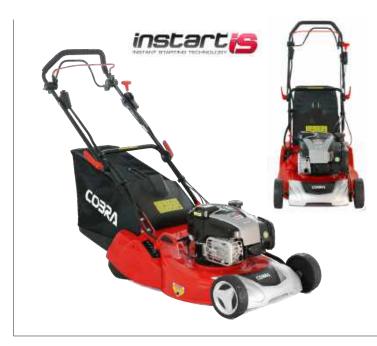

# COBRA MX515SPBI

20" Lawnmower with Aluminium Deck

Powered by a Briggs & Stratton 675IS InStart engine, the premium Cobra MX515SPBI comes equipped with a durable aluminium deck. The 4-in-1 cutting system together with self propelled drive and a reliable 5 speed gearbox provide complete user control.

Self Propelled / 5 Speed

60ltr Grass Bag Capacity

Mulching / Side Discharge

163cc Displacement

- B&S 675IS InStart Engine
- 51cm / 20" Cutting Width
- 25 75mm 5 Stage Adjustment
- Aluminium Deck

InStart's battery can be quickly charged from flat so you don't have to wait too long until your mower is ready to go!

InStart from Briggs & Stratton delivers the next generation in easy starting.

Push button is the easiest starting ever. InStart technology eliminates the traditional recoil starting system.