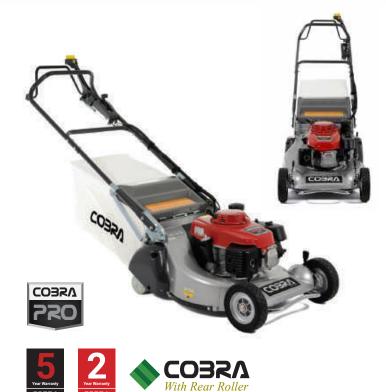

# COBRA MX534SPH

21" Lawnmower with 4 Speed Gearbox

The Cobra MX534SPH self propelled Lawnmower has a 4 speed gearbox and a cutting width of 53cm. Powered by a Honda GCV170 4-stroke engine, for unprecedented reliability and performance, this Lawnmower is perfect for a medium to large domestic lawns.

Self Propelled / 4 Speed

65ltr Grass Bag Capacity

4-in-1 Collection System

Weight: 38kg

### **Specification**

- Honda GCV170 Engine
- 53cm / 21" Cutting Width
- 25 75mm 6 Stage Adjustment
- Mulching / Side Discharge

The Cobra MX534SPH is powered by a Honda GCV170 engine for a quiet yet powerful use.