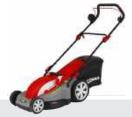

# COBRA GTRM40

### 16" Electric Lawnmower with Rear Roller

The Cobra GTRM40 electric mulching lawnmower is lightweight and features a 1600W motor. The easy to use central height adjuster and integrated rear roller give your lawn the perfect striped finish.

- 1600W Motor
- 40cm / 16" Cutting Width
- 20 75mm 7 Stage Adjustment
- Rear Roller
- Hand Propelled
- 45ltr Grass Bag Capacity
- Mulching
  - Grass Bag Full Indicator