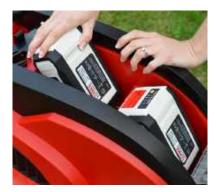

### 1 40v Li-ion Batteries

The Cobra Li-ion cordless Lawnmowers are powered by Samsung 40v Lithiumion batteries offering a quiet, yet powerful and lightweight combination.

The Cobra 40v Lithium-ion battery technology suffers from no selfdischarge and has no memory effect. Each battery has a run time of up to 30-40 mins when used in ideal grass cutting conditions.

# SAMSUNG

**Expertly powering Cobra Lawnmowers** 

Cobra's 40v Li-ion system consists of a range of 4 Lawnmowers that come complete with 1 or 2 batteries, and 3 handheld garden tools. All Lawnmowers and garden tools can all be powered from a standard 40v Samsung battery and charger system.

Battery fits all 40V Cobra Lawnmowers & handheld tools

**COBRA 40v Battery 4Ah** Part No: 40V4AHLI

Battery fits all 40V Cobra Lawnmowers & handheld tools

COBRA 40V Charger Part No: 40V2AHCHARGER

Battery not included