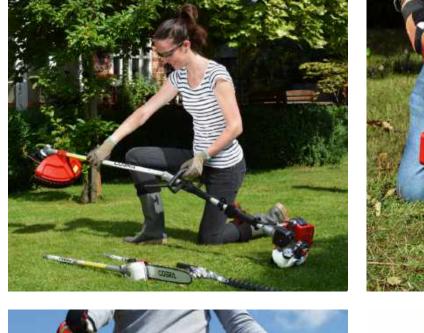

s a difference you can see, feel and hear. The patented Direct Overhead Valve (DOV) engine delivers more torque, improved sound quality, and less noise and vibration than competitive engines in the same class.



### **Adjustable Trimming Height**

#### 38 - 76mm Cutting Height

The cutting head can be adjusted in height from 38 - 76mm allowing the user to pick the optimum height for the task and the trimmer line can be changed easily in seconds.



### **Rugged & Durable**

#### Large Diameter Wheels

The Cobra WT56B Wheeled Trimmer has large heavy-duty 350mm wheels. The thick rubber tyres are spoked for extra strength meaning you can clear up any overgrown patches of rough grass or weeds. Even awkward uneven and uncared for areas can be tackled with the Cobra WT56B versatile trimmer.











# A powerful, handheld tool for every job

### **The Cobra Petrol Handheld Range**

The Cobra range of handheld petrol products are powered by Kawasaki or Cobra engines to give even more power at your fingertips. The range includes 10 petrol Brushcutters with loop or bike type handles, 3 Multi-Tool systems, a Hedgetrimmer, 2 Long Reach Hedgetrimmers, a Grass Trimmer, 3 Chainsaws, a Blower / Vac and a Backpack Blower.

### **Range Highlights**

- Kawasaki and Cobra Engines
- 23cc 52cc Displacements
- Bike and Loop Handles
- Oregon Bar & Chains
- Double Sided Blades
- Articulating Cutting Heads





### COBRA GT260C

### **26cc Bent Shaft Grass Trimmer**

The Cobra GT260C is built to tackle domestic gardening tasks. Powered by a 26cc Cobra engine and incorporating a bent shaft, the G