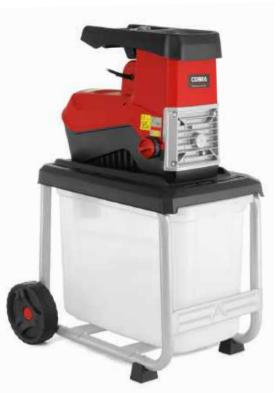

garden has never been so easy

The front roller wheel increases the machines manoeuvrability and provides operator support for long periods of use. This versatile gardening tool boasts increased user control due to its variable speed selection.



#### Cobra BV2600 with 'Quick change' system

The lightweight Cobra BV2600 electric Blower Vac has been designed to make clearing your garden a simple and effortless task. The ergonomically positioned 'quick change' lever means you can convert from collect to blow in an instant.



## **COBRA** QS2500 Powerful 2500W Quiet Drum Shredder

The QS2500 Quiet Drum Shredder is powered by a 2500W electric motor and is ideal for shredding garden waste up to 40mm in diameter. Supplied with a practical plunger for increased throughput on heavier loads.





#### Specification

- 2500W Electric Motor
  Drum Gear Shredding System
  Integral 50ltr Collection Box
- Large 40mm Cutting Capacity
- Transport Wheels
   Auto-Feed Function
   Includes Plunger

10m Cable Length

#### Increased Collection

#### 50ltr Collection Box

The Cobra QS2500 electric Quiet Drum Shredder comes equipped with a 50ltr collection box, ideal for collecting large amounts of garden waste before the need for emptying.

For added safety, a switch automatically cuts the motor if the box is removed.



#### For Speed and Ease

#### **Practical Plunger**

The Cobra QS2500 Quiet Drum Shredder is supplied with a practical plunger to help feed through the waste material and to speed up the shredding of heavier loads.







## **Comfort, Balance and Control**

#### **Ergonomic