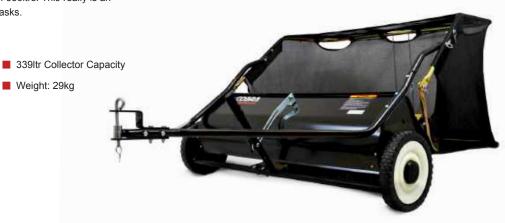

ader ideal for using fertilizer, seed, ice melt etc.



## COBRA PLS66

#### 26" / 66cm Push Lawn Sweeper

The PLS66 Push Lawn Sweeper has a 66cm working width. The hard wearing brushes are powered by the rotation of the wheels which will take the hard work out of collecting leaves and other garden debris.

#### **Specification**

- Hand Propelled
- 66cm / 26" Working Width
- Transport Wheels
- Easy Lift Out Hopper





Weight: 29kg

Simple Height Adjustment

Weight: 17kg



#### 38" / 97cm Push Lawn Sweeper

The Cobra TLS97 Towed Lawn Sweeper has a highly productive 38" working width and a collector capacity of 339ltrs. This really is an invaluable addition for garden clearing tasks.

#### Specification

- Towed Sweeper
- 97cm / 38" Working Width
- Adjustable 10" Brushes
- Powder Coated





## COBRA TLS107

#### 42" / 107cm Towed Lawn Sweeper

The Cobra TLS107 Towed Lawn Sweeper will take the hard work out of collecting leaves and other garden debris. It has a highly productive 42" working width and a collector capacity of 365ltrs.

#### **Specification**

- Towed Sweeper
- 107cm / 42" Working Width
- Adjustable 10" Brushes
- Easy Tip Hopper









#### **Comfort & Control**

1 Roller with 'Soft Grip' Handle Bar

Every Cobra Garden Roller comes equipped with comfort handles to take the stress out of rolling your lawn.

The upper handles come with a "Soft Grip" feature for your increased comfort whilst rolling. The upper and lower handles can be easily folded for ease of storage.



#### **Either Water or Sand**

efficiently.

2 Can be Filled with Sand or Water The Cobra