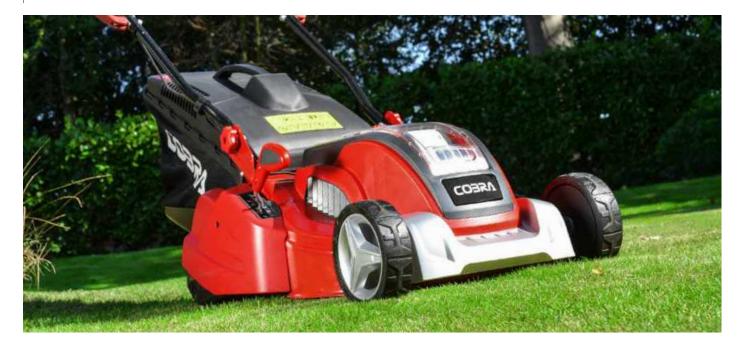

# Cordless lawnmowers powered by 40v Li-ion

### **Cordless Lawnmower Range**

The four 40v cordless models are designed for instant starting with no fuel or cables required. These feature rich Lawnmowers include single-lever height adjustment, mulching, side discharge or rear roller cutting systems and are ideal for small to medium gardens. The 40v Li-ion batteries are also compatible with the Cobra range of cordless handheld machines.

# **COBRA** Cordless Range

13" - 18" 40v Lithium-ion Cordless Lawnmowers