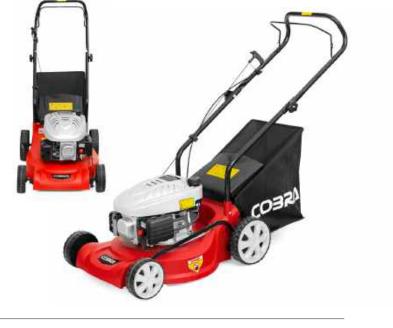

# COBRA M40C

### 16" Lawnmower Powered by Cobra

With exceptional performance and style, the Cobra M40C 16" petrol Lawnmower is powered by a 98.5cc Cobra DG350 OHV Series engine and is hand propelled for complete user freedom.

### Specification

Cobra DG350 OHV Engine

Single Height of Cut Adjustment

- 40cm / 16" Cutting Width
- 25 75mm 10 Stage Adjustment Direct Collection System
  - 98.5cc Displacement

50ltr Grass Bag Capacity

Hand Propelled