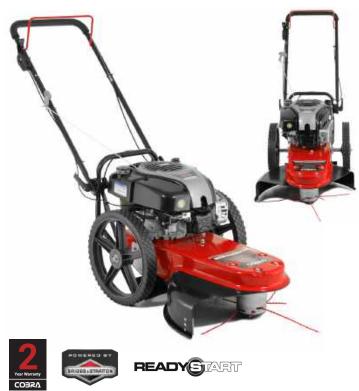

|





### COBRA WT56B

### 22" B&S Powered Wheeled Trimmer

The Cobra WT56B is powered by a Briggs & Stratton 750EX Series Ready Start engine and incorporates a 22" cutting width. The WT56B will help to make light work of the most hard to reach areas of overgrown or rough grass.

Specification

- B&S 750EX Series Ready Start
- 56cm / 22" Cutting Width
- 38 76mm Cutting Height
- 3600rpm Rotating Speed
- Adjustable Cutting Head
- 350mm Wheel Diameter
- 4mm Heavy Duty Line
- Weighs 33kg



### **Powered by Briggs & Stratton**

#### 161cc B&S 750EX Series

The 750EX Series™ DOV engine delivers breakthrough performance driven by technology that makes a difference you can see, feel and hear. The patented Direct Overhead Valve (DOV) engine delivers more torque, improved sound quality, and less noise