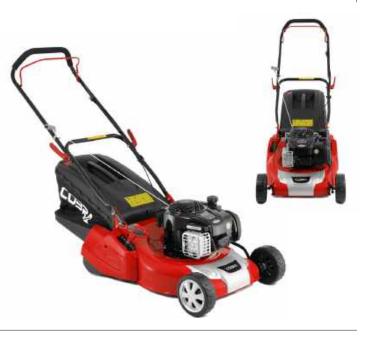

# COBRA M40C

### 16" Lawnmower Powered by Cobra

With exceptional performance and style, the Cobra M40C 16" petrol Lawnmower is powered by a 98.5cc Cobra DG350 OHV Series engine and is hand propelled for complete user freedom.

### Specification

Cobra DG350 OHV Engine

Single Height of Cut Adjustment

- 40cm / 16" Cutting Width
- 25 75mm 10 Stage Adjustment Direct Collection System
  - 98.5cc Displacement

50ltr Grass Bag Capacity

Hand Propelled