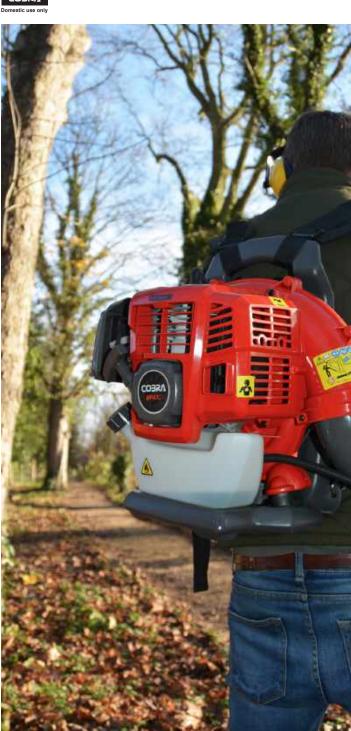

The ergonomically positioned controls not only make operator use more comfortable, but more importantly, make using the Cobra petrol Blower / Vac as safe as possible.



#### **Powerful Cobra Engine**

#### Cobra 26cc 2-Stroke Engine

The Cobra 26cc 2-Stroke engine offers a quiet, yet powerful combination for a variety of demanding applications. It incorporates the latest engine design technologies ensuring optimal efficiency.



## COBRA BP43C

#### 43cc Petrol Backpack Blower

The Cobra BP43C 43cc Backpack Blower is ideal for medium to large areas. Complete with a Cobra 43cc easy starting engine and a cruise control setting for operator comfort.

Cruise Control Setting

Weighs 6.5kg

#### Specification

- Cobra Engine
- 43cc Displacement
- 2 Stroke
- 865m<sup>3</sup>/h Max Airflow











## Powerful Cobra Engine

Cobra puts the power in your hands

The Cobra 43cc 2-Stroke engine offers a quiet, yet powerful combination for completing garden tasks with the BP43C Backpack Blower.



## Comfort & Control Use the BP43C in complete comfort

The Cobra BP43C Backpack Blower has an ergonomically designed and well-padded carrying frame for improved support and balance.



# Ergonomic Controls

Tidying your garden has never been so easy

The ergonomically positioned controls not only make operator use more comfortable, but more importantly, as safe as possible.



# Tackle every job in the garden with ease

## The Cobra Electric Handheld Range

Cobra have an extensive range of powerful handheld electric products to make maintaining gardens even easier. The range includes 2 Cha