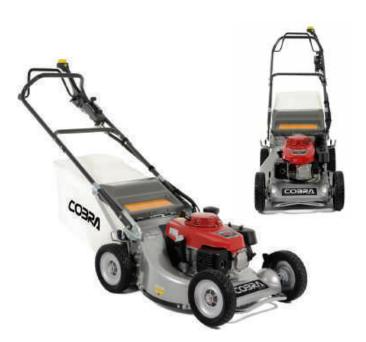

### ORIGINAL RANGE 17 - 26

This range of powerful Lawnmowers are available in hand and self propelled models and vary in cutting widths from 16" to 22". A dedicated mulching Lawnmower is also available in the range.

### **Original Lawnmower Range**

The Cobra Original Range of petrol Lawnmowers are powered by Briggs & Stratton and Cobra engines. This range of 12 Lawnmowers are available in both hand and self propelled models and vary in cutting widths from 16" to 22". Selected models also feature both mulching and side discharge options. In addition, a dedicated mulching mower is also available.

### **Range Highlights**

- Briggs & Stratton and Cobra Engines
- 16" 22" Cutting Widths
- Hand and Self Propelled Drives
- 50ltr 70ltr Grass Bag Capacities
- Mulching / Side Discharge Options
- Dedicated Mulching Lawnmower