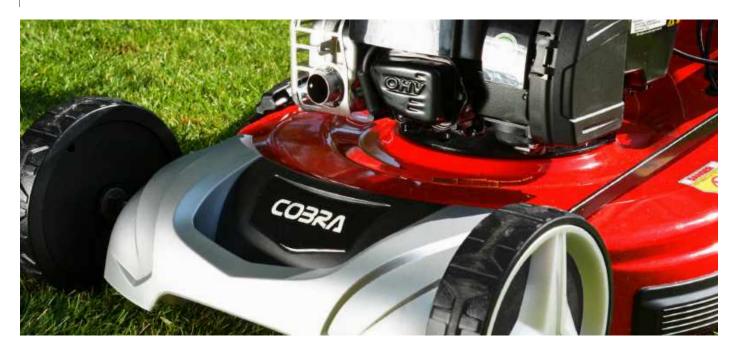

# COBRA MX515SPBI

20" Lawnmower with Aluminium Deck

Powered by a Briggs & Stratton 675IS InStart engine, the premium Cobra MX515SPBI comes equipped with a durable aluminium deck. The 4-in-1 cutting system together with self propelled drive and a reliable 5 speed gearbox provide complete user control.

Self Propelled / 5 Speed

60ltr Grass Bag Capacity

Mulching / Side Discharge

163cc Displacement

- B&S 675IS InStart Engine
- 51cm / 20" Cutting Width
- 25 75mm 5 Stage Adjustment
- Aluminium Deck

InStart's battery can be quickly charged from flat so you don't have to wait too long until your mower is ready to go!