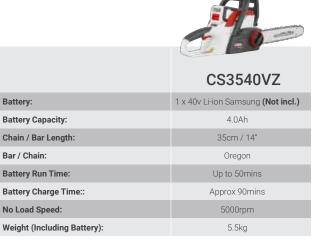

# COBRA RM4140V

16" 40v Li-ion Lawnmower with Rear Roller

Create a traditional striped lawn without the need for petrol or cables with the Cobra RM4140V Li-ion Lawnmower with Rear Roller. The RM4140V is hand propelled, has a quality metal deck and 7 cutting heights.

### Specification

- 1x 40v Li-ion Samsung Battery
- 41cm / 16" Cutting Width

4.0Ah Battery Capacity

- 50ltr Grass Bag Capacity 20 - 75mm 7 Stage Adjustment
  - Up to 40mins Run Time

Hand Propelled

Approx 90mins Charge Time

The Cobra RM4140V Lawnmower comes equipped with a full width rear roller.

The Samsung 40v Li-ion battery allows you to get more done in less time with improved power.