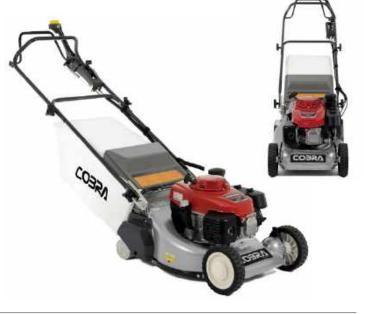

# Feature rich, high specification lawnmowers

### **Premium Lawnmower Range**

The Cobra Premium Range of petrol Lawnmowers are powered by Briggs & Stratton, Cobra and Honda engines. These 10 models are packed with high end features including mulching and side discharge, large diameter wheels and 4 speed gearboxes on selected models. Hand and self propelled models are available with cutting widths ranging from 18" - 22".

### **Range Highlights**

- Briggs & Stratton, Cobra and Honda Engines
- 18" 22" Cutting Widths
- Hand and Self Propelled Drives
- Electric Start on Selected Models
- Mulching / Side Discharge
- 25mm 75mm 7 Stage Height of Cut