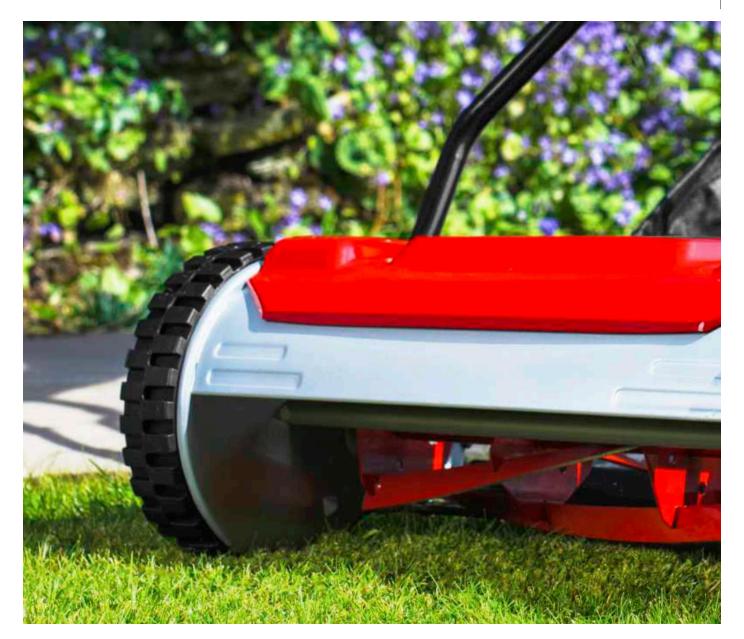

### **Split Rear Roller**

### **Roller For Beautiful Striped Finish**

The HM381 Lawnmower from the Cobra Cylinder Range comes equipped with a split rear roller to help create a traditional striped finish on your lawn.