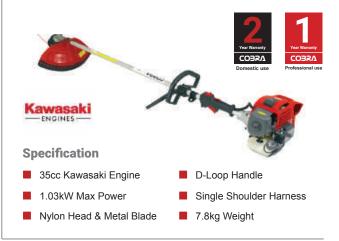

utter. Equipped with bike handle.



### COBRA BC270KB

26.3cc Brushcutter with Kawasaki Engine

The Cobra BC270KB is a robust Brushcutter with loop handle. It's 26.3cc Kawasaki engine provides strong power delivery.





## COBRA BC270K

26.3cc Brushcutter with Kawasaki Engine

With its bike handles and 26.3cc Kawasaki 2-stroke engine, the Cobra BC270K is a powerful Brushcutter complete with nylon head and blade.



## COBRA BC350K

35cc Brushcutter with Kawasaki Engine

The 35cc 2-stroke Kawasaki engine provides faster acceleration and more power for the BC350K Brushcutter. Equipped with bike handle.



## **COBRΛ** BC350KB

**35cc Brushcutter with Kawasaki Engine** 

The 35cc 2-stroke Kawasaki engine provides relentless raw power for the BC350KB Brushcutter. Equipped with loop handle.



### COBRA BC450K

45cc Brushcutter with Kawasaki Engine

The Cobra BC450K is powered by a huge 45cc Kawasaki 2-stroke engine. Ideal for easily clearing areas of tough growth.



Specifications & models are subject to change without prior notice

### Brushcutter Range Overview

|                               | Anna                 | Anna                 | And                  |
|-------------------------------|----------------------|----------------------|----------------------|
|                               | BC260C               | BC330C               | BCX230C              |
| Engine:                       | 26cc Cobra           | 33cc Cobra           | 23cc Cobra S-Series  |
| Engine Type:                  | Air Cooled, 2-Stroke | Air Cooled, 2-Stroke | Air Cooled, 2-Stroke |
| Max