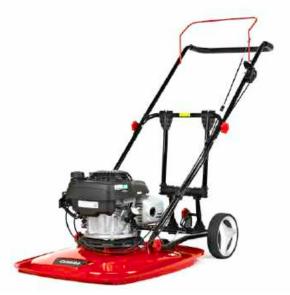

### PETROL HOVER RANGE 44 - 46

The Cobra Petrol Hover Range features 3 Lawnmowers with 20" cutting widths designed to tackle slopes up to  $45^{\circ}$ .