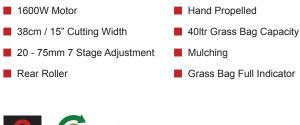

# COBRA GTRM38

### 15" Electric Lawnmower with Rear Roller

The GTRM38 Lawnmower from Cobra is hand propelled and features a 1600W motor. This Lawnmower comes complete with a mulch plug, an easy to use single height adjuster and an integrated rear roller.

### **Specification**