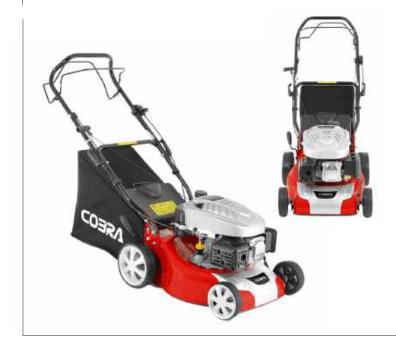

# COBRA M41C

### 16" Lawnmower with lightweight deck

The Cobra M41C Lawnmower has a lightweight polymer deck and is powered by a Cobra DG350 OHV Euro 5 engine.With its 7 cutting heights from 25mm - 75mm, this Lawnmower will help to create the perfect lawn.

- Cobra DG350 OHV Euro 5 Engine
- 41cm / 16" Cutting Width
- 25 75mm 7 Stage Adjustment
- Single Height of Cut

- Hand Propelled
- 50ltr Grass Bag Capacity
- Lightweight Polymer Deck
- 98.5cc Displacement