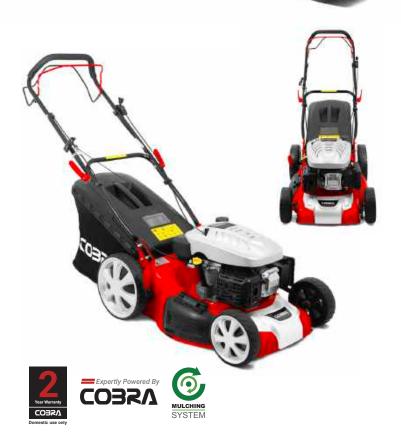

# COBRA MX46SPE

### Self Propelled 18" Electric Lawnmower

The Cobra MX46SPE 18" electric 4-in-1 Lawnmower is powered by an 1800W motor. The MX46SPE is self propelled and can either mulch, side discharge, rear discharge or collect.

### Specification

- 1800W Motor
- 46cm / 18" Cutting Width
- 25 75mm 7 Stage Adjustment
- Collect / Mulching
- Self Propelled
- 60ltr Grass Bag Capacity
- Side / Rear Discharge Options
- 15m Cable Length