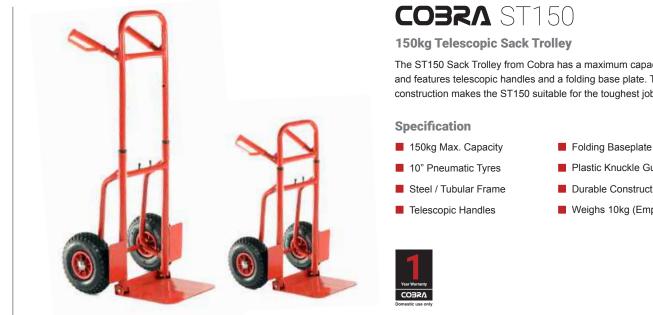

er items.



Features protective knuckle guard grips, offering an additional degree of protection.

The fixed baseplate is ideal for transporting smaller items.



#### 200kg Sack Trolley

The Cobra ST250 2-in-1 Sack Trolley has a maximum capacity of 200kg and can be changed to be used as either a standard Sack Trolley or a flatbed truck within seconds.

#### **Specification**

- 200kg Max. Capacity
- Pneumatic Tyres / Castor Wheels
- Steel / Tubular Frame
- Mesh Cover

- Fixed Baseplate
- 2-in-1
  - Wheel Guards
  - Durable Construction









The Cobra ST250 can be used in two orientations - a flatbed truck, for those slightly wider products or a standard Sack Trolley. No more hassle of two trolleys.



The loop handle on the ST250 is set at a tilted angle providing greater leverage.



The ST150 Sack Trolley from Cobra has a maximum capacity of 150kg and features telescopic handles and a folding base plate. The durable construction makes the ST150 suitable for the toughest jobs.

> Plastic Knuckle Guard Durable Construction Weighs 10kg (Empty)



## Sack Trolley Range Overview

|                    | ST150           | ST200           | ST210           | ST250              |
|--------------------|-----------------|-----------------|-----------------|--------------------|
| Max. Capacity:     | 150kg           | 200kg           | 200kg           | 200kg              |
| Tyres:             | 10" Pneumatic   | 10" Pneumatic   | Pneumatic       | Pneumatic / Castor |
| Frame:             | Steel / Tubular | Steel / Tubular | Steel / Tubular | Steel / Tubular    |
| Telescop