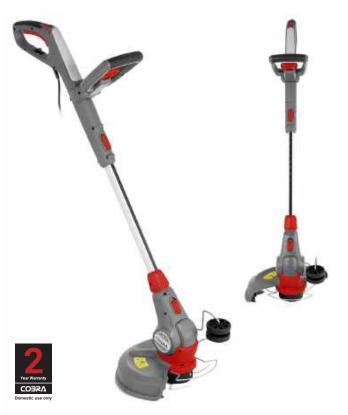

m blade which articulates through 90°. By simply pressing and holding the button on the top of the machine the head is released and can be adjusted. Release the button and the head locks into place.



#### For a Longer Reach

#### 3 Easy Extending Shaft

The Cobra LRH40E electric Long Reach Hedgetrimmer has an extending shaft for reaching the hard to get to areas around the garden. It extends to a maximum of 1.8m. Ideal when tackling tall hedges.





## COBRA GT600E

#### **Powerful 600W Electric Grass Trimmer**

The Cobra GT600E is a high performance electric Trimmer. It has a powerful 600W efficient motor, a 30cm cutting width and has a rotating head for easily trimming lawn edges.

#### Specification



- Tap & Go Dual Line Feed
- Telescopic Height Adjuster



Plant Protection Guard



#### **High Performance Edging**

#### Complete 90° Lawn Edging

Electric Grass Trimmers are good for use on small lawns, overgrown lawns and areas of long grass next to walls and trees. The Cobra GT600E electric Grass Trimmer has a 90° tilting cutter head which makes for effortless, speedy edging.



#### **Increased Operator Control**

#### Intergrated Edging Roller Wheel

For easily trimming borders and lawn verges, just pull back the collar to rotate the head through 45°.

The integrated guide wheel will then help you achieve a clean cut and beautiful finish every time.



#### **Comfortable Trimming**

#### **Extending Telescopic Shaft**

Complete with a telescopic shaft for increased operator feel and manoeuvrability.

The telescopic shaft means that Cobra's GT600E electric Grass T