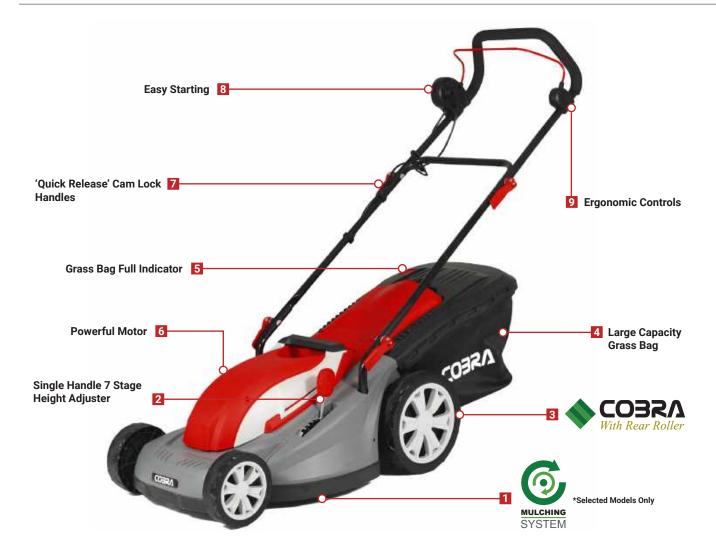

### **Expertly Powering Cobra Mowers**

### 1 40v Li-ion Batteries

The Cobra Li-ion cordless Lawnmowers are powered by Samsung 40v Lithiumion batteries offering a quiet, yet powerful and lightweight combination.

The Cobra 40v Lithium-ion battery technology suffers from no selfdischarge and has no memory effect. Each battery has a run time of up to 30-40 mins when used in ideal grass cutting conditions.

### 2 Mulch / Side Discharge

Selected models come with a mulch plug and the MX46S40V has a side discharge facility to enable you to mulch your grass or discharge clippings onto the lawn.

### 3 Grass Bag Full Indicator

To make life even easier, Cobra have equipped selected models with a grass bag full indicator system. This indicates when your bag is full and ready to be emptied, eliminating grass being spilled.

### 4 Battery Power LED Indicator

The Cobra Li-ion cordless range of Lawnmowers come equipped with a battery power indicator which is conveniently located on the Lawnmower handles.

By simply pressing the power button, LED lights give the operator a visual display of how much power is left in the Lithium-ion battery.