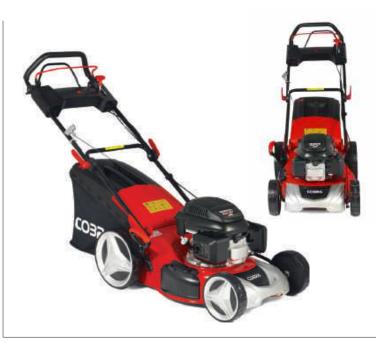

### COBRA MX3440V

### 13" 40v Li-ion Cordless Lawnmower

With exceptional performance and style, the Cobra MX3440V cordless Lithium-ion Lawnmower allows you to get more done without the need for petrol or electrical cables. The MX3440V is hand propelled and has a robust poly deck.

### **Specification**

- 1x 40v Li-ion Samsung Battery
- 34cm / 13" Cutting Width
- 25 75mm 5 Stage Adjustment
- 2.5Ah Battery Capacity
- 35ltr Grass Bag Capacity Up to 30mins Run Time
- Approx 85mins Charge Time
- Hand Propelled