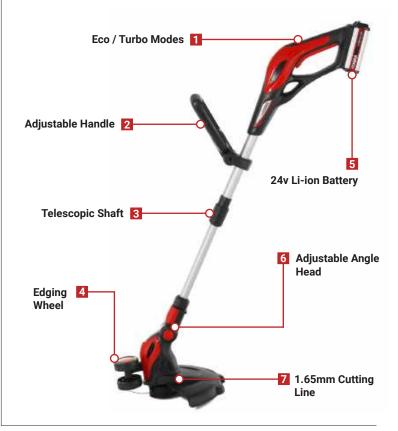

10m

22kg

# COBRA MX46SPE

### Self Propelled 18" Electric Lawnmower

The Cobra MX46SPE 18" electric 4-in-1 Lawnmower is powered by an 1800W motor. The MX46SPE is self propelled and can either mulch, side discharge, rear discharge or collect.