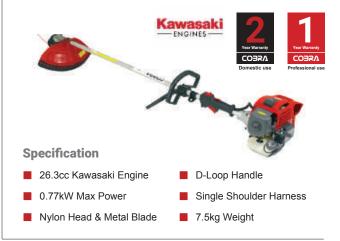

handle.





# Kawasaki

The Kawasaki 2-stroke engine produces consistently strong power delivery together with state of the art engine technology, whilst achieving reduced fuel consumption and industry leading low emission levels.



## COBRA BCX370CU

**37cc Brushcutter with S-Series Engine** 

The 37cc Cobra S-Series engine provides relentless raw power for the BCX370CU Brushcutter. Equipped with bike handle.



## COBRA BC330CU

**33cc Brushcutter with Cobra Engine** 

The 33cc 2-stroke Cobra engine provides faster acceleration and more power for the Cobra BC330CU Brushcutter. Equipped with bike handle.



### COBRA BC270KB

26.3cc Brushcutter with Kawasaki Engine

The Cobra BC270KB is a robust Brushcutter with loop handle. It's 26.3cc Kawasaki engine provides strong power delivery.





## COBRA BC270K

26.3cc Brushcutter with Kawasaki Engine

With its bike handles and 26.3cc Kawasaki 2-stroke engine, the Cobra BC270K is a powerful Brushcutter complete with nylon head and blade.



## COBRA BC350K

35cc Brushcutter with Kawasaki Engine

The 35cc 2-stroke Kawasaki engine provides faster acceleration and more power for the BC350K Brushcutter. Equipped with bike handle.



## **COBRΛ** BC350KB

**35cc Brushcutter with Kawasaki Engine** 

The 35cc 2-stroke Kawasaki engine provides relentless raw power for the BC350KB Brushcutter. Equipped with loop handle.



### COBRA BC450K

45cc Brushcutter with Kawasaki Engine

The Cobra BC450K is powered by a huge 45cc Kawasaki 2-stroke engine. Ideal for easily clearing areas of tough growth.



Specifications & models are subject to