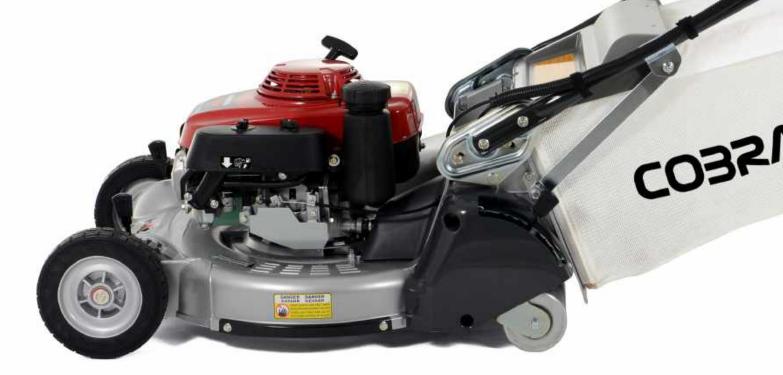

# COBRA MX534SPH

21" Lawnmower with 4 Speed Gearbox

The Cobra MX534SPH self propelled Lawnmower has a 4 speed gearbox and a cutting width of 53cm. Powered by a Honda GCV170 4-stroke engine, for unprecedented reliability and performance, this Lawnmower is perfect for a medium to large domestic lawns.

Self Propelled / 4 Speed

65ltr Grass Bag Capacity

4-in-1 Collection System

Weight: 38kg

### **Specification**

- Honda GCV170 Engine
- 53cm / 21" Cutting Width
- 25 75mm 6 Stage Adjustment
- Mulching / Side Discharge

The Cobra MX534SPH is powered by a Honda GCV170 engine for a quiet yet powerful use.

The 4 speed self propelled gearbox gives you total control for ultimate mowing.

Engine: Cutting Width: Cutting Height: Drive Type: Grass Bag Capacity: