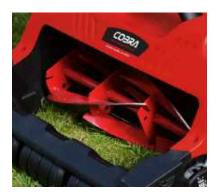

### 1 40v Li-ion Batteries

The Cobra Li-ion cordless Lawnmowers are powered by Samsung 40v Lithiumion batteries offering a quiet, yet powerful and lightweight combination.

The Cobra 40v Lithium-ion battery technology suffers from no selfdischarge and has no memory effect. Each battery has a run time of up to 30-40 mins when used in ideal grass cutting conditions.

### 2 Mulch / Side Discharge

Selected models come with a mulch plug and the MX46S40V has a side discharge facility to enable you to mulch your grass or discharge clippings onto the lawn.