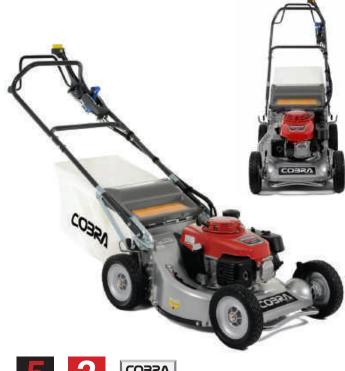

# COBRA MX515SPBI

20" Lawnmower with Aluminium Deck

Powered by a Briggs & Stratton 675IS InStart engine, the premium Cobra MX515SPBI comes equipped with a durable aluminium deck. The 4-in-1 cutting system together with self propelled drive and a reliable 5 speed gearbox provide complete user control.

Self Propelled / 5 Speed

60ltr Grass Bag Capacity

Mulching / Side Discharge

163cc Displacement

- B&S 675IS InStart Engine
- 51cm / 20" Cutting Width
- 25 75mm 5 Stage Adjustment
- Aluminium Deck

InStart's battery can be quickly charged from flat so you don't have to wait too long until your mower is ready to go!