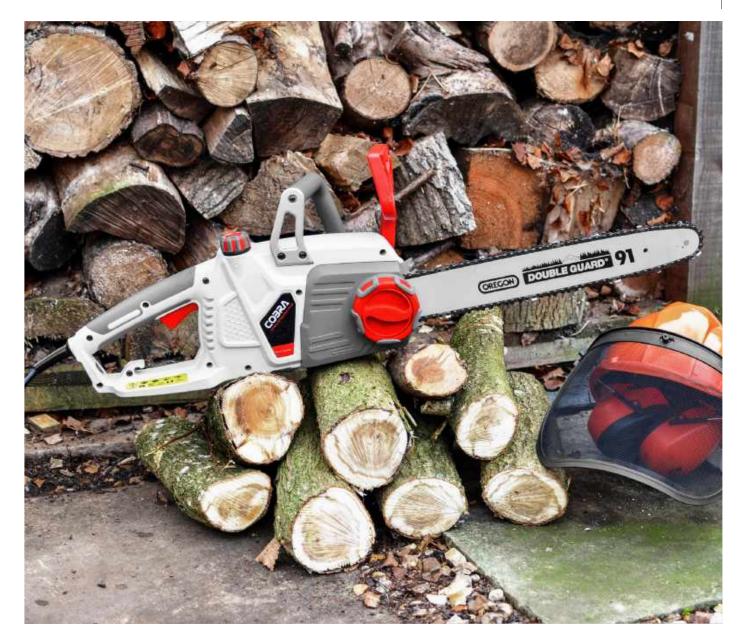

ete 90° Lawn Edging

Electric Grass Trimmers are good for use on small lawns, overgrown lawns and areas of long grass next to walls and trees. The Cobra GT600E electric Grass Trimmer has a 90° tilting cutter head which makes for effortless, speedy edging.



#### **Increased Operator Control**

#### Intergrated Edging Roller Wheel

For easily trimming borders and lawn verges, just pull back the collar to rotate the head through 45°.

The integrated guide wheel will then help you achieve a clean cut and beautiful finish every time.



#### **Comfortable Trimming**

#### **Extending Telescopic Shaft**

Complete with a telescopic shaft for increased operator feel and manoeuvrability.

The telescopic shaft means that Cobra's GT600E electric Grass Trimmer can be set up to suit any operator.





# Cobra Chainsaws are quite simply "a cut above the rest"

### **Electric Chainsaw Range**

Cobra electric Chainsaws are built to tackle the most demanding jobs. They come equipped with Oregon bar and chains as standard, ranging in bar lengths from 40cm - 45cm. These Chainsaws are powered by motors varying between 2000W - 2400W. Whether you're pruning or cutting firewood, Cobra electric Chainsaws are up to the job.

#### **Range Highlights**

- 2000W 2400W Rated Power
- 230V-50Hz Rated Voltage
- 40cm 45cm Bar Lengths
- Oregon Bar and Chain
- Over-Load Protection
- 10m Cable Length



# **COBRA** Electric Chainsaws

1800W - 2400W Electric Powered Chainsaws



#### **Cutter Bar and Chain**

#### 1 Oregon Bar and Chain

Cobra electric Chainsaws are fitted with Oregon bar and chains, the wor