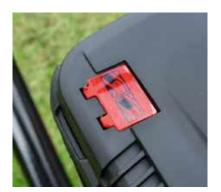

### 3 Grass Bag Full Indicator

To make life even easier, Cobra have equipped selected models with a grass bag full indicator system. This indicates when your bag is full and ready to be emptied, eliminating grass being spilled.

### Easily Monitor Your Battery Life

### 4 Battery Power LED Indicator

The Cobra Li-ion cordless range of Lawnmowers come equipped with a battery power indicator which is conveniently located on the Lawnmower handles.

By simply pressing the power button, LED lights give the operator a visual display of how much power is left in the Lithium-ion battery.