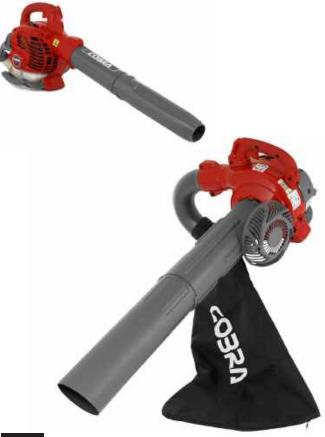

e Cobra CS520-18 is a versatile petrol Chainsaw with 52cc of cutting power and magnesium alloy crank case saving 30% on overall weight.





#### **Cobra & Oregon, the perfect combination**

Cobra petrol Chainsaws are fitted with Oregon bar and chains, the world's leading manufacturer and marketer of cutting chains and guide bars for Chainsaws.



## Petrol Chainsaw Range Overview







# COBRA BV26C

#### 26cc Petrol Blower / Vac with Cobra Engine

This lightweight but powerful 26cc Blower / Vac is ideal for medium to large areas. Complete with a Cobra easy starting engine and high performance mulching capabilities.

#### Specification

- Cobra Engine
- 26cc Displacement
- 2 Stroke
- Ergonomic Comfort Controls
- Recoil Pull Start
- Converts from Blow to Vac
- Mulching 10:1
- Weighs 5kg





Expertly Powered By

#### **Increased Collection**

#### Easily Change Blow To Vac

The BV26C Blower / Vac has been designed to make clearing your garden a simple and effortless task. You can convert from collect to blow in an instant by simply changing the tubes.



#### **Comfort, Balance and Control**

#### **Ergonomically Positioned Controls**

The ergonomically positioned controls not only make operator use more comfortable, but more importantly, make using the Cobra petrol Blower / Vac as safe as possible.



#### **Powerful Cobra Engine**

#### Cobra 26cc 2-Stroke Engine

The Cobra 26cc 2-Stroke engine offers a quiet, yet powerful combination for a variety of demanding applications. It incorporates the latest engine design technologies ensuring optimal efficiency.



## COBRA BP