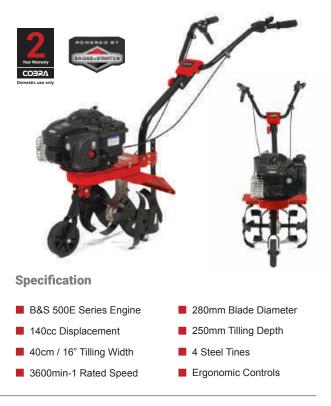

B&S and Cobra Engines

Powered by Briggs & Stratton and Cobra engines. The Cobra petrol Cultivators incorporate the latest engine design technologies ensuring optimal torque and efficiency, resulting in lower emissions. Ideal for Cobra Lawnmowers, these easy starting engines pack a punch.





## COBRA T40CE

#### 16" Petrol Cultivator Powered by Cobra

Efficient and powerful, prepare your soil for the gardening season with this hardworking Cobra T40CE 1400W electric Cultivator. For working quickly and efficiently through the most demanding garden areas.



## **COBRA** T40B

16" Petrol Cultivator Powered by B&S

With exceptional performance and style, the Cobra T40B Cultivator is powered by a Briggs & Stratton 500E series engine has a tilling width of 16" and 4 high quality steel tines.



## COBRA T24C

#### 10" Petrol Cultivator Powered by Cobra

The Cobra T24C Cultivator is equipped with a powerful 43cc Cobra 2-Stroke engine and has a 10" tilling width for working in the tightest of areas. At just 16.2kg this cultivator is both lightweight & manoeuvrable.



## COBRA T60RB

#### 24" Petrol Cultivator Powered by B&S

The Cobra T60RB Cultivator is powered by a Briggs & Stratton 850E Series Ready Start engine, has a tilling width of 24" and 6 high quality steel blades. The T60RB also has a reverse gear and crop protectors. **T60RL available soon with Loncin Euro 5 Engine.** 





# COBRA SA32E

#### 13" Scarifier with 1300W Powerful Motor

The Cobra SA32E is a robust electric scarifier with a 1300W motor. It has two cylinders as standard – scarifier with blades and aerator