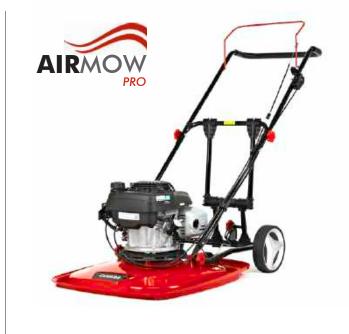

### PETROL HOVER RANGE 44 - 46

The Cobra Petrol Hover Range features 3 Lawnmowers with 20" cutting widths designed to tackle slopes up to  $45^{\circ}$ .