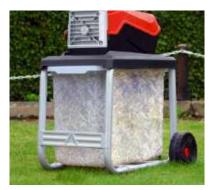

stant.



## **COBRA** QS2500 Powerful 2500W Quiet Drum Shredder

The QS2500 Quiet Drum Shredder is powered by a 2500W electric motor and is ideal for shredding garden waste up to 40mm in diameter. Supplied with a practical plunger for increased throughput on heavier loads.





#### Specification

- 2500W Electric Motor
  Drum Gear Shredding System
  Integral 50ltr Collection Box
- Large 40mm Cutting Capacity
- Transport Wheels
   Auto-Feed Function
   Includes Plunger

10m Cable Length

#### Increased Collection

#### 50ltr Collection Box

The Cobra QS2500 electric Quiet Drum Shredder comes equipped with a 50ltr collection box, ideal for collecting large amounts of garden waste before the need for emptying.

For added safety, a switch automatically cuts the motor if the box is removed.



#### For Speed and Ease

#### **Practical Plunger**

The Cobra QS2500 Quiet Drum Shredder is supplied with a practical plunger to help feed through the waste material and to speed up the shredding of heavier loads.







## **Comfort, Balance and Control**

#### **Ergonomic Controls**

The Cobra QS2500 has been designed to make shredding garden waste a simple and effortless task.

The ergonomically positioned controls not only make operator use more comfortable, but more importantly, make using your Cobra Shredder as safe as possible.





# Cordless machines powered by Li-ion technology

## 24v and 40v Cordless Handheld Range

The Cobra Li-ion 24v and 40v cordless range are both powerful and efficient to make maintaining your garden even easier without the need for petrol or cables. Th