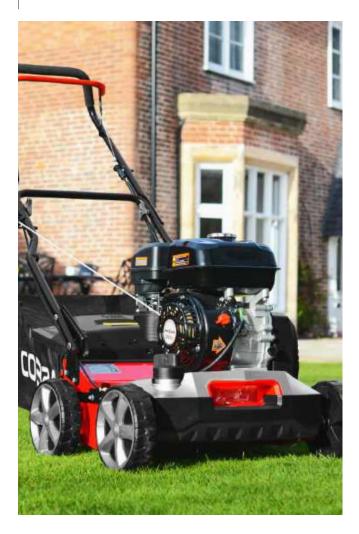

# COBRA MM51B

20" Mulching Lawnmower Powered by B&S

The Cobra MM51B 20" dedicated mulching Lawnmower is powered by a 140cc Briggs & Stratton 500E Series engine, is hand propelled for ease of manoeuvrability and has the option for side discharge.

### Specification

- B&S 500E Series Engine
- 51cm / 20" Cutting Width
- 30 75mm 5 Stage Adjustment
- Single Height of Cut Adjustment
- Hand Propelled
- Side Discharge
- Mulching
  - 140cc Displacement

The MM51B is a mulching mower which enables you to mulch your grass clippings back into the lawn. Mulching Lawnmowers recycle the grass by finely cutting and re-cutting the clippings. As the clippings decompose, nutrients and fertilisers are returned to the soil meaning you can cut the grass and fertilise at the same time.