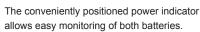

### 4 Battery Power LED Indicator

The Cobra Li-ion cordless range of Lawnmowers come equipped with a battery power indicator which is conveniently located on the Lawnmower handles.

By simply pressing the power button, LED lights give the operator a visual display of how much power is left in the Lithium-ion battery.