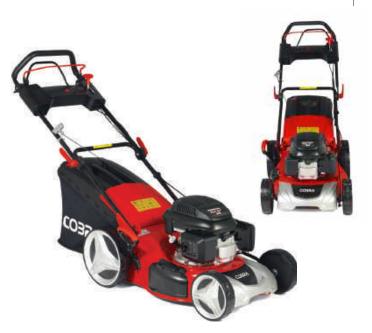

# COBRA RM4140V

16" 40v Li-ion Lawnmower with Rear Roller

Create a traditional striped lawn without the need for petrol or cables with the Cobra RM4140V Li-ion Lawnmower with Rear Roller. The RM4140V is hand propelled, has a quality metal deck and 7 cutting heights.

### Specification

- 1x 40v Li-ion Samsung Battery
- 41cm / 16" Cutting Width

4.0Ah Battery Capacity

- 50ltr Grass Bag Capacity 20 - 75mm 7 Stage Adjustment
  - Up to 40mins Run Time

Hand Propelled

Approx 90mins Charge Time

The Cobra RM4140V Lawnmower comes equipped with a full width rear roller.

The Samsung 40v Li-ion battery allows you to get more done in less time with improved power.