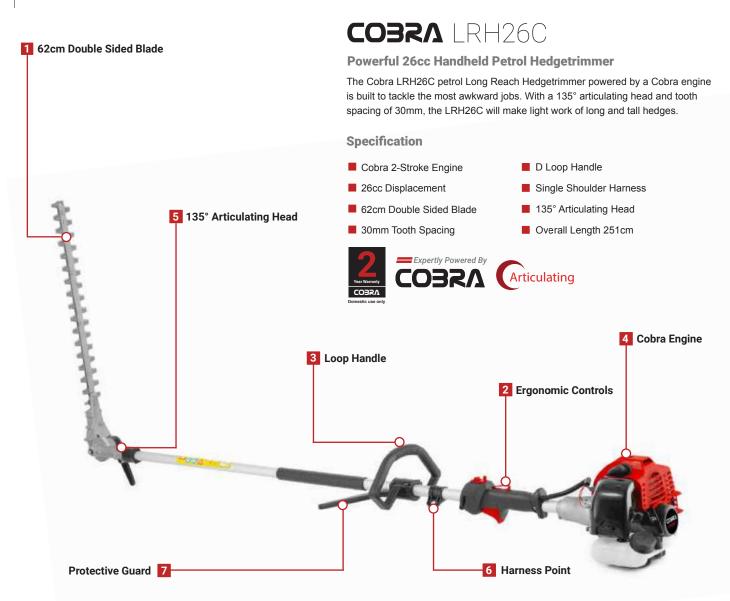

# **COBRV** 2019

"The most comprehensive range of garden machinery in the U.K."

Cobra Garden Machinery was launched in 2013 and is supported by Henton & Chattell Ltd, giving Cobra Garden the benefit of over 85 years experience in the Garden Machinery and Horticultural Industry.