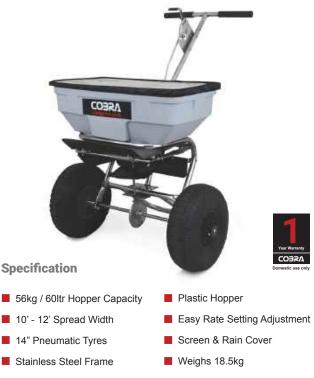

The Cobra Garden range is constantly expanding and now consists of over 130 products to cover both your domestic and professional requirements. Cobra incorporate a comprehensive range of petrol, electric and cordless lawnmowers, handheld machines and lawncare products.