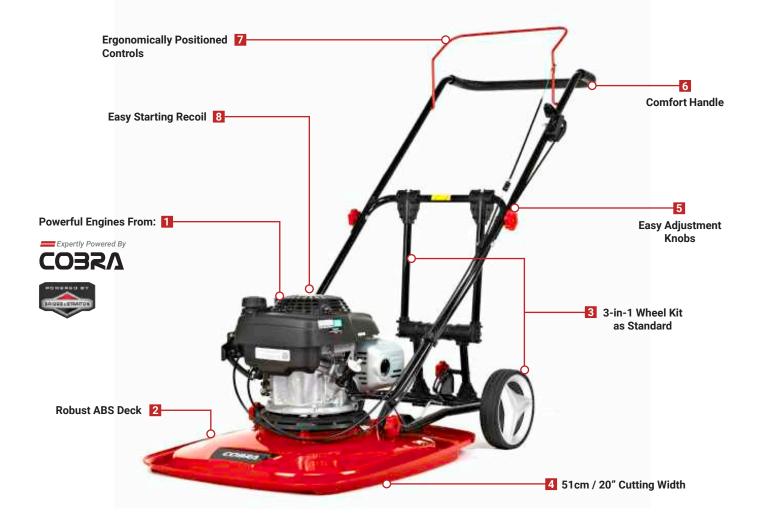

### PETROL HOVER RANGE 44 - 46

The Cobra Petrol Hover Range features 3 Lawnmowers with 20" cutting widths designed to tackle slopes up to  $45^{\circ}$ .