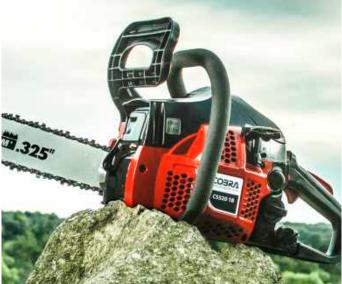

### PROFESSIONAL RANGE 47 - 55

Cast Aluminium Decks, Blade Brake Clutch, Shaft Drive, Fan Assisted Collection and Rear Rollers are just a few of the features available in this range.

| WHEELED TRIMMER         | 56       |
|-------------------------|----------|
| PETROL HANDHELD RANGE   | 57 - 75  |
| ELECTRIC HANDHELD RANGE | 76 - 85  |
| CORDLESS HANDHELD RANGE | 86 - 91  |
| LAWNCARE RANGE          | 92 - 106 |