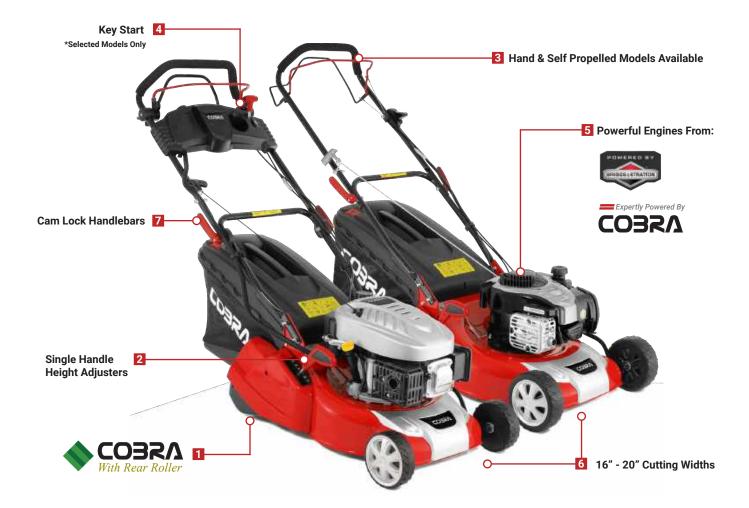

### ORIGINAL RANGE 17 - 26

This range of powerful Lawnmowers are available in hand and self propelled models and vary in cutting widths from 16" to 22". A dedicated mulching Lawnmower is also available in the range.

### PREMIUM RANGE 27 - 34

These 10 models are packed with high end features including mulching and side discharge, aluminium deck, large diameter wheels and 4 speed gearboxes on selected models.

### REAR ROLLER RANGE 35 - 43

The rear roller range incorporates 13 models which feature full width rear rollers for creating a traditional striped finish.