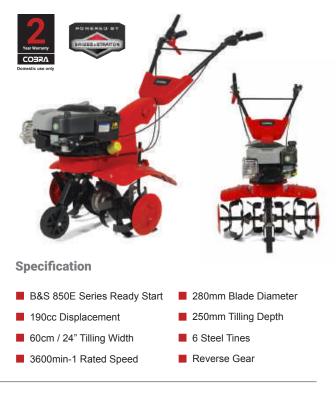

# **COBRV** 2019

"The most comprehensive range of garden machinery in the U.K."

Cobra Garden Machinery was launched in 2013 and is supported by Henton & Chattell Ltd, giving Cobra Garden the benefit of over 85 years experience in the Garden Machinery and Horticultural Industry.