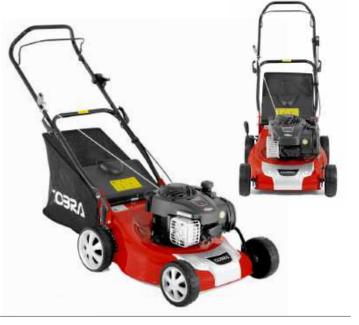

# COBRA M41C

### 16" Lawnmower with lightweight deck

The Cobra M41C Lawnmower has a lightweight polymer deck and is powered by a Cobra DG350 OHV Euro 5 engine.With its 7 cutting heights from 25mm - 75mm, this Lawnmower will help to create the perfect lawn.

- Cobra DG350 OHV Euro 5 Engine
- 41cm / 16" Cutting Width
- 25 75mm 7 Stage Adjustment
- Single Height of Cut

- Hand Propelled
- 50ltr Grass Bag Capacity
- Lightweight Polymer Deck
- 98.5cc Displacement