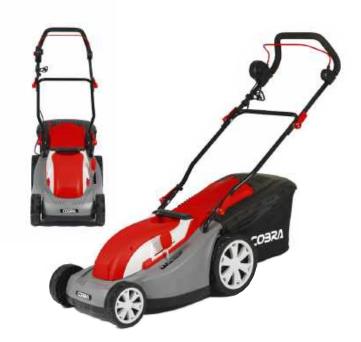

# COBRA GTRM38

### 15" Electric Lawnmower with Rear Roller

The GTRM38 Lawnmower from Cobra is hand propelled and features a 1600W motor. This Lawnmower comes complete with a mulch plug, an easy to use single height adjuster and an integrated rear roller.

### **Specification**