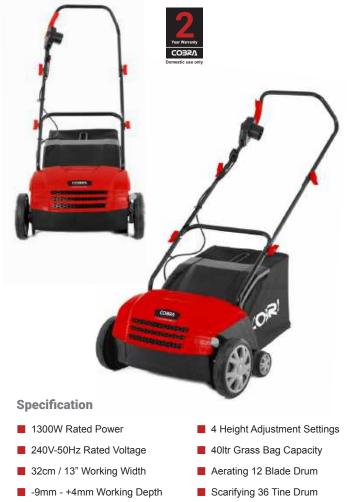

# **COBRV** 2019

"The most comprehensive range of garden machinery in the U.K."

Cobra Garden Machinery was launched in 2013 and is supported by Henton & Chattell Ltd, giving Cobra Garden the benefit of over 85 years experience in the Garden Machinery and Horticultural Industry.