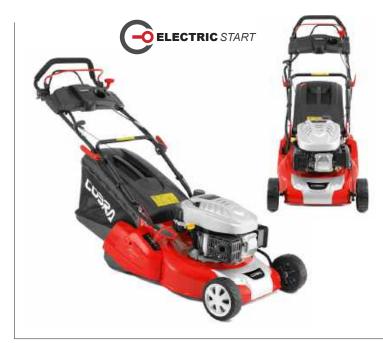

# COBRA MX515SPBI

20" Lawnmower with Aluminium Deck

Powered by a Briggs & Stratton 675IS InStart engine, the premium Cobra MX515SPBI comes equipped with a durable aluminium deck. The 4-in-1 cutting system together with self propelled drive and a reliable 5 speed gearbox provide complete user control.

Self Propelled / 5 Speed

60ltr Grass Bag Capacity

Mulching / Side Discharge

163cc Displacement

- B&S 675IS InStart Engine
- 51cm / 20" Cutting Width
- 25 75mm 5 Stage Adjustment
- Aluminium Deck

InStart's battery can be quickly charged from flat so you don't have to wait too long until your mower is ready to go!

InStart from Briggs & Stratton delivers the next generation in easy starting.

Push button is the easiest starting ever. InStart technology eliminates the traditional recoil starting system.