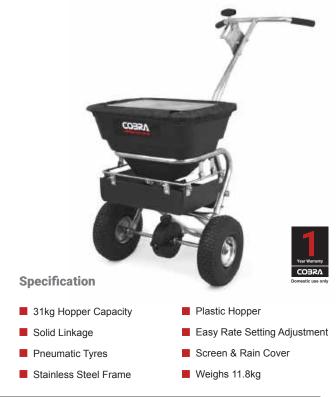

The Cobra Garden range is constantly expanding and now consists of over 130 products to cover both your domestic and professional requirements. Cobra incorporate a comprehensive range of petrol, electric and cordless lawnmowers, handheld machines and lawncare products.