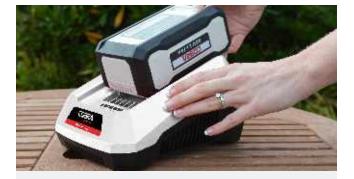

### 1 40v Li-ion Batteries

The Cobra Li-ion cordless Lawnmowers are powered by Samsung 40v Lithiumion batteries offering a quiet, yet powerful and lightweight combination.

The Cobra 40v Lithium-ion battery technology suffers from no selfdischarge and has no memory effect. Each battery has a run time of up to 30-40 mins when used in ideal grass cutting conditions.