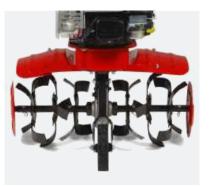

es



# **CO3RΛ** Lawncare Range

#### 10" - 24" Petrol Powered Cultivators



#### **Robust Tines**

#### 1 Steel Tines

With 4 or 6 steel cultivating tines, the Cobra petrol Cultivators are well equipped for turning over soil in medium to large gardens.

Cultivators are useful for turning soil, mixing in compost and fertilizer for soil amendment and loosening soil to help water reach the plant roots.



#### Get the Job Done Quicker

#### 2 10" - 24" Working Widths

The Cobra petrol Cultivators have generous 10", 16" and 24" working widths meaning you can get more work done in a shorter time.

The right sized Cultivator can make short work of preparing soil ready for new plantings and for the mixing in of compost, manure and fertilisers. Get your garden in shape with Cobra Cultivators.



2 10" - 24" Working Widths

#### Powered by B&S and Cobra

#### 3 B&S and Cobra Engines

Powered by Briggs & Stratton and Cobra engines. The Cobra petrol Cultivators incorporate the latest engine design technologies ensuring optimal torque and efficiency, resulting in lower emissions. Ideal for Cobra Lawnmowers, these easy starting engines pack a punch.





## COBRA T40CE

#### 16" Petrol Cultivator Powered by Cobra

Efficient and powerful, prepare your soil for the gardening season with this hardworking Cobra T40CE 1400W electric Cultivator. For working quickly and efficiently through the most demanding garden areas.



## **COBRA** T40B

16" Petrol Cultivator Powered by B&S

With exceptional performance and style, the Cobra T40B Cultivator is powered by a Briggs & Stratton 500E series