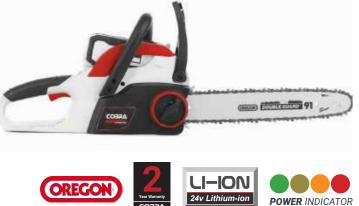

### COBRA MX3440V

### 13" 40v Li-ion Cordless Lawnmower

With exceptional performance and style, the Cobra MX3440V cordless Lithium-ion Lawnmower allows you to get more done without the need for petrol or electrical cables. The MX3440V is hand propelled and has a robust poly deck.

### **Specification**

- 1x 40v Li-ion Samsung Battery
- 34cm / 13" Cutting Width
- 25 75mm 5 Stage Adjustment
- 2.5Ah Battery Capacity
- 35ltr Grass Bag Capacity Up to 30mins Run Time
- Approx 85mins Charge Time
- Hand Propelled