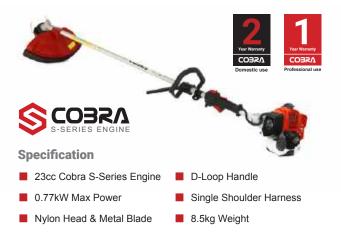

### PROFESSIONAL RANGE 47 - 55

Cast Aluminium Decks, Blade Brake Clutch, Shaft Drive, Fan Assisted Collection and Rear Rollers are just a few of the features available in this range.

| WHEELED TRIMMER         | 56       |
|-------------------------|----------|
| PETROL HANDHELD RANGE   | 57 - 75  |
| ELECTRIC HANDHELD RANGE | 76 - 85  |
| CORDLESS HANDHELD RANGE | 86 - 91  |
| LAWNCARE RANGE          | 92 - 106 |