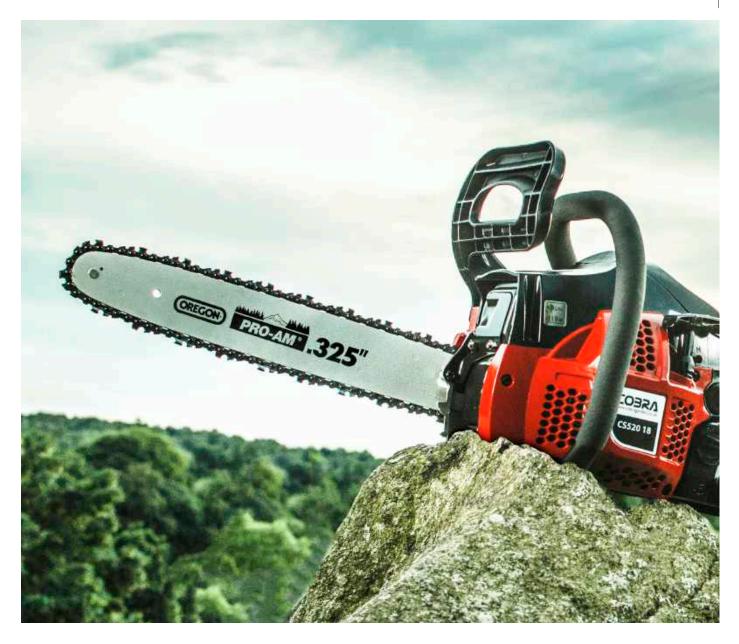

| HT62C      | LRH26C     | LRH270K               |
| Engine:                    | 22cc Cobra | 26cc Cobra | 26.3cc Kawasaki TJ27E |
| Engine Type:               | 2-Stroke   | 2-Stroke   | 2-Stroke              |
| Max. Power:                | 0.65kW     | 0.65kW     | 0.77kW                |
| Articulating Cutting Head: | x          | ×          | ✓                     |
| Blade Length:              | 62cm / 24" | 62cm / 24" | 62cm / 24"            |
| Harness:                   | x          | ×          | ✓                     |
| Tooth Spacing:             | 28mm       | 30mm       | 30mm                  |
| Twist Grip Handle:         | ✓          | X          | X                     |
| Weight:                    | 4.6kg      | 7.5kg      | 8.5kg                 |



# Make light work of the most demanding jobs

### **Petrol Chainsaw Range**

Cobra petrol Chainsaws are built to tackle the most demanding jobs. They come equipped with an Oregon bar and chain as standard, ranging in lengths from 14" - 18". These Chainsaws are powered by Cobra engines varying between 42cc - 52cc. Whether you're pruning or cutting firewood, Cobra petrol Chainsaws are up to the job.

### **Range Highlights**

- Cobra Engines
- 42cc 52cc
- 14" 18" / 35cm 45cm Bar Lengths
- Oregon Bar and Chain
- Walbro Carburettor
- Magnesium Crank Case (on selected models)



## **COBRA** Petrol Chainsaws

### 42cc - 52cc Petrol Powered Chainsaws



### **Cutter Bar and Chain**

#### 1 Oregon Bar and Chain

Cobra petrol Chainsaws are fitted with an Oregon bar and chain, the world's leading