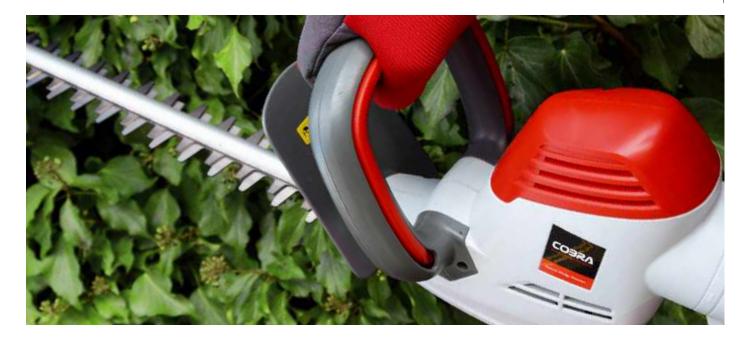

onomically designed and well-padded carrying frame for improved support and balance.



# Ergonomic Controls

Tidying your garden has never been so easy

The ergonomically positioned controls not only make operator use more comfortable, but more importantly, as safe as possible.



# Tackle every job in the garden with ease

## The Cobra Electric Handheld Range

Cobra have an extensive range of powerful handheld electric products to make maintaining gardens even easier. The range includes 2 Chainsaws with an Oregon bar and chain, 2 Hedgetrimmers, Blower / Vac, Grass Trimmer, Quiet Shredder and a Long Reach Hedgetrimmer.

#### **Range Highlights**

- 500W 2600W Motors
- Oregon Bar & Chains
- Double Sided Blades
- 10m Cable Lengths
- Quick Change Blower Vac
- Articulating Cutting Heads







# **COBRA** Electric Hedgetrimmers

Powerful, Efficient Handheld & Long Reach Hedgetrimmers



## **COBRA** H55E

#### 55cm Cutting Length Electric Hedgetrimmer

The Cobra H55E 600W electric Hedgetrimmer is built to tackle the most demanding jobs with its 55cm double sided blade. With a tooth spacing of 20mm the H55E will make light work of domestic hedges.



#### Specification

- 600W Rated Power
- 230V-50Hz Rated Voltage
- 21" / 55cm Blade Length
- 20mm Cutting Diameter
- Mechanical BrakeLED Indicator
- Comfort Handle
- 10m Cable Length

## COBRA H60E

60cm Cutting Length Electric Hedgetrimmer

With its 710W of power, 60cm double sided blade and 'Twist Grip' handle, the Cobra H60E Hedgetrimmer can handle all types of hedges and bushes with confidence and ease.



10m Cable Length