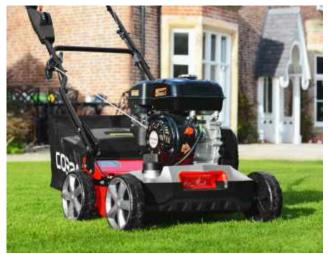

# Hand push cylinder Iawnmowers from Cobra

### For a beautiful, fine finish to your lawn

The Cylinder Range of Lawnmowers from Cobra includes two models designed to create a fine finish to your lawn with no fuel required. Included in the range is one hand push and one electric model both with rear rollers, ideal for small to medium gardens. Excellent for the environment - and good for your health too - the Cobra Cylinder Range Lawnmowers are a delight to use.

### **Range Highlights**

- Hand Push & Electric Models
- 12.5" 15" Cutting Widths
- Lightweight & Easy to Manoeuvre
- Heavy Rear Rollers for Beautiful Stripes
- Low Cutting Heights for a Fine Finish
- Environmentally Friendly