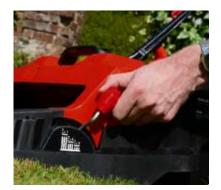

### 4 Battery Power LED Indicator

The Cobra Li-ion cordless range of Lawnmowers come equipped with a battery power indicator which is conveniently located on the Lawnmower handles.

By simply pressing the power button, LED lights give the operator a visual display of how much power is left in the Lithium-ion battery.