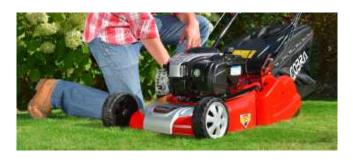

# COBRA M40C

### 16" Lawnmower Powered by Cobra

With exceptional performance and style, the Cobra M40C 16" petrol Lawnmower is powered by a 98.5cc Cobra DG350 OHV Series engine and is hand propelled for complete user freedom.

### Specification

Cobra DG350 OHV Engine

Single Height of Cut Adjustment

- 40cm / 16" Cutting Width
- 25 75mm 10 Stage Adjustment Direct Collection System
  - 98.5cc Displacement

50ltr Grass Bag Capacity

Hand Propelled