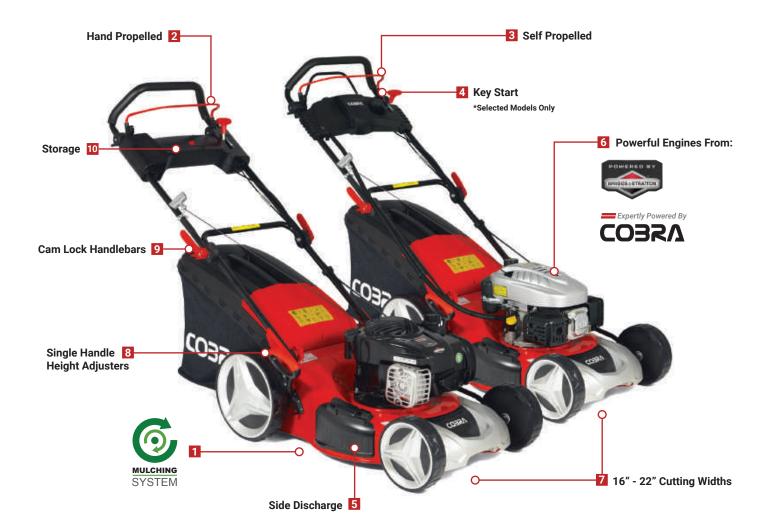

### ORIGINAL RANGE 17 - 26

This range of powerful Lawnmowers are available in hand and self propelled models and vary in cutting widths from 16" to 22". A dedicated mulching Lawnmower is also available in the range.

### **Original Lawnmower Range**

The Cobra Original Range of petrol Lawnmowers are powered by Briggs & Stratton and Cobra engines. This range of 12 Lawnmowers are available in both hand and self propelled models and vary in cutting widths from 16" to 22". Selected models also feature both mulching and side discharge options. In addition, a dedicated mulching mower is also available.

### **Range Highlights**

- Briggs & Stratton and Cobra Engines
- 16" 22" Cutting Widths
- Hand and Self Propelled Drives
- 50ltr 70ltr Grass Bag Capacities
- Mulching / Side Discharge Options
- Dedicated Mulching Lawnmower