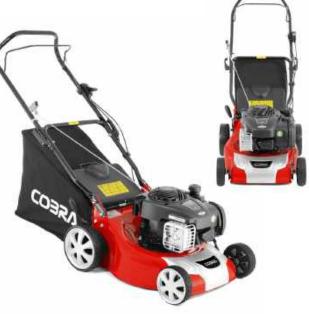

# COBRA M40SPC

16" S/P Lawnmower Powered by Cobra

The Cobra M40SPC 16" petrol Lawnmower is powered by a Cobra DG450 OHV Series engine and is self propelled for tackling larger jobs with ease.

### Specification

- Cobra DG450 OHV Engine
- 40cm / 16" Cutting Width
- Self Propelled 50ltr Grass Bag Capacity
- 25 75mm 10 Stage Adjustment Direct Collection System
- Single Height of Cut Adjustment

- - 135cc Displacement