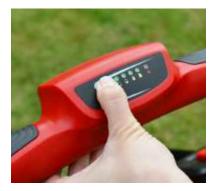

### Easily Monitor Your Battery Life

### 4 Battery Power LED Indicator

The Cobra Li-ion cordless range of Lawnmowers come equipped with a battery power indicator which is conveniently located on the Lawnmower handles.

By simply pressing the power button, LED lights give the operator a visual display of how much power is left in the Lithium-ion battery.