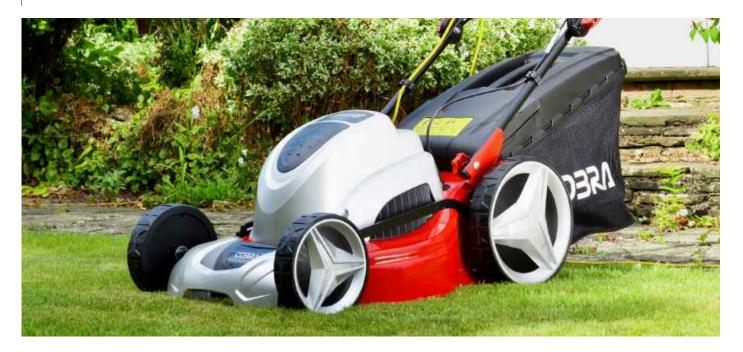

# COBRA MX46SPE

### Self Propelled 18" Electric Lawnmower

The Cobra MX46SPE 18" electric 4-in-1 Lawnmower is powered by an 1800W motor. The MX46SPE is self propelled and can either mulch, side discharge, rear discharge or collect.

### Specification

- 1800W Motor
- 46cm / 18" Cutting Width
- 25 75mm 7 Stage Adjustment
- Collect / Mulching
- Self Propelled
- 60ltr Grass Bag Capacity
- Side / Rear Discharge Options
- 15m Cable Length