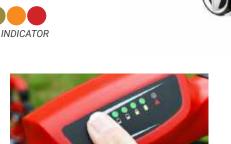

### 4 Battery Power LED Indicator

The Cobra Li-ion cordless range of Lawnmowers come equipped with a battery power indicator which is conveniently located on the Lawnmower handles.

By simply pressing the power button, LED lights give the operator a visual display of how much power is left in the Lithium-ion battery.