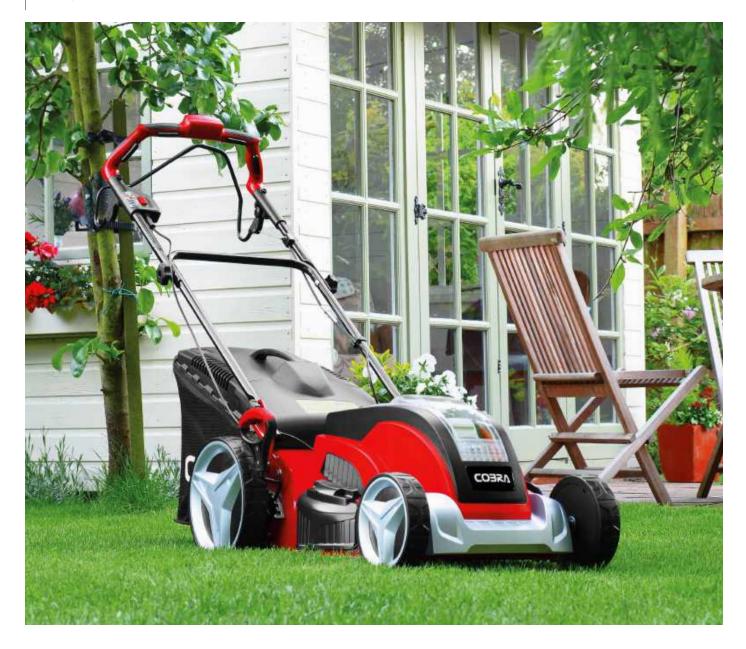

# Cordless lawnmowers powered by 40v Li-ion

### **Cordless Lawnmower Range**

The four 40v cordless models are designed for instant starting with no fuel or cables required. These feature rich Lawnmowers include single-lever height adjustment, mulching, side discharge or rear roller cutting systems and are ideal for small to medium gardens. The 40v Li-ion batteries are also compatible with the Cobra range of cordless handheld machines.

### **Range Highlights**

- 40v Lithium-ion Samsung Batteries
- 13" 18" Cutting Widths
- Hand and Self Propelled Drives
- 35ltr 60ltr Grass Bag Capacities
- 4 Wheeled & Rear Roller Options
- Batteries fit 40v Handheld Cordless Range

# **COBRA** Cordless Range

13" - 18" 40v Lithium-ion Cordless Lawnmowers