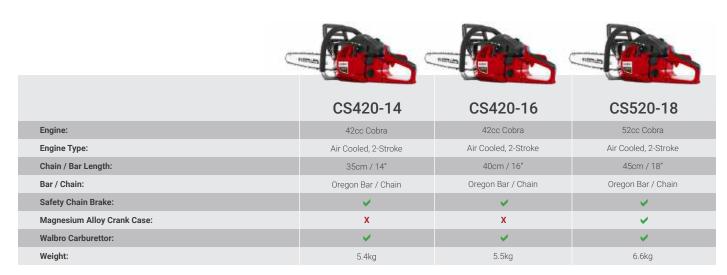

st demanding jobs.



### **Specification**

42cc Cobra Engine

Oregon Bar & Chain

35cm / 14" Bar Length





## **COBRA** CS420-16

42cc / 16" Chainsaw with Cobra Engine

The CS420-16 has an increased bar length for more intensive work, is powered by a 42cc Cobra engine and has a 16" Oregon bar and chain.



## **COBRA** CS520-18

#### 52cc / 18" Chainsaw with Cobra Engine

With its 18" Oregon bar and chain the Cobra CS520-18 is a versatile petrol Chainsaw with 52cc of cutting power and magnesium alloy crank case saving 30% on overall weight.





#### **Cobra & Oregon, the perfect combination**

Cobra petrol Chainsaws are fitted with Oregon bar and chains, the world's leading manufacturer and marketer of cutting chains and guide bars for Chainsaws.



## Petrol Chainsaw Range Overview







# COBRA BV26C

#### 26cc Petrol Blower / Vac with Cobra Engine

This lightweight but powerful 26cc Blower / Vac is ideal for medium to large areas. Complete with a Cobra easy starting engine and high performance mulching capabilities.

#### Specification

- Cobra Engine
- 26cc Displacement
- 2 Stroke
- Ergonomic Comfort Controls
- Recoil Pull Start
- Converts from Blow to Vac
- Mulching 10:1
- Weighs 5kg





Expertly Powered By

#### **Increased Collection**

#### Easily Change Blow To Vac

The BV26C Blower / Vac has been designed to make clearing your garden a simple and effortless task. You can convert from collect to blow in an instant by simply changing the tubes.



#### **Comfort, Balance and Control**

#### **Ergonomically Positioned Controls**

The ergonomically positioned c