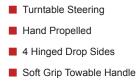

mm



#### NOW WITH TOWABLE HANDLE



## COBRA GCT300

#### 300kg Hand Cart with Drop Down Sides

The Cobra GCT300 Hand Cart has a 300kg capacity and is complete with mesh drop down sides. It has steering to the front wheels which also have 4 pneumatic tyres with bearings.

#### **Specification**

- 300kg Max. Capacity
- 10" Pneumatic Tyres
- Wheel Bearings
- Steel / Mesh Body
- Turntable Steering
- Hand Propelled
- 4 Hinged Drop Sides
- Soft Grip Towable Handle

# Year Warranty

### NOW WITH TOWABLE HANDLE

# COBRA GCT320HD

#### 320kg Hand Cart with Drop Down Sides

The GCT320HD comes equipped with 13" pneumatic tyres which help provide stability on rough and uneven areas. The Cobra GCT320HD Hand Cart has a 320kg capacity and is complete with mesh drop down sides.

#### Specification







#### NOW WITH TOWABLE HANDLE

# COBRA GCT300MP

#### **300kg Tipping Hand Cart**

The Cobra GCT300MP Hand Cart has a 300kg capacity and is complete with tipping facility. It has turntable steering to the front wheels and 4 13" pneumatic tyres with bearings.

#### Specification

- 300kg Max. Capacity
- 13" Pneumatic Tyres
- Wheel Bearings
- Plastic / Mesh Body
- Turntable Steering
- Hand Propelled
- Tipping Facility
- Soft Grip Towable Handle







#### 300kg Tow / Push Garden Cart

With exceptional performance and style, the Cobra GTT400HD Garden Cart has 16" pneumatic tyres for off road, a poly plastic body and can either be towed or hand propelled.

#### Specification

- 300kg Max. Capacity
- 16" Pneumatic Tyres
- Wheel Bearings
- Poly Plastic Body
- Towed or Hand Propelled
- Solid