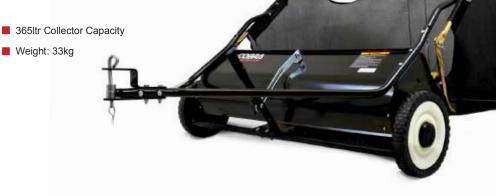

Working Width
- Transport Wheels
- Easy Lift Out Hopper





Weight: 29kg

Simple Height Adjustment

Weight: 17kg



#### 38" / 97cm Push Lawn Sweeper

The Cobra TLS97 Towed Lawn Sweeper has a highly productive 38" working width and a collector capacity of 339ltrs. This really is an invaluable addition for garden clearing tasks.

#### Specification

- Towed Sweeper
- 97cm / 38" Working Width
- Adjustable 10" Brushes
- Powder Coated





## COBRA TLS107

#### 42" / 107cm Towed Lawn Sweeper

The Cobra TLS107 Towed Lawn Sweeper will take the hard work out of collecting leaves and other garden debris. It has a highly productive 42" working width and a collector capacity of 365ltrs.

#### **Specification**

- Towed Sweeper
- 107cm / 42" Working Width
- Adjustable 10" Brushes
- Easy Tip Hopper









#### **Comfort & Control**

1 Roller with 'Soft Grip' Handle Bar

Every Cobra Garden Roller comes equipped with comfort handles to take the stress out of rolling your lawn.

The upper handles come with a "Soft Grip" feature for your increased comfort whilst rolling. The upper and lower handles can be easily folded for ease of storage.



#### **Either Water or Sand**

efficiently.

2 Can be Filled with Sand or Water The Cobra LR40 Garden Roller with its one piece steel drum and drain plug has large 50cm / 20" rolling width so you can cover large areas quickly and

The Roller can be filled with either sand to give it a weight of 120kg, or with water to give a weight of 72kg.



#### **Large Working Width**

3 50cm / 20" Working Width The Cobra LR40 Garden Roller has a large 50cm / 2