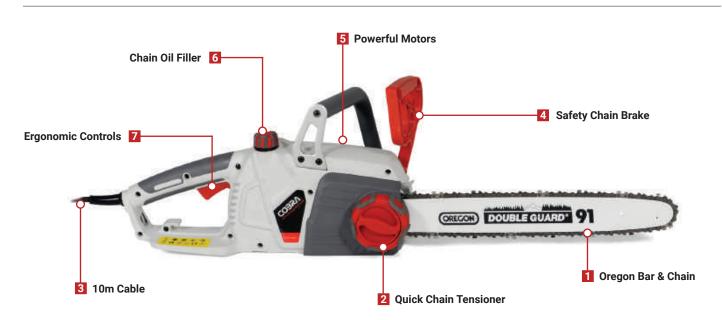

l and manoeuvrability.

The telescopic shaft means that Cobra's GT600E electric Grass Trimmer can be set up to suit any operator.





# Cobra Chainsaws are quite simply "a cut above the rest"

### **Electric Chainsaw Range**

Cobra electric Chainsaws are built to tackle the most demanding jobs. They come equipped with Oregon bar and chains as standard, ranging in bar lengths from 40cm - 45cm. These Chainsaws are powered by motors varying between 2000W - 2400W. Whether you're pruning or cutting firewood, Cobra electric Chainsaws are up to the job.

#### **Range Highlights**

- 2000W 2400W Rated Power
- 230V-50Hz Rated Voltage
- 40cm 45cm Bar Lengths
- Oregon Bar and Chain
- Over-Load Protection
- 10m Cable Length



# **COBRA** Electric Chainsaws

1800W - 2400W Electric Powered Chainsaws



#### **Cutter Bar and Chain**

#### 1 Oregon Bar and Chain

Cobra electric Chainsaws are fitted with Oregon bar and chains, the world's leading manufacturer and marketer of cutting chains and guide bars for Chainsaws. Known for its innovative spirit, the company focuses on manufacturing products that offer a superior competitive advantage and so fits perfectly with Cobra Chainsaws.



#### **Even More Features**

#### 2 Quick Chain Tensioner

Quick chain tensioning system which eliminates the need for any tools for tightening the chain. Just a quick rotation of the tensioning wheel and you'll be back in action without any down time.

#### 3 10m Cable

Cobra electric Chainsaws come complete with an impressive 10m cable.



#### **Safety Features**

#### 4 Safety Chain Brake

The safety ch