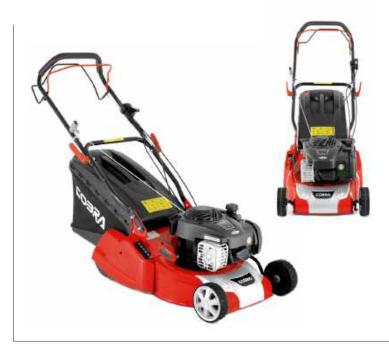

### 19" Lawnmower with Electric Start

The Cobra MX484SPCE push button start Lawnmower has a cutting width of 48cm and is ideal for medium to large lawns. Powered by a Cobra Y173V 173cc 4-stroke engine, this 4 speed lawnmower is designed to perform the most demanding tasks with ease.

### Specification

- Cobra Y173V Electric Start
- 48cm / 19" Cutting Width
- 25 75mm 6 Stage Adjustment
- Mulching / Side Discharge
- 4-in-1 Collection System173cc Displacement

Self Propelled / 4 Speed

65ltr Grass Bag Capacity

The Cobra Y173V is an Electric Start, 4-Stroke engine with 173cc of power.

The Cobra MX484SPCE is able to both mulch and side discharge grass clippings.

The MX484SPCE has an optional Swing Tip Blade which can reduce crank shaft damage. - Part No: MX484SPCESWINGBLADE £49.99 inc VAT