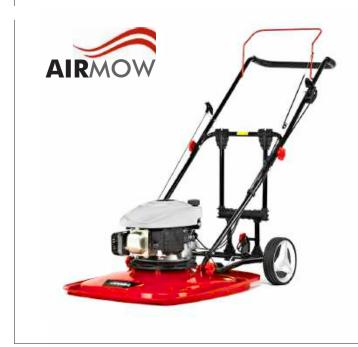

### PETROL HOVER RANGE 44 - 46

The Cobra Petrol Hover Range features 3 Lawnmowers with 20" cutting widths designed to tackle slopes up to  $45^{\circ}$ .