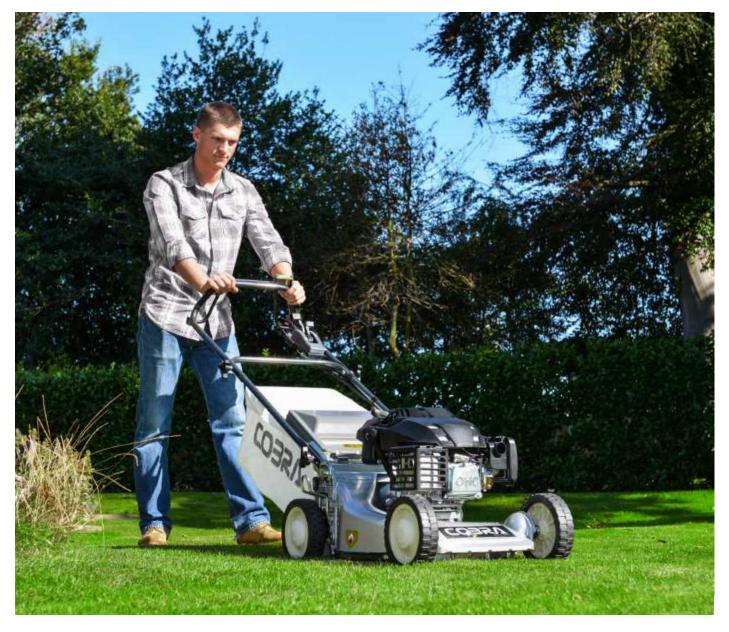

ment

Hand Propelled



### COBRA AirMow 51B

Expertly Powered By

### 20" Petrol Hover Mower Powered by B&S

The Cobra AirMow 51B petrol hover Lawnmower is powered by Briggs & Stratton 575EX engine and is equipped with a wheel kit as standard. The Cobra hover Lawnmowers are ideal for cutting on 45° slopes.

### Specification



Wheel Kit Included
Hand Propelled
Easy to Manoeuvre
Weight: 18kg





### COBRA AirMow 51 Pro

### 20" Petrol Hover Mower Powered by Honda

Built for the demands of the domestic and professional gardener, the Cobra AirMow 51 Pro petrol hover Lawnmower is powered by a Honda GCV160 OHV engine, a 20" cutting width and a wheel kit as standard.

#### Specification

Honda GCV160 OHV
51cm / 20" Cutting Width
3 Stage Height Adjustment
Cuts on 45° slopes





Weight: 18kg



# Robust lawnmowers for professional use

# 

### **Professional Lawnmower Range**

The Cobra Professional Range of petrol Lawnmowers are powered by Honda, Subaru & Kohler engines. The 10 models in the range come in either 4 wheeled or rear roller options and are suitable for both the professional and domestic user. Cast Aluminium Decks, Blade Brake Clutch, Shaft Drive and Fan Assisted Collection are just a few of the features you can expect from Cobra Professional Lawnmowers.

### **Range Highlights**

- Subaru, Kohler and Honda Engines
- 19" 21" Cutting Widths
- Self Propelled and Hydrostatic Drives
- 4 Wheeled and Rear Roller Options
- 70ltr 75ltr Grass Bag Capacities
- Reinforced Deck Liner and Bumper Bars



# **COBRΛ** Professional Range

19" - 21" Petrol Professional Lawnmowers