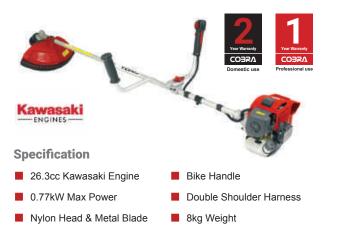

ry leading low emission levels.



## COBRA BCX370CU

**37cc Brushcutter with S-Series Engine** 

The 37cc Cobra S-Series engine provides relentless raw power for the BCX370CU Brushcutter. Equipped with bike handle.



## COBRA BC330CU

**33cc Brushcutter with Cobra Engine** 

The 33cc 2-stroke Cobra engine provides faster acceleration and more power for the Cobra BC330CU Brushcutter. Equipped with bike handle.



### COBRA BC270KB

26.3cc Brushcutter with Kawasaki Engine

The Cobra BC270KB is a robust Brushcutter with loop handle. It's 26.3cc Kawasaki engine provides strong power delivery.





## COBRA BC270K

26.3cc Brushcutter with Kawasaki Engine

With its bike handles and 26.3cc Kawasaki 2-stroke engine, the Cobra BC270K is a powerful Brushcutter complete with nylon head and blade.



## COBRA BC350K

35cc Brushcutter with Kawasaki Engine

The 35cc 2-stroke Kawasaki engine provides faster acceleration and more power for the BC350K Brushcutter. Equipped with bike handle.



## **COBRΛ** BC350KB

**35cc Brushcutter with Kawasaki Engine** 

The 35cc 2-stroke Kawasaki engine provides relentless raw power for the BC350KB Brushcutter. Equipped with loop handle.



### COBRA BC450K

45cc Brushcutter with Kawasaki Engine

The Cobra BC450K is powered by a huge 45cc Kawasaki 2-stroke engine. Ideal for easily clearing areas of tough growth.



Specifications & models are subject to change without prior notice

### Brushcutter Range Overview

|                               | Anna                 | Anna                 | And                  |
|-------------------------------|---