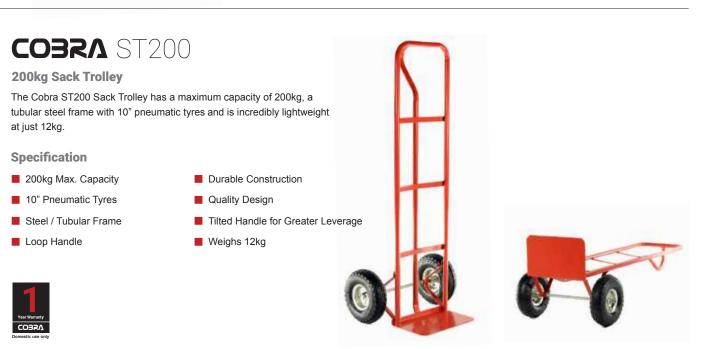

e changed to be used as either a standard Sack Trolley or a flatbed truck within seconds.

#### **Specification**

- 200kg Max. Capacity
- Pneumatic Tyres / Castor Wheels
- Steel / Tubular Frame
- Mesh Cover

- Fixed Baseplate
- 2-in-1
  - Wheel Guards
  - Durable Construction









The Cobra ST250 can be used in two orientations - a flatbed truck, for those slightly wider products or a standard Sack Trolley. No more hassle of two trolleys.



The loop handle on the ST250 is set at a tilted angle providing greater leverage.



The ST150 Sack Trolley from Cobra has a maximum capacity of 150kg and features telescopic handles and a folding base plate. The durable construction makes the ST150 suitable for the toughest jobs.

> Plastic Knuckle Guard Durable Construction Weighs 10kg (Empty)



## Sack Trolley Range Overview

|                    | ST150           | ST200           | ST210           | ST250              |
|--------------------|-----------------|-----------------|-----------------|--------------------|
| Max. Capacity:     | 150kg           | 200kg           | 200kg           | 200kg              |
| Tyres:             | 10" Pneumatic   | 10" Pneumatic   | Pneumatic       | Pneumatic / Castor |
| Frame:             | Steel / Tubular | Steel / Tubular | Steel / Tubular | Steel / Tubular    |
| Telescopic Handle: | ✓               | X               | X               | X                  |
| Knuckle Guards:    | ✓               | X               | ✓               | X                  |
| Folding Baseplate: | ✓               | X               | ✓               | х