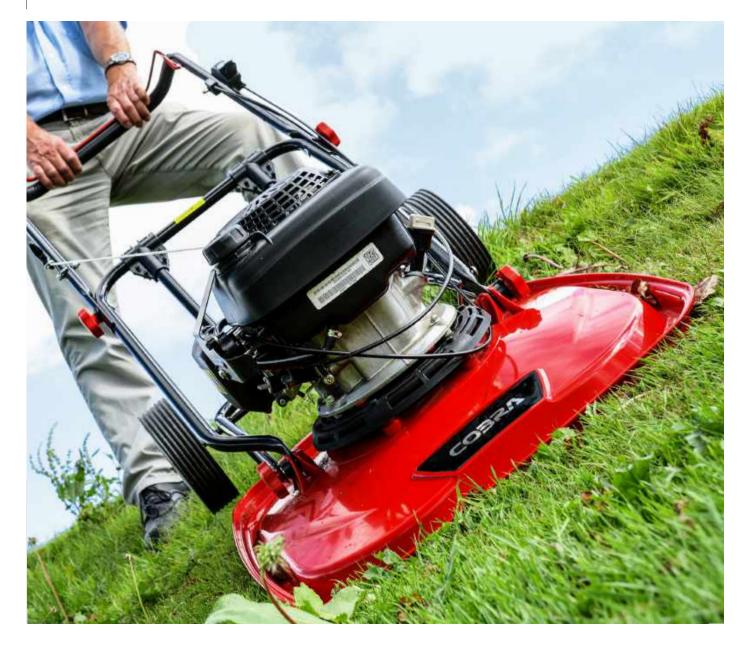

### PETROL HOVER RANGE 44 - 46

The Cobra Petrol Hover Range features 3 Lawnmowers with 20" cutting widths designed to tackle slopes up to  $45^{\circ}$ .