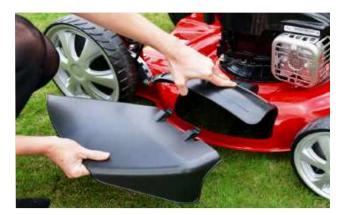

#### Side Discharge System

If you don't want to collect your grass cuttings or your lawn has become overgrown, you can use the side discharge function.

Simply lift the side blanking plate and insert the side discharge chute. The grass will now be discharged in neat lines to the side of where you are mowing.

### 5 Side Discharge

If you don't want to collect your grass cuttings or your lawn has become overgrown, the Premium Range all come equipped with a side discharge function.

Simply lift the side blanking plate and insert the side discharge chute. The grass will now be discharged in neat lines to the side of where you are mowing.

### Side Discharge System

Simply lift the side blanking plate and insert the side discharge chute. The grass will now be discharged in neat lines to the side of where you are mowing.

This is ideal if you don't want to collect your grass cuttings or your lawn has become overgrown.