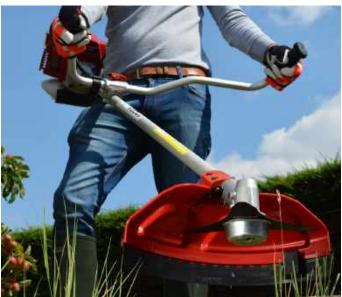

difference you can see, feel and hear. The patented Direct Overhead Valve (DOV) engine delivers more torque, improved sound quality, and less noise and vibration than competitive engines in the same class.



### **Adjustable Trimming Height**

#### 38 - 76mm Cutting Height

The cutting head can be adjusted in height from 38 - 76mm allowing the user to pick the optimum height for the task and the trimmer line can be changed easily in seconds.



### **Rugged & Durable**

#### Large Diameter Wheels

The Cobra WT56B Wheeled Trimmer has large heavy-duty 350mm wheels. The thick rubber tyres are spoked for extra strength meaning you can clear up any overgrown patches of rough grass or weeds. Even awkward uneven and uncared for areas can be tackled with the Cobra WT56B versatile trimmer.











# A powerful, handheld tool for every job

### **The Cobra Petrol Handheld Range**

The Cobra range of handheld petrol products are powered by Kawasaki or Cobra engines to give even more power at your fingertips. The range includes 10 petrol Brushcutters with loop or bike type handles, 3 Multi-Tool systems, a Hedgetrimmer, 2 Long Reach Hedgetrimmers, a Grass Trimmer, 3 Chainsaws, a Blower / Vac and a Backpack Blower.

### **Range Highlights**

- Kawasaki and Cobra Engines
- 23cc 52cc Displacements
- Bike and Loop Handles
- Oregon Bar & Chains
- Double Sided Blades
- Articulating Cutting Heads





### COBRA GT260C

### **26cc Bent Shaft Grass Trimmer**

The Cobra GT260C is built to tackle domestic gardening tasks. Powered by a 26cc Cobra engine and incorporating a bent shaft, the GT260