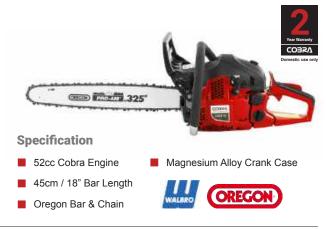

# **COBRV** 2019

"The most comprehensive range of garden machinery in the U.K."

Cobra Garden Machinery was launched in 2013 and is supported by Henton & Chattell Ltd, giving Cobra Garden the benefit of over 85 years experience in the Garden Machinery and Horticultural Industry.