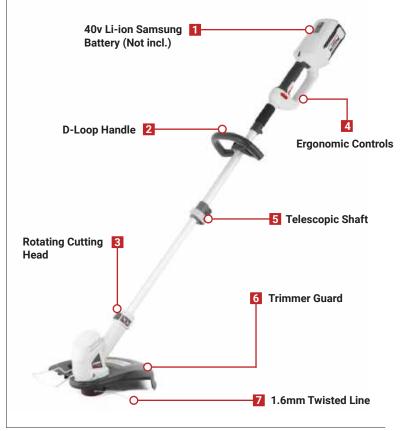

ols. All Lawnmowers and garden tools in this range can be powered from a standard 40v Samsung battery and charger system.

Additional 40v Lithium-ion batteries and chargers are available:

- 40v Lithium-ion Battery (Part No: 40V4AHLI)
- 40v Lithium-ion Charger (Part No: 40V2AHCHARGER)

## COBRA GT3240VZ

**40v Cordless Grass Trimmer (Battery not included)** The Cobra GT3240VZ is a high performance cordless Grass Trimmer. It is powered by a 40v Li-ion Samsung battery (**Battery not included**) and has a 28 - 32cm cutting width.

#### **Specification**

- 1x 40v Li-ion Battery (Not incl.)
- 28 32cm Cutting Width
- 1.6mm Twisted Cutting Line
- Up to 80mins No Load Run Time
- Approx 90mins Charge Time
- 7500rpm No Load Speed
- Weighs 4kg (Including Battery)
- Batteries Available Separately







www.cobragarden.co.uk

89



# COBRA CS3540VZ

40v Cordless Chainsaw (Battery not incl.)

The Cobra CS3540VZ 40v cordless Chainsaw is built to tackle the most demanding jobs. Whether you're pruning or cutting firewood, the CS3540VZ with 14" Oregon bar and chain is up to the job.

#### **Specification**

- 1x 40v Li-ion Battery (Not incl.)
- 35cm / 14" Bar Length
- Oregon Bar & Chain
- Up to 50mins No Load Run Time Weight: 5.5kg (Including Battery)
- Approx 90mins Charge Time
- 5000rpm No Load Speed
- 9.0m/s Chain Speed



## **COBRA** H5540VZ

40v Cordless Hedgetrimmer (Battery not incl.)

The Cobra H5540VZ is built to tackle the most demanding jobs. With its 55cm double sided blade, tooth spacing of 28mm and 40v Li-ion Samsung battery (Battery not included) it will make light work of