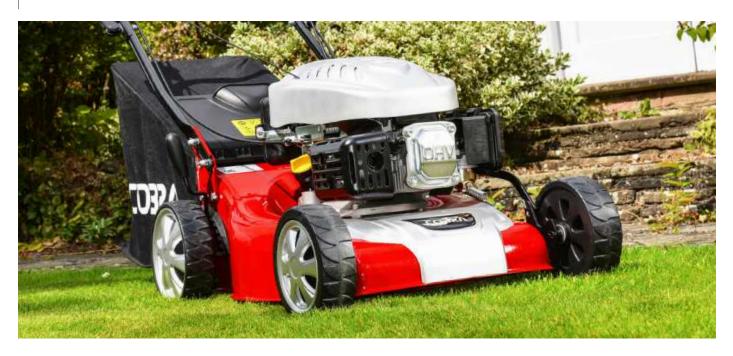

# COBRA MX534SPH

21" Lawnmower with 4 Speed Gearbox

The Cobra MX534SPH self propelled Lawnmower has a 4 speed gearbox and a cutting width of 53cm. Powered by a Honda GCV170 4-stroke engine, for unprecedented reliability and performance, this Lawnmower is perfect for a medium to large domestic lawns.

Self Propelled / 4 Speed

65ltr Grass Bag Capacity

4-in-1 Collection System

Weight: 38kg

### **Specification**

- Honda GCV170 Engine
- 53cm / 21" Cutting Width
- 25 75mm 6 Stage Adjustment
- Mulching / Side Discharge

The Cobra MX534SPH is powered by a Honda GCV170 engine for a quiet yet powerful use.

The 4 speed self propelled gearbox gives you total control for ultimate mowing.

Engine: Cutting Width: Cutting Height: Drive Type: Grass Bag Capacity: