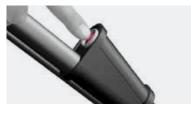

### 4 Battery Power LED Indicator

The Cobra Li-ion cordless range of Lawnmowers come equipped with a battery power indicator which is conveniently located on the Lawnmower handles.

By simply pressing the power button, LED lights give the operator a visual display of how much power is left in the Lithium-ion battery.