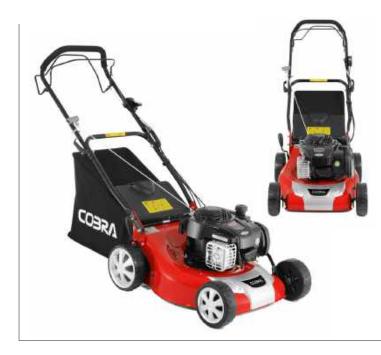

# COBRA M40C

### 16" Lawnmower Powered by Cobra

With exceptional performance and style, the Cobra M40C 16" petrol Lawnmower is powered by a 98.5cc Cobra DG350 OHV Series engine and is hand propelled for complete user freedom.

### Specification

Cobra DG350 OHV Engine

Single Height of Cut Adjustment

- 40cm / 16" Cutting Width
- 25 75mm 10 Stage Adjustment Direct Collection System
  - 98.5cc Displacement

50ltr Grass Bag Capacity

Hand Propelled