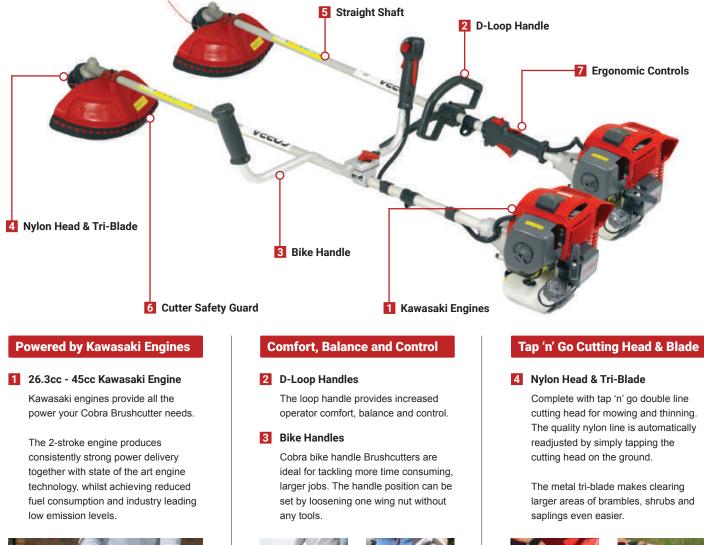

The Cobra Garden range is constantly expanding and now consists of over 130 products to cover both your domestic and professional requirements. Cobra incorporate a comprehensive range of petrol, electric and cordless lawnmowers, handheld machines and lawncare products.

Cobra Garden products are available across the U.K. throughout a network of approved specialist dealers. Cobra Garden approved dealers have the knowledge and experience to help you purchase the correct Cobra Garden product for your requirements. The dealers will also provide expert after-sales assistance when your Cobra Garden product requires servicing.

Cobra Garden's philosophy is to remain true to their trusted values of Innovation, Quality, Reliability, Value and Customer Service. Cobra Garden work hard to ensure that they offer products and services that continue to be relevant to their customers.

# CONTENTS

### LAWNMOWER RANGE

### CORDLESS RANGE 04 - 08

Cobra 40v Li-ion Cordless Lawnmowers are designed for instant starting with no petrol or cable required. Includes 4 wheel and rear roller options.

### CYLINDER RANGE 09 - 11

The 2 models in the Cobra Cylinder Range feature cylinder cutting blades for a beautiful, traditional striped finish to your lawn.