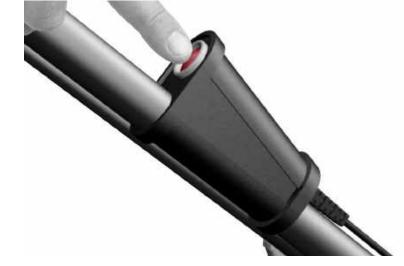

### 4 Battery Power LED Indicator

The Cobra Li-ion cordless range of Lawnmowers come equipped with a battery power indicator which is conveniently located on the Lawnmower handles.

By simply pressing the power button, LED lights give the operator a visual display of how much power is left in the Lithium-ion battery.