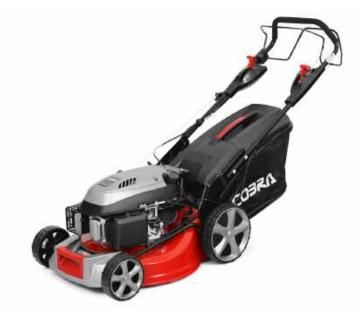

### ORIGINAL RANGE 17 - 26

This range of powerful Lawnmowers are available in hand and self propelled models and vary in cutting widths from 16" to 22". A dedicated mulching Lawnmower is also available in the range.

### **Original Lawnmower Range**

The Cobra Original Range of petrol Lawnmowers are powered by Briggs & Stratton and Cobra engines. This range of 12 Lawnmowers are available in both hand and self propelled models and vary in cutting widths from 16" to 22". Selected models also feature both mulching and side discharge options. In addition, a dedicated mulching mower is also available.

### **COBRA** Original Range 16" - 22" Petrol Powered Lawnmowers