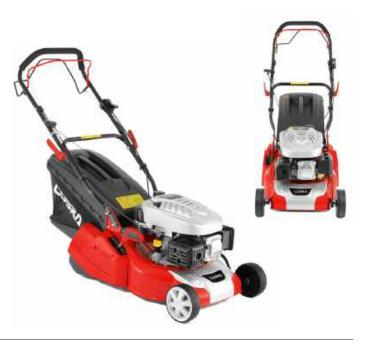

# COBRA MX515SPBI

20" Lawnmower with Aluminium Deck

Powered by a Briggs & Stratton 675IS InStart engine, the premium Cobra MX515SPBI comes equipped with a durable aluminium deck. The 4-in-1 cutting system together with self propelled drive and a reliable 5 speed gearbox provide complete user control.

Self Propelled / 5 Speed

60ltr Grass Bag Capacity

Mulching / Side Discharge

163cc Displacement

- B&S 675IS InStart Engine
- 51cm / 20" Cutting Width
- 25 75mm 5 Stage Adjustment
- Aluminium Deck

InStart's battery can be quickly charged from flat so you don't have to wait too long until your mower is ready to go!

InStart from Briggs & Stratton delivers the next generation in easy starting.

Push button is the easiest starting ever. InStart technology eliminates the traditional recoil starting system.