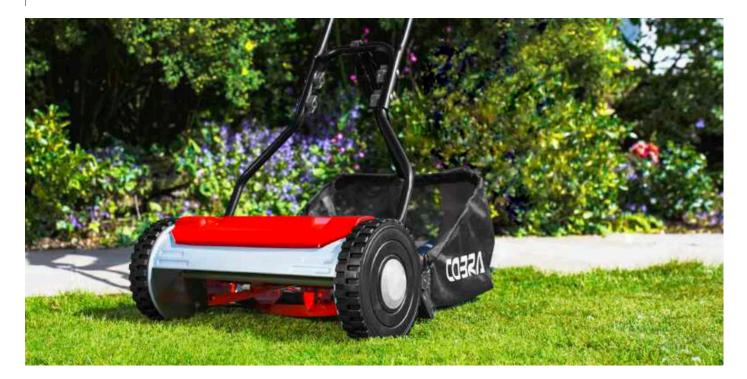

# **COBRA** HM381

### 15" Hand Push Cylinder Lawnmower

The Cobra HM381 Hand Push Lawnmower is lightweight at just 8.5kg and features a cylinder cutting system for producing a fine finish to your lawn. Excellent for the environment - and good for your health too - the Cobra HM381 is a delight to use.

Environmentally Friendly

Easy Blade Adjustment

Light & Easy to use

Weight: 8.5kg

### Specification

- Hand Propelled
- 38cm / 15" Cutting Width
- 13 38mm 4 Stage Adjustment
- Cylinder Blade Cutting System