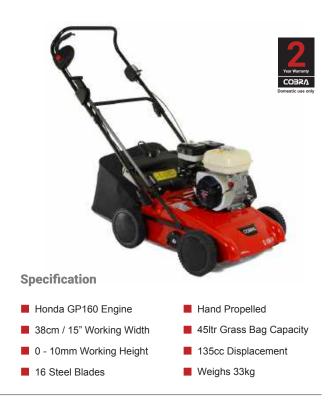

### 18" S/P Lawnmower Powered by Honda

The premium Cobra MX46SPH petrol 4-in-1 Lawnmower is powered by a Honda GCV160 engine. This mower is self propelled and can either mulch, side discharge, rear discharge or collect.

### **Specification**

- Honda GCV160 Engine
- 46cm / 18" Cutting Width
- 25 75mm 7 Stage Adjustment
- Mulching / Side Discharge

### Self Propelled

- 60ltr Grass Bag Capacity
- 4-in-1 Collection System
- 160cc Displacement