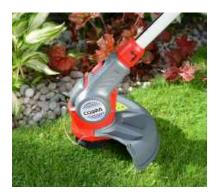

er has an extending shaft for reaching the hard to get to areas around the garden. It extends to a maximum of 1.8m. Ideal when tackling tall hedges.





## COBRA GT600E

#### **Powerful 600W Electric Grass Trimmer**

The Cobra GT600E is a high performance electric Trimmer. It has a powerful 600W efficient motor, a 30cm cutting width and has a rotating head for easily trimming lawn edges.

#### Specification



- Tap & Go Dual Line Feed
- Telescopic Height Adjuster



Plant Protection Guard



#### **High Performance Edging**

#### Complete 90° Lawn Edging

Electric Grass Trimmers are good for use on small lawns, overgrown lawns and areas of long grass next to walls and trees. The Cobra GT600E electric Grass Trimmer has a 90° tilting cutter head which makes for effortless, speedy edging.



#### **Increased Operator Control**

#### Intergrated Edging Roller Wheel

For easily trimming borders and lawn verges, just pull back the collar to rotate the head through 45°.

The integrated guide wheel will then help you achieve a clean cut and beautiful finish every time.



#### **Comfortable Trimming**

#### **Extending Telescopic Shaft**

Complete with a telescopic shaft for increased operator feel and manoeuvrability.

The telescopic shaft means that Cobra's GT600E electric Grass Trimmer can be set up to suit any operator.





# Cobra Chainsaws are quite simply "a cut above the rest"

### **Electric Chainsaw Range**

Cobra electric Chainsaws are built to tackle the most demanding jobs. They come equipped with Oregon bar and chains as standard, ranging in bar lengths from 40cm -