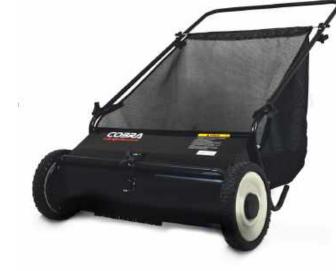

ing Width
- Transport Wheels
- Easy Lift Out Hopper





Weight: 29kg

Simple Height Adjustment

Weight: 17kg



#### 38" / 97cm Push Lawn Sweeper

The Cobra TLS97 Towed Lawn Sweeper has a highly productive 38" working width and a collector capacity of 339ltrs. This really is an invaluable addition for garden clearing tasks.

#### Specification

- Towed Sweeper
- 97cm / 38" Working Width
- Adjustable 10" Brushes
- Powder Coated





## COBRA TLS107

#### 42" / 107cm Towed Lawn Sweeper

The Cobra TLS107 Towed Lawn Sweeper will take the hard work out of collecting leaves and other garden debris. It has a highly productive 42" working width and a collector capacity of 365ltrs.

#### **Specification**

- Towed Sweeper
- 107cm / 42" Working Width
- Adjustable 10" Brushes
- Easy Tip Hopper









#### **Comfort & Control**

1 Roller with 'Soft Grip' Handle Bar

Every Cobra Garden Roller comes equipped with comfort handles to take the stress out of rolling your lawn.

The upper handles come with a "Soft Grip" feature for your increased comfort whilst rolling. The upper and lower handles can be easily folded for ease of storage.



#### **Either Water or Sand**

efficiently.

2 Can be Filled with Sand or Water The Cobra LR40 Garden Roller with its one piece steel drum and drain plug has large 50cm / 20" rolling width so you can cover large areas quickly and

The Roller can be filled with either sand to give it a weight of 120kg, or with water to give a weight of 72kg.



#### **Large Working Width**

3 50cm / 20" Working Width The Cobra LR40 Garden Roller has a large 50cm / 20" r