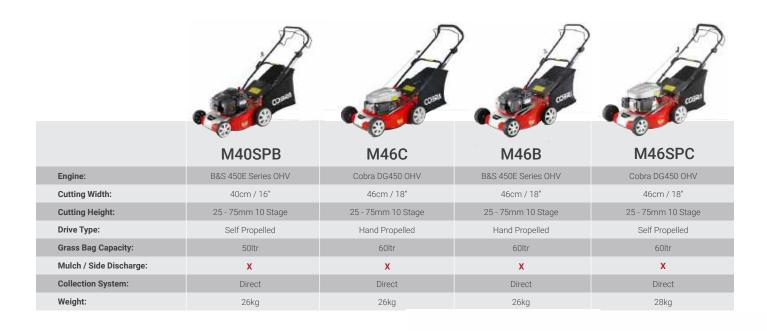

### Original Range Overview

|                         |                         |                    | 0000                |                    |
|-------------------------|-------------------------|--------------------|---------------------|--------------------|
|                         | M41C                    | M40C               | M40B                | M40SPC             |
| Engine:                 | Cobra DG350 OHV Euro 5  | Cobra DG350 OHV    | B&S 450E Series OHV | Cobra DG450 OHV    |
| Cutting Width:          | 41cm / 16" Polymer Deck | 40cm / 16"         | 40cm / 16"          | 40cm / 16"         |
| Cutting Height:         | 25 - 75mm 7 Stage       | 25 - 75mm 10 Stage | 25 - 75mm 10 Stage  | 25 - 75mm 10 Stage |
| Drive Type:             | Hand Propelled          | Hand Propelled     | Hand Propelled      | Self Propelled     |
| Grass Bag Capacity:     | 50ltr                   | 50ltr              | 50ltr               | 50ltr              |
| Mulch / Side Discharge: | X                       | X                  | X                   | X                  |
| Collection System:      | Direct                  | Direct             | Direct              | Direct             |
| Weight:                 | 19.6kg                  | 25kg               | 24kg                | 28kg               |