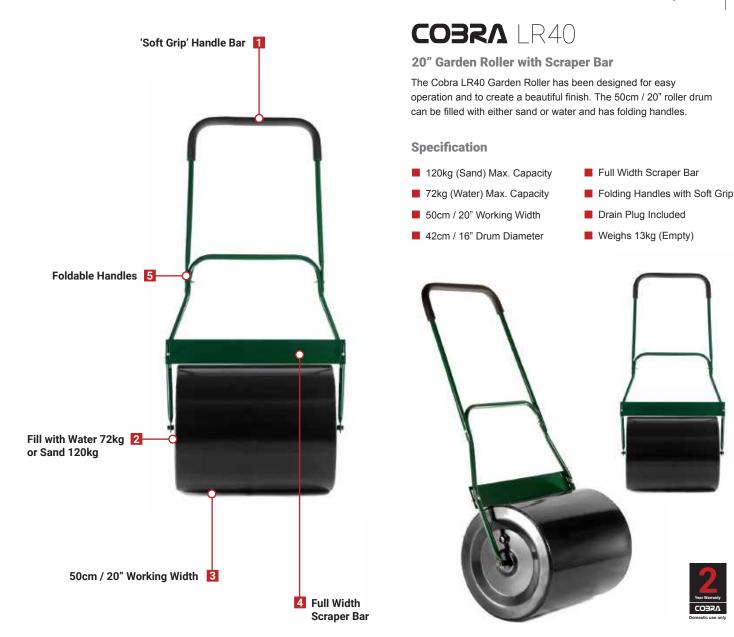

g Width
- Transport Wheels
- Easy Lift Out Hopper





Weight: 29kg

Simple Height Adjustment

Weight: 17kg



#### 38" / 97cm Push Lawn Sweeper

The Cobra TLS97 Towed Lawn Sweeper has a highly productive 38" working width and a collector capacity of 339ltrs. This really is an invaluable addition for garden clearing tasks.

#### Specification

- Towed Sweeper
- 97cm / 38" Working Width
- Adjustable 10" Brushes
- Powder Coated





## COBRA TLS107

#### 42" / 107cm Towed Lawn Sweeper

The Cobra TLS107 Towed Lawn Sweeper will take the hard work out of collecting leaves and other garden debris. It has a highly productive 42" working width and a collector capacity of 365ltrs.

#### **Specification**

- Towed Sweeper
- 107cm / 42" Working Width
- Adjustable 10" Brushes
- Easy Tip Hopper









#### **Comfort & Control**

1 Roller with 'Soft Grip' Handle Bar

Every Cobra Garden Roller comes equipped with comfort handles to take the stress out of rolling your lawn.

The upper handles come with a "Soft Grip" feature for your increased comfort whilst rolling. The upper and lower handles can be easily folded for ease of storage.



#### **Either Water or Sand**

efficiently.

2 Can be Filled with Sand or Water The Cobra LR40 Garden Roller with its one piece steel drum and drain plug has large 50cm / 20" rolling width so you can cover large areas quickly and

The Roller can be filled with either sand to give it a weight of 120kg, or with water to give a weight of 72kg.



#### **Large Working Width**

3 50cm / 20" Working Width The Cobra LR40 Garden Roller has a large 50cm / 20" rol