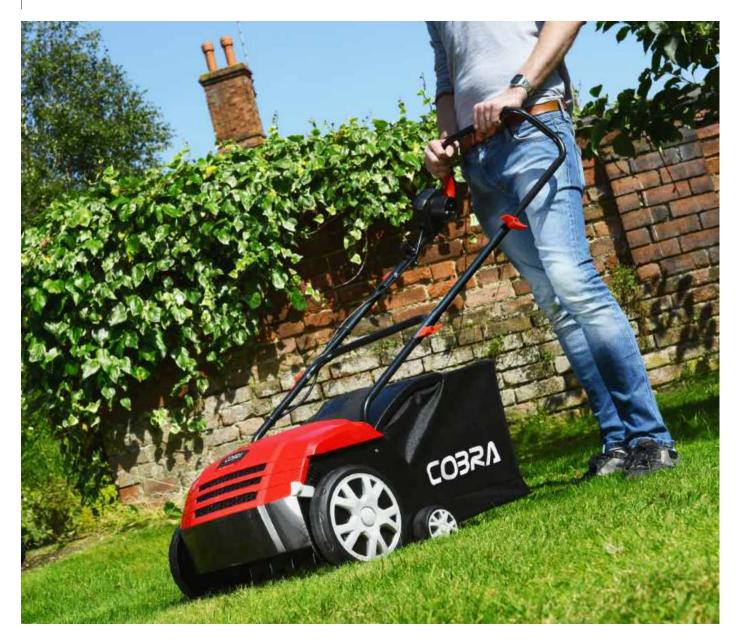

# Cordless lawnmowers powered by 40v Li-ion

### **Cordless Lawnmower Range**

The four 40v cordless models are designed for instant starting with no fuel or cables required. These feature rich Lawnmowers include single-lever height adjustment, mulching, side discharge or rear roller cutting systems and are ideal for small to medium gardens. The 40v Li-ion batteries are also compatible with the Cobra range of cordless handheld machines.

### **Range Highlights**

- 40v Lithium-ion Samsung Batteries
- 13" 18" Cutting Widths
- Hand and Self Propelled Drives
- 35ltr 60ltr Grass Bag Capacities
- 4 Wheeled & Rear Roller Options
- Batteries fit 40v Handheld Cordless Range