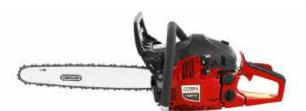

that offer a superior competitive advantage and so fits perfectly with Cobra Chainsaws.



### **Safety Features**

#### 2 Safety Chain Brake

Used to stop the Chainsaw chain from rotating around the bar. Two ways to engage the chain brake: by pushing the handle forward, or by the force of inertia that occurs when the saw kicks back.

#### 3 Walbro

The largest manufacturer of ignition and fuel management components.



### **CO3RΛ** Protects

All Cobra petrol Chainsaws come as standard with a carry bag. Made from high quality sturdy nylon. For safe storage and transport of all Cobra petrol Chainsaws.



### **COBRA** CS420-14

#### 42cc / 14" Chainsaw with Cobra Engine

The Cobra CS420-14 42cc petrol Chainsaw has a 14" Oregon bar and chain. It is built to tackle the most demanding jobs.



### **Specification**

42cc Cobra Engine

Oregon Bar & Chain

35cm / 14" Bar Length





## **COBRA** CS420-16

42cc / 16" Chainsaw with Cobra Engine

The CS420-16 has an increased bar length for more intensive work, is powered by a 42cc Cobra engine and has a 16" Oregon bar and chain.



## **COBRA** CS520-18

#### 52cc / 18" Chainsaw with Cobra Engine

With its 18" Oregon bar and chain the Cobra CS520-18 is a versatile petrol Chainsaw with 52cc of cutting power and magnesium alloy crank case saving 30% on overall weight.





#### **Cobra & Oregon, the perfect combination**

Cobra petrol Chainsaws are fitted with Oregon bar and chains, the world's leading manufacturer and marketer of cutting chains and guide bars for Chainsaws.



## Petrol Chainsaw Range Overview







# COBRA BV26C