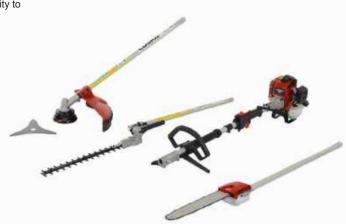

### PROFESSIONAL RANGE 47 - 55

Cast Aluminium Decks, Blade Brake Clutch, Shaft Drive, Fan Assisted Collection and Rear Rollers are just a few of the features available in this range.

| WHEELED TRIMMER         | 56       |
|-------------------------|----------|
| PETROL HANDHELD RANGE   | 57 - 75  |
| ELECTRIC HANDHELD RANGE | 76 - 85  |
| CORDLESS HANDHELD RANGE | 86 - 91  |
| LAWNCARE RANGE          | 92 - 106 |