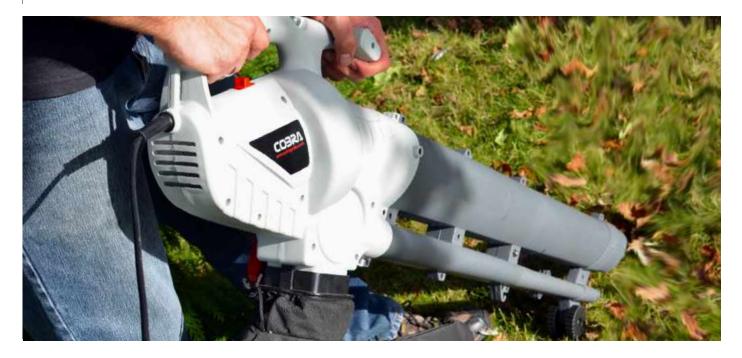

| 2000W                            | 2400W                            |
| Rated Voltage:      | 230V-50Hz                        | 230V-50Hz                        |
| Chain / Bar Length: | 40cm / 16"                       | 45cm / 18"                       |
| Chain Speed:        | 13.5m/s                          | 13.5m/s                          |
| Bar / Chain:        | Oregon Bar / Chain, Low Kickback | Oregon Bar / Chain, Low Kickback |
| Protection:         | Over-Load Protection             | Over-Load Protection             |
| Cable:              | 10m                              | 10m                              |
| Weight:             | 5.8kg                            | 6.0kg                            |

Specifications & models are subject to change without prior notice.



# **COBRA** BV2600

#### **Electric Powered Blower Vacuum**

The Cobra BV2600 electric Blower Vacuum has the added features of a power mulching system and a large 45ltr collection bag. This model has a high 270km/h airspeed and quick change blow to vac system.

#### Specification

- 2600W Rated Power
- 230V-50Hz Rated Voltage
- 15000/min No-Load Speed
- 270km/h Wind Speed
- 10:1 Mulching Ratio
- 45ltr Dust Bag Capacity
- 10m Cable Length
- Quick Change Blow to Vac





## Feature Packed Blower / Vac

#### Tidying your garden has never been so easy

The front roller wheel increases the machines manoeuvrability and provides operator support for long periods of use. This versatile gardening tool boasts increased user control due to its variable speed selection.



#### Cobra BV2600 with 'Qu