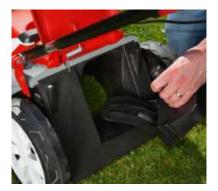

### 3 Grass Bag Full Indicator

To make life even easier, Cobra have equipped selected models with a grass bag full indicator system. This indicates when your bag is full and ready to be emptied, eliminating grass being spilled.

#### 1 Mulching System

Selected GTRM models come equipped with a mulch plug to enable you to mulch your grass clippings back into the lawn.

Mulching Lawnmowers recycle the grass by finely cutting and re-cutting the clippings. As the clippings decompose, nutrients and fertilisers are returned to the soil meaning you can cut the grass and fertilise at the same time.