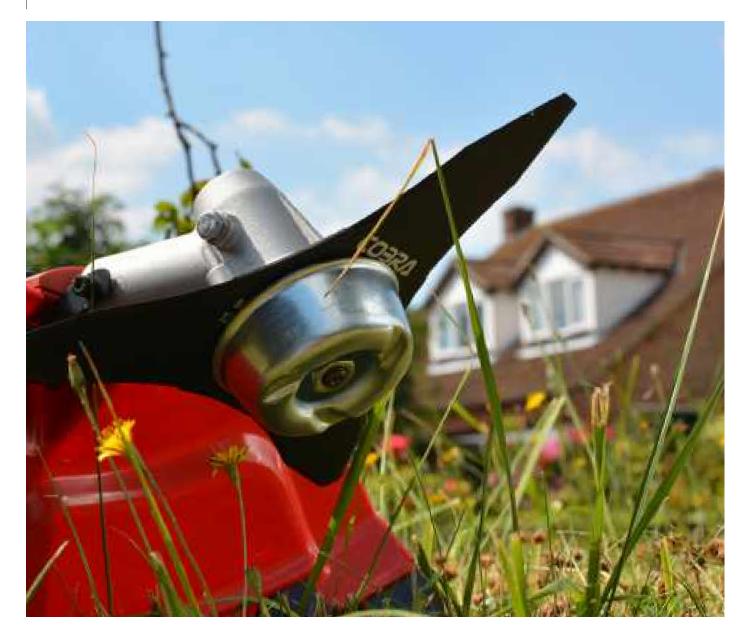

### LAWNMOWER RANGE

### PROFESSIONAL RANGE 47 - 55

Cast Aluminium Decks, Blade Brake Clutch, Shaft Drive, Fan Assisted Collection and Rear Rollers are just a few of the features available in this range.

| WHEELED TRIMMER         | 56       |
|-------------------------|----------|
| PETROL HANDHELD RANGE   | 57 - 75  |
| ELECTRIC HANDHELD RANGE | 76 - 85  |
| CORDLESS HANDHELD RANGE | 86 - 91  |
| LAWNCARE RANGE          | 92 - 106 |