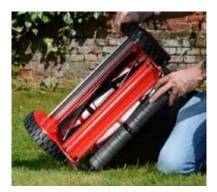

### **Split Rear Roller**

### **Roller For Beautiful Striped Finish**

The HM381 Lawnmower from the Cobra Cylinder Range comes equipped with a split rear roller to help create a traditional striped finish on your lawn.