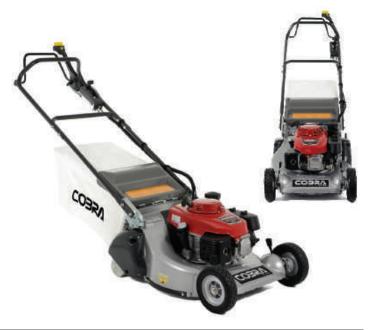

# COBRA MX515SPBI

20" Lawnmower with Aluminium Deck

Powered by a Briggs & Stratton 675IS InStart engine, the premium Cobra MX515SPBI comes equipped with a durable aluminium deck. The 4-in-1 cutting system together with self propelled drive and a reliable 5 speed gearbox provide complete user control.

Self Propelled / 5 Speed

60ltr Grass Bag Capacity

Mulching / Side Discharge

163cc Displacement

- B&S 675IS InStart Engine
- 51cm / 20" Cutting Width
- 25 75mm 5 Stage Adjustment
- Aluminium Deck

InStart's battery can be quickly charged from flat so you don't have to wait too long until your mower is ready to go!

InStart from Briggs & Stratton delivers the next generation in easy starting.

Push button is the easiest starting ever. InStart technology eliminates the traditional recoil starting system.