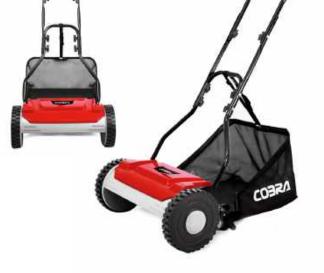

# Hand push cylinder Iawnmowers from Cobra

### For a beautiful, fine finish to your lawn

The Cylinder Range of Lawnmowers from Cobra includes two models designed to create a fine finish to your lawn with no fuel required. Included in the range is one hand push and one electric model both with rear rollers, ideal for small to medium gardens. Excellent for the environment - and good for your health too - the Cobra Cylinder Range Lawnmowers are a delight to use.

### **Range Highlights**

- Hand Push & Electric Models
- 12.5" 15" Cutting Widths
- Lightweight & Easy to Manoeuvre
- Heavy Rear Rollers for Beautiful Stripes
- Low Cutting Heights for a Fine Finish
- Environmentally Friendly