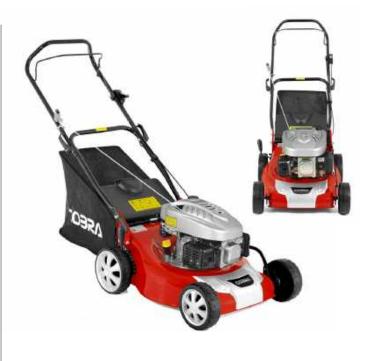

# COBRA M40SPC

16" S/P Lawnmower Powered by Cobra

The Cobra M40SPC 16" petrol Lawnmower is powered by a Cobra DG450 OHV Series engine and is self propelled for tackling larger jobs with ease.

### Specification

- Cobra DG450 OHV Engine
- 40cm / 16" Cutting Width
- Self Propelled 50ltr Grass Bag Capacity
- 25 75mm 10 Stage Adjustment Direct Collection System
- Single Height of Cut Adjustment

- - 135cc Displacement