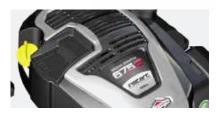

Self Propelled / 5 Speed

60ltr Grass Bag Capacity

Mulching / Side Discharge

163cc Displacement

- B&S 675IS InStart Engine
- 51cm / 20" Cutting Width
- 25 75mm 5 Stage Adjustment
- Aluminium Deck

InStart's battery can be quickly charged from flat so you don't have to wait too long until your mower is ready to go!

InStart from Briggs & Stratton delivers the next generation in easy starting.

Push button is the easiest starting ever. InStart technology eliminates the traditional recoil starting system.