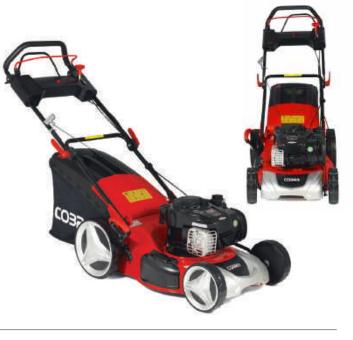

# COBRA MX534SPH

21" Lawnmower with 4 Speed Gearbox

The Cobra MX534SPH self propelled Lawnmower has a 4 speed gearbox and a cutting width of 53cm. Powered by a Honda GCV170 4-stroke engine, for unprecedented reliability and performance, this Lawnmower is perfect for a medium to large domestic lawns.

Self Propelled / 4 Speed

65ltr Grass Bag Capacity

4-in-1 Collection System

Weight: 38kg

### **Specification**

- Honda GCV170 Engine
- 53cm / 21" Cutting Width
- 25 75mm 6 Stage Adjustment
- Mulching / Side Discharge

The Cobra MX534SPH is powered by a Honda GCV170 engine for a quiet yet powerful use.

The 4 speed self propelled gearbox gives you total control for ultimate mowing.

Engine: Cutting Width: Cutting Height: Drive Type: Grass Bag Capacity: