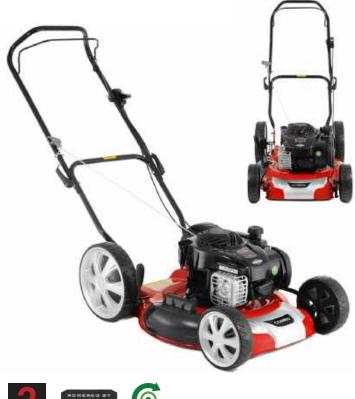

# COBRA MX46SPE

### Self Propelled 18" Electric Lawnmower

The Cobra MX46SPE 18" electric 4-in-1 Lawnmower is powered by an 1800W motor. The MX46SPE is self propelled and can either mulch, side discharge, rear discharge or collect.

### Specification

- 1800W Motor
- 46cm / 18" Cutting Width
- 25 75mm 7 Stage Adjustment
- Collect / Mulching
- Self Propelled
- 60ltr Grass Bag Capacity
- Side / Rear Discharge Options
- 15m Cable Length