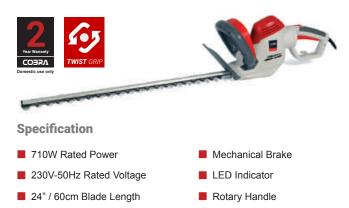

ing Cutting Heads







# **COBRA** Electric Hedgetrimmers

Powerful, Efficient Handheld & Long Reach Hedgetrimmers



## **COBRA** H55E

#### 55cm Cutting Length Electric Hedgetrimmer

The Cobra H55E 600W electric Hedgetrimmer is built to tackle the most demanding jobs with its 55cm double sided blade. With a tooth spacing of 20mm the H55E will make light work of domestic hedges.



#### Specification

- 600W Rated Power
- 230V-50Hz Rated Voltage
- 21" / 55cm Blade Length
- 20mm Cutting Diameter
- Mechanical BrakeLED Indicator
- Comfort Handle
- 10m Cable Length

## COBRA H60E

60cm Cutting Length Electric Hedgetrimmer

With its 710W of power, 60cm double sided blade and 'Twist Grip' handle, the Cobra H60E Hedgetrimmer can handle all types of hedges and bushes with confidence and ease.



10m Cable Length





The Cobra H60E is equipped with the "Twist Grip" handle, making it easier to cut at a variety of angles with comfort and control.



## Hedgetrimmer Range Overview

24mm Cutting Diameter

|                    |            | <b>A</b>   | 5          |
|--------------------|------------|------------|------------|
|                    | H55E       | H60E       | LRH40E     |
| Motor Rated Power: | 600W       | 710W       | 500W       |
| Blade Length:      | 55cm / 21" | 60cm / 24" | 40cm / 16" |
| Tooth Spacing:     | 20mm       | 24mm       | 20mm       |
| Brake:             | Mechanical | Mechanical | Mechanical |
| LED Indicator:     | ✓          | ✓          | X          |
| Twist Grip Handle: | X          | ✓          | X          |
| Articulating Head: | Х