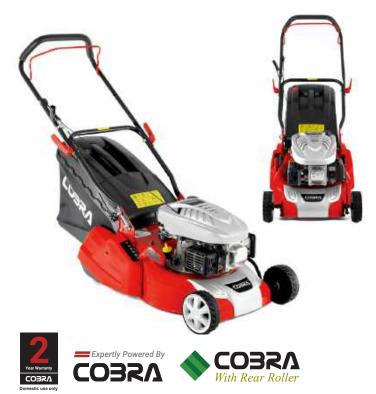

# COBRA M51SPC

20" S/P Lawnmower Powered by Cobra Engine

The Cobra M51SPC petrol 4-in-1 Lawnmower is expertly powered by a Cobra DG600 OHV engine and can either mulch, side / rear discharge or collect grass.

### Specification

- Cobra DG600 OHV Engine
- 51cm / 20" Cutting Width
- 25 75mm 10 Stage Adjustment
- Mulching / Side Discharge
- Self Propelled
- 60ltr Grass Bag Capacity
- 4-in-1 Collection System
- 173cc Displacement