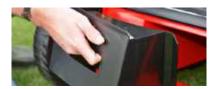

### 3 Grass Bag Full Indicator

To make life even easier, Cobra have equipped selected models with a grass bag full indicator system. This indicates when your bag is full and ready to be emptied, eliminating grass being spilled.