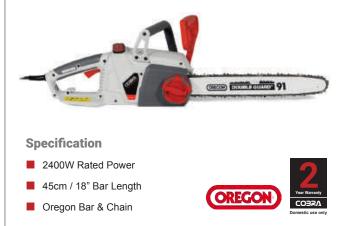

electric Chainsaws come complete with an impressive 10m cable.



#### **Safety Features**

#### 4 Safety Chain Brake

The safety chain brake is used to stop the Chainsaw chain from rotating around the bar.

Two ways to engage the chain brake: by pushing the handle forward, or by the force of inertia that occur when the saw kicks back.



## COBRA CS40E

#### 2000W / 16" Electric Powered Chainsaw

With its larger 16" Oregon bar and chain the Cobra CS40E is equipped to handle more intensive work with 2000W of pure power.



#### Specification

- 2000W Rated Power
- 40cm / 16" Bar Length
- Oregon Bar & Chain



COBRA CS45E

2400W / 18" Electric Powered Chainsaw

The CS45E is the most powerful electric Chainsaw in the Cobra range. It comes with an 18" Oregon bar and chain and a 2400W motor.





## Electric Chainsaw Range Overview

|                     | CS40E                            | CS45E                            |
|---------------------|----------------------------------|----------------------------------|
| Motor Rated Power:  | 2000W                            | 2400W                            |
| Rated Voltage:      | 230V-50Hz                        | 230V-50Hz                        |
| Chain / Bar Length: | 40cm / 16"                       | 45cm / 18"                       |
| Chain Speed:        | 13.5m/s                          | 13.5m/s                          |
| Bar / Chain:        | Oregon Bar / Chain, Low Kickback | Oregon Bar / Chain, Low Kickback |
| Protection:         | Over-Load Protection             | Over-Load Protection             |
| Cable