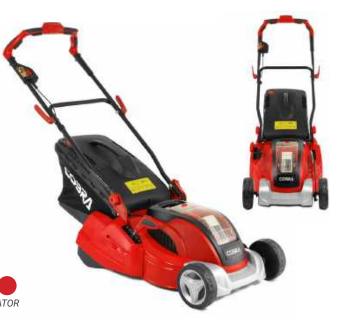

### COBRA MX3440V

### 13" 40v Li-ion Cordless Lawnmower

With exceptional performance and style, the Cobra MX3440V cordless Lithium-ion Lawnmower allows you to get more done without the need for petrol or electrical cables. The MX3440V is hand propelled and has a robust poly deck.

### **Specification**

- 1x 40v Li-ion Samsung Battery
- 34cm / 13" Cutting Width
- 25 75mm 5 Stage Adjustment
- 2.5Ah Battery Capacity
- 35ltr Grass Bag Capacity Up to 30mins Run Time
- Approx 85mins Charge Time
- Hand Propelled