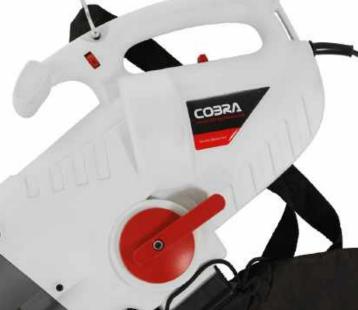

### Single Lever Height of Cut

### 18mm - 42mm 3 Stage Adjustment

All this is achieved by simply using the single height of cut adjustment lever. Depending on the height of your grass, you can easily and efficiently adjust the cutting height to suit.