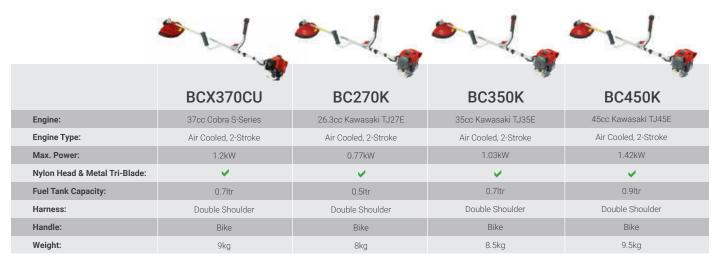

# **COBRV** 2019

"The most comprehensive range of garden machinery in the U.K."

Cobra Garden Machinery was launched in 2013 and is supported by Henton & Chattell Ltd, giving Cobra Garden the benefit of over 85 years experience in the Garden Machinery and Horticultural Industry.