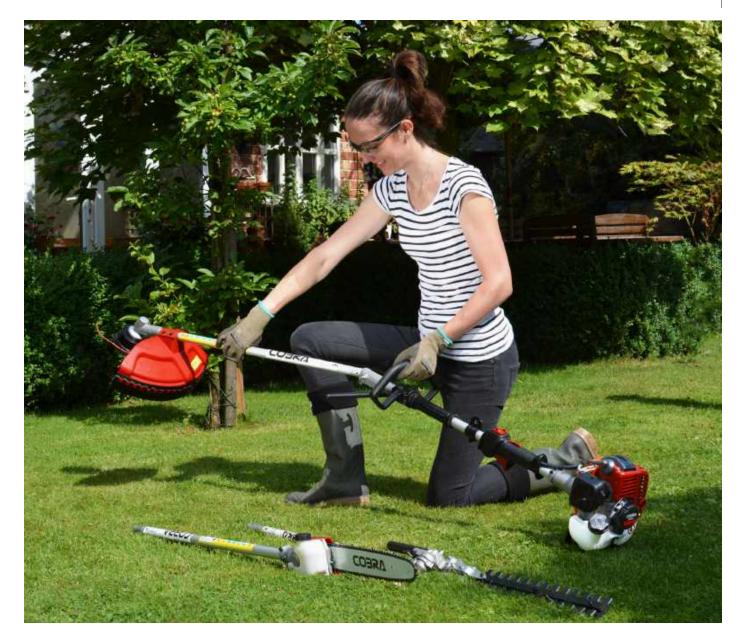

### PROFESSIONAL RANGE 47 - 55

Cast Aluminium Decks, Blade Brake Clutch, Shaft Drive, Fan Assisted Collection and Rear Rollers are just a few of the features available in this range.

| WHEELED TRIMMER         | 56       |
|-------------------------|----------|
| PETROL HANDHELD RANGE   | 57 - 75  |
| ELECTRIC HANDHELD RANGE | 76 - 85  |
| CORDLESS HANDHELD RANGE | 86 - 91  |
| LAWNCARE RANGE          | 92 - 106 |