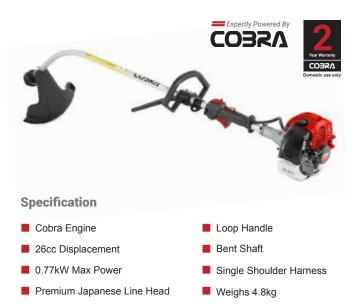

### 18mm - 42mm 3 Stage Adjustment

All this is achieved by simply using the single height of cut adjustment lever. Depending on the height of your grass, you can easily and efficiently adjust the cutting height to suit.

### **Traditional Striped Finish**

### Large, Split Rear Roller

The CM32E Lawnmower from the Cobra Cylinder Range comes equipped with a large split rear roller to help create a traditional striped finish on your lawn.

# Powerful motors and a traditional striped finish

### **Electric Lawnmower Range**

The Cobra Electric Range is lightweight and features powerful motors and rear rollers on the GTRM models, with mulching on selected models. The easy to use single height adjuster and integrated rear roller on the GTRM range effortlessly gives your lawn the perfect traditional striped finish.

### **Range Highlights**

- 1300W 1800W Motors
- 13" 17" Cutting Widths
- 40ltr 60ltr Grass Bag Capacities
- Grass Bag Full Indicators
- Rear Rollers on selected models
- 20mm 75mm 7 Stage Height of Cut

**COBRA** Electric Lawnmower Range

13" - 17" Electric Lawnmowers with Rear Roller

### **Mulching Lawnmowers**

#### 1 Mulching System

Selected GTRM models come equipped with a mulch plug to enable you to mulch your grass clippings back into the lawn.

Mulching Lawnmowers recycle the grass by finely cutting and re-cutting the clippings. As the clippings decompose, nutrients and fertilisers are returned to the soil meaning you can cut the grass and fertilise at the same time.

### **Single Lever Height of Cut**

#### **2** 20mm - 75mm 7 Stage Adjustment

The Cobra GTRM range have 7 adjustable cutting heights ranging from 20mm for a superb low finish, up to 75mm for tackling longer grass.

All this is achieved by simply using the single height of cut adjustment lever. Depending on the height of your grass, you can easily and efficiently adjust the cutting height to suit.

### 3 Rear Roller

The GTRM range of electric mowers from Cobra all come equipped with a rear roller to help create a traditional striped finish on your lawn.

The roller also gives you the ability to mow right up to the edges of flowerbeds and borders. The rear roller supports the Lawnmower when the front wheels are in line with the border edge.

# COBRA GTRM34

### 13" Electric Lawnmower with Rear Roller

The Cobra GTRM34 electric Lawnmower is lightweight and features a powerful 1300W motor. The easy to use single height adjuster and an integrated rear roller effortlessly gives your lawn the perfect striped finish.

### Specification

1300W Motor

Rear Roller

- 34cm / 13" Cutting Width
- 20 75mm 7 Stage
- Cam Lock Handlebars

Hand Propelled

Grass Bag Full Indicator

40ltr Grass Bag Capacity

# COBRA GTRM38

### 15" Electric Lawnmower with Rear Roller

The GTRM38 Lawnmower from Cobra is hand propelled and features a 1600W motor. This Lawnmower comes complete with a mulch plug, an easy to use single height adjuster and an integrated rear roller.

### **Specification**