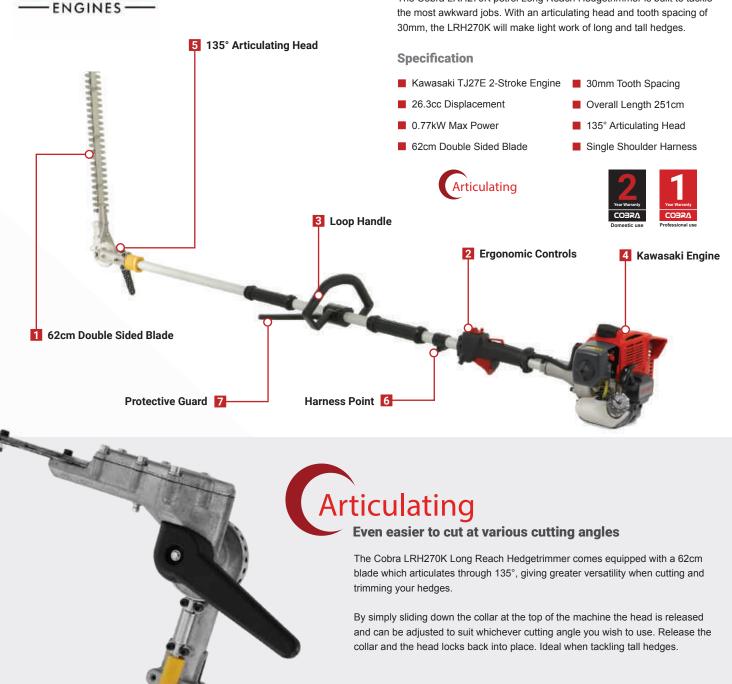

mer provides all the power you need.

The 2-stroke engine on the Cobra LRH26C produces consistently strong power delivery together with state of the art engine technology, whilst achieving reduced fuel consumption and industry leading low emission levels.



### **Comfort, Balance & Safety**

#### 4 Ergonomic Controls

The ergonomically positioned controls not only make operator use more comfortable, but more importantly, as safe as possible.

5 Safety as Standard

The Protective Guard on the Cobra LRH26C helps shield the operator from getting too close to the working end of the machine.



### COBRA LRH270K

#### 26.3cc Petrol Long Reach Hedgetrimmer

The Cobra LRH270K petrol Long Reach Hedgetrimmer is built to tackle the most awkward jobs. With an articulating head and tooth spacing of



### **Precise Cutting Every Time**

#### 1 62cm Double Sided Blade

(awasaki

Comes with a 62cm double sided reciprocating cutting blade, with a large 30mm tooth spacing. Double sided blades are more suitable for shaping, as you can alter the direction of the cut easily.



### **Comfort, Balance and Control**

#### 2 Ergonomic Controls

The ergonomically positioned controls not only make operator use more comfortable, but more importantly, make the LRH270K as safe to use as possible.





## COBRA HT62C

**Powerful 22cc Handheld Petrol Hedgetrimmer** 

The Cobra HT62C petrol Hedgetrimmer featuring a 62cm / 24" blade is designed for use on all types of hedges. Powered by Cobra's own 22cc 2-stroke engine and incorporating a Twist Grip Handle to help tackle the most awkward jobs.

### Spec