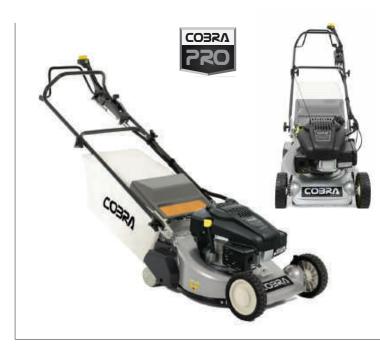

# COBRA MX534SPH

21" Lawnmower with 4 Speed Gearbox

The Cobra MX534SPH self propelled Lawnmower has a 4 speed gearbox and a cutting width of 53cm. Powered by a Honda GCV170 4-stroke engine, for unprecedented reliability and performance, this Lawnmower is perfect for a medium to large domestic lawns.

Self Propelled / 4 Speed

65ltr Grass Bag Capacity

4-in-1 Collection System

Weight: 38kg

### **Specification**

- Honda GCV170 Engine
- 53cm / 21" Cutting Width
- 25 75mm 6 Stage Adjustment
- Mulching / Side Discharge

The Cobra MX534SPH is powered by a Honda GCV170 engine for a quiet yet powerful use.

The 4 speed self propelled gearbox gives you total control for ultimate mowing.

Engine: Cutting Width: Cutting Height: Drive Type: Grass Bag Capacity: