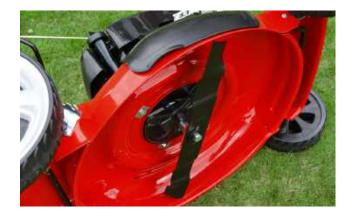

#### Side Discharge System

If you don't want to collect your grass cuttings or your lawn has become overgrown, you can use the side discharge function.

Simply lift the side blanking plate and insert the side discharge chute. The grass will now be discharged in neat lines to the side of where you are mowing.

### Side Discharge System

Simply lift the side blanking plate and insert the side discharge chute. The grass will now be discharged in neat lines to the side of where you are mowing.

This is ideal if you don't want to collect your grass cuttings or your lawn has become overgrown.