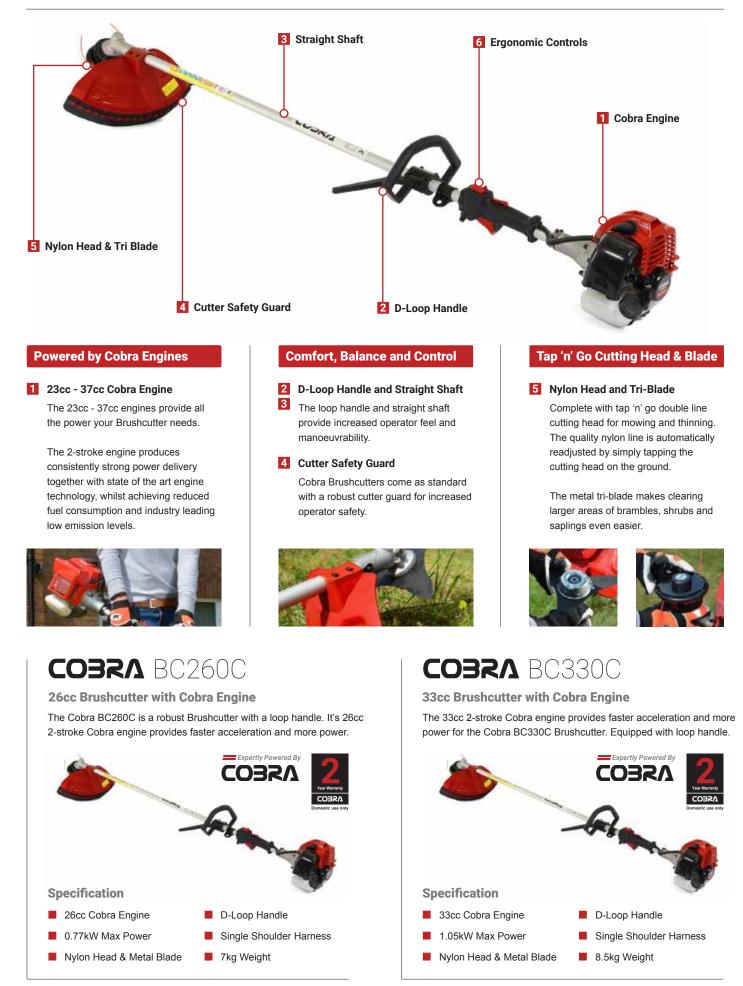

### PROFESSIONAL RANGE 47 - 55

Cast Aluminium Decks, Blade Brake Clutch, Shaft Drive, Fan Assisted Collection and Rear Rollers are just a few of the features available in this range.

| WHEELED TRIMMER         | 56       |
|-------------------------|----------|
| PETROL HANDHELD RANGE   | 57 - 75  |
| ELECTRIC HANDHELD RANGE | 76 - 85  |
| CORDLESS HANDHELD RANGE | 86 - 91  |
| LAWNCARE RANGE          | 92 - 106 |