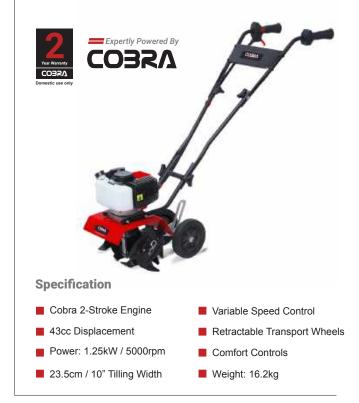

# **COBRV** 2019

"The most comprehensive range of garden machinery in the U.K."

Cobra Garden Machinery was launched in 2013 and is supported by Henton & Chattell Ltd, giving Cobra Garden the benefit of over 85 years experience in the Garden Machinery and Horticultural Industry.