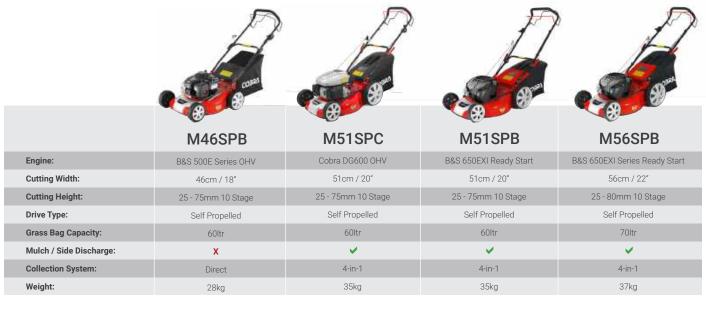

### Premium Range Overview

60ltr

| MX46B               | MX46SPB             | MX46SPH           |
|---------------------|---------------------|-------------------|
| B&S 500E Series OHV | B&S 500E Series OHV | Honda GCV160      |
| 46cm / 18"          | 46cm / 18"          | 46cm / 18"        |
| 25 - 75mm 7 Stage   | 25 - 75mm 7 Stage   | 25 - 75mm 7 Stage |
| Hand Propelled      | Self Propelled      | Self Propelled    |

60ltr

| Mulch / Side Discharge: | ✓      | ✓       | ✓       |
|-------------------------|--------|---------|---------|
| Collection System:      | 4-in-1 | 4-in-1  | 4-in-1  |
| Weight:                 | 28kg   | 31kg    | 33kg    |
|                         |        |         |         |
|                         |        |         |         |
|                         | _      |         | 0       |
|                         |        |         |         |
|                         | A      |         | L       |
|                         |        |         |         |
|                         |        | and the | and sal |