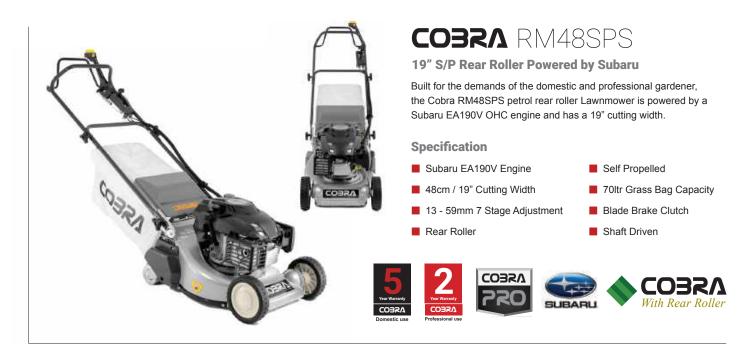

### REAR ROLLER RANGE 35 - 43

The rear roller range incorporates 13 models which feature full width rear rollers for creating a traditional striped finish.