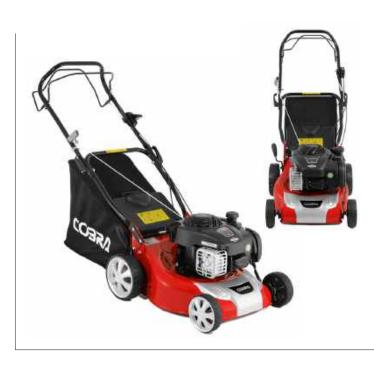

# COBRA M40C

### 16" Lawnmower Powered by Cobra

With exceptional performance and style, the Cobra M40C 16" petrol Lawnmower is powered by a 98.5cc Cobra DG350 OHV Series engine and is hand propelled for complete user freedom.

### Specification

Cobra DG350 OHV Engine

Single Height of Cut Adjustment

- 40cm / 16" Cutting Width
- 25 75mm 10 Stage Adjustment Direct Collection System
  - 98.5cc Displacement

50ltr Grass Bag Capacity

Hand Propelled