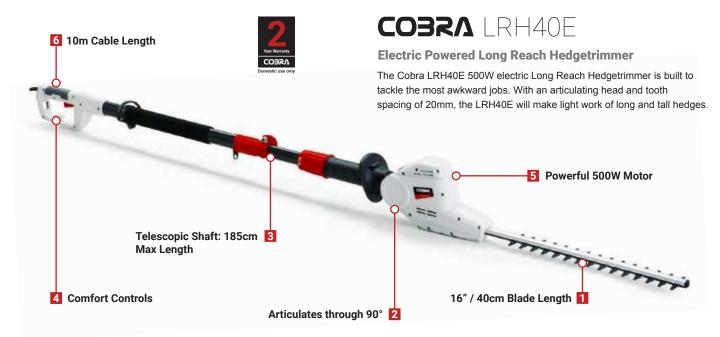

# **COBRV** 2019

"The most comprehensive range of garden machinery in the U.K."

Cobra Garden Machinery was launched in 2013 and is supported by Henton & Chattell Ltd, giving Cobra Garden the benefit of over 85 years experience in the Garden Machinery and Horticultural Industry.