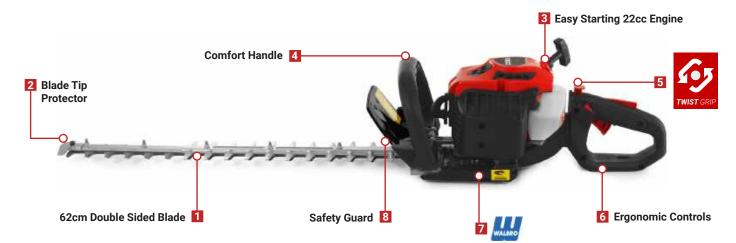

### PROFESSIONAL RANGE 47 - 55

Cast Aluminium Decks, Blade Brake Clutch, Shaft Drive, Fan Assisted Collection and Rear Rollers are just a few of the features available in this range.

| WHEELED TRIMMER         | 56       |
|-------------------------|----------|
| PETROL HANDHELD RANGE   | 57 - 75  |
| ELECTRIC HANDHELD RANGE | 76 - 85  |
| CORDLESS HANDHELD RANGE | 86 - 91  |
| LAWNCARE RANGE          | 92 - 106 |