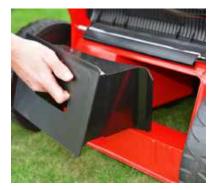

### **Mulching Lawnmowers**

### 1 Mulching System

Selected models in the Original Range feature a mulch plug to enable you to mulch your grass clippings back into the lawn.

Mulching Lawnmowers recycle the grass by finely cutting and re-cutting the clippings. As the clippings decompose, nutrients and fertilisers are returned to the soil meaning you can cut the grass and fertilise at the same time.