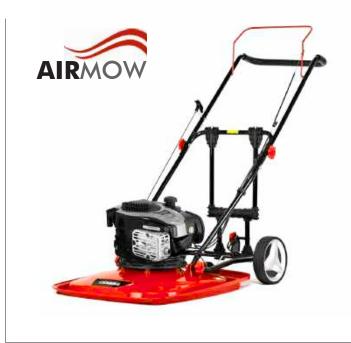

### PETROL HOVER RANGE 44 - 46

The Cobra Petrol Hover Range features 3 Lawnmowers with 20" cutting widths designed to tackle slopes up to  $45^{\circ}$ .