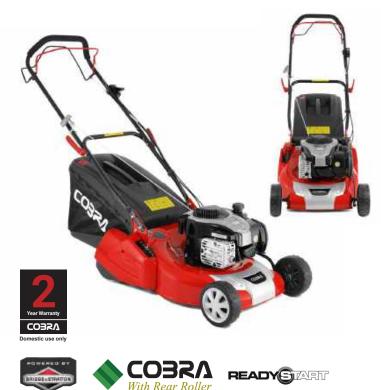

# COBRA MX534SPH

21" Lawnmower with 4 Speed Gearbox

The Cobra MX534SPH self propelled Lawnmower has a 4 speed gearbox and a cutting width of 53cm. Powered by a Honda GCV170 4-stroke engine, for unprecedented reliability and performance, this Lawnmower is perfect for a medium to large domestic lawns.

Self Propelled / 4 Speed

65ltr Grass Bag Capacity

4-in-1 Collection System

Weight: 38kg

### **Specification**

- Honda GCV170 Engine
- 53cm / 21" Cutting Width
- 25 75mm 6 Stage Adjustment
- Mulching / Side Discharge

The Cobra MX534SPH is powered by a Honda GCV170 engine for a quiet yet powerful use.