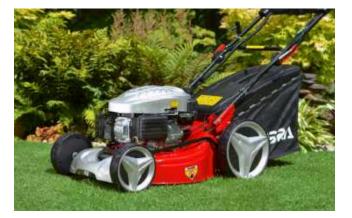

# COBRA MX46SPCE

### 18" Push Button Start Lawnmower

The premium Cobra MX46SPCE petrol Lawnmower is powered by a Cobra DG450 OHV Electric Start engine. This Lawnmower has a push button start, a 4-in-1 cutting system and is self propelled to alleviate fatigue.

### Specification

- Cobra DG450 OHV Electric Start
- 46cm / 18" Cutting Width
- 25 75mm 7 Stage Adjustment
- Mulching / Side Discharge
- Self Propelled
- 60ltr Grass Bag Capacity
- 4-in-1 Collection System
- 135cc Displacement