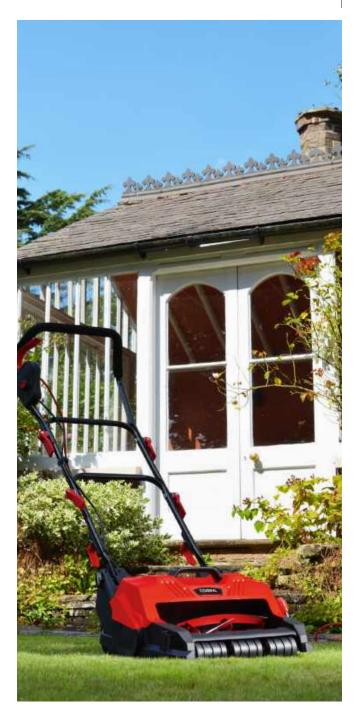

# Hand push cylinder Iawnmowers from Cobra

### For a beautiful, fine finish to your lawn

The Cylinder Range of Lawnmowers from Cobra includes two models designed to create a fine finish to your lawn with no fuel required. Included in the range is one hand push and one electric model both with rear rollers, ideal for small to medium gardens. Excellent for the environment - and good for your health too - the Cobra Cylinder Range Lawnmowers are a delight to use.

### 15" Hand Push Cylinder Lawnmower

The Cobra HM381 Hand Push Lawnmower is lightweight at just 8.5kg and features a cylinder cutting system for producing a fine finish to your lawn. Excellent for the environment - and good for your health too - the Cobra HM381 is a delight to use.