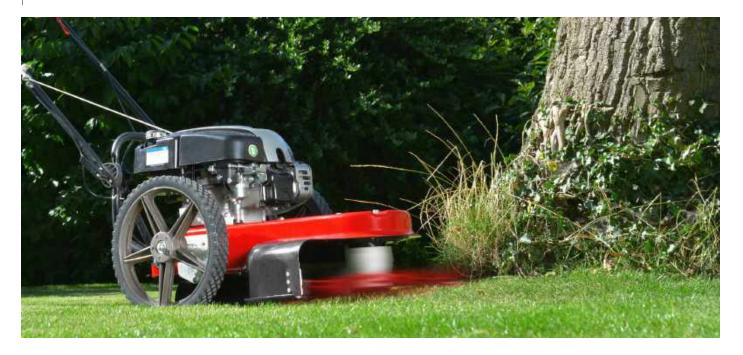

|





### COBRA WT56B

### 22" B&S Powered Wheeled Trimmer

The Cobra WT56B is powered by a Briggs & Stratton 750EX Series Ready Start engine and incorporates a 22" cutting width. The WT56B will help to make light work of the most hard to reach areas of overgrown or rough grass.

Specification

- B&S 750EX Series Ready Start
- 56cm / 22" Cutting Width
- 38 76mm Cutting Height
- 3600rpm Rotating Speed
- Adjustable Cutting Head
- 350mm Wheel Diameter
- 4mm Heavy Duty Line
- Weighs 33kg



### **Powered by Briggs & Stratton**

#### 161cc B&S 750EX Series

The 750EX Series™ DOV engine delivers breakthrough performance driven by technology that makes a difference you can see, feel and hear. The patented Direct Overhead Valve (DOV) engine delivers more torque, improved sound quality, and less nois