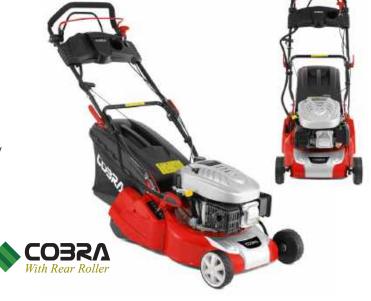

# COBRA MX534SPH

21" Lawnmower with 4 Speed Gearbox

The Cobra MX534SPH self propelled Lawnmower has a 4 speed gearbox and a cutting width of 53cm. Powered by a Honda GCV170 4-stroke engine, for unprecedented reliability and performance, this Lawnmower is perfect for a medium to large domestic lawns.

Self Propelled / 4 Speed

65ltr Grass Bag Capacity

4-in-1 Collection System

Weight: 38kg

### **Specification**

- Honda GCV170 Engine
- 53cm / 21" Cutting Width
- 25 75mm 6 Stage Adjustment
- Mulching / Side Discharge

The Cobra MX534SPH is powered by a Honda GCV170 engine for a quiet yet powerful use.

The 4 speed self propelled gearbox gives you total control for ultimate mowing.

Engine: Cutting Width: Cutting Height: Drive Type: Grass Bag Capacity: