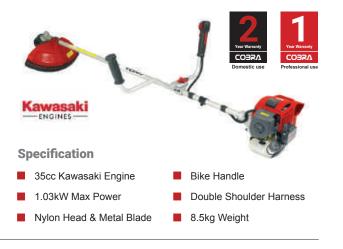

ipped with bike handle.



## COBRA BC330CU

**33cc Brushcutter with Cobra Engine** 

The 33cc 2-stroke Cobra engine provides faster acceleration and more power for the Cobra BC330CU Brushcutter. Equipped with bike handle.



### COBRA BC270KB

26.3cc Brushcutter with Kawasaki Engine

The Cobra BC270KB is a robust Brushcutter with loop handle. It's 26.3cc Kawasaki engine provides strong power delivery.





## COBRA BC270K

26.3cc Brushcutter with Kawasaki Engine

With its bike handles and 26.3cc Kawasaki 2-stroke engine, the Cobra BC270K is a powerful Brushcutter complete with nylon head and blade.



## COBRA BC350K

35cc Brushcutter with Kawasaki Engine

The 35cc 2-stroke Kawasaki engine provides faster acceleration and more power for the BC350K Brushcutter. Equipped with bike handle.



## **COBRΛ** BC350KB

**35cc Brushcutter with Kawasaki Engine** 

The 35cc 2-stroke Kawasaki engine provides relentless raw power for the BC350KB Brushcutter. Equipped with loop handle.



### COBRA BC450K

45cc Brushcutter with Kawasaki Engine

The Cobra BC450K is powered by a huge 45cc Kawasaki 2-stroke engine. Ideal for easily clearing areas of tough growth.



Specifications & models are subject to change without prior notice

### Brushcutter Range Overview

|                               | Anna                 | Anna                 | And                  |
|-------------------------------|----------------------|----------------------|----------------------|
|                               | BC260C               | BC330C               | BCX230C              |
| Engine: