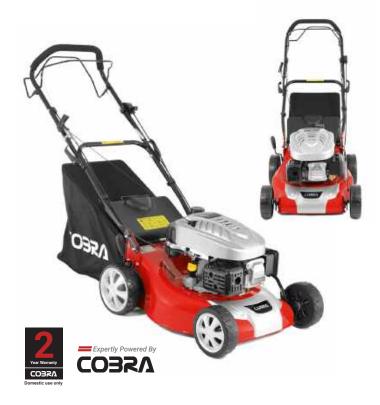

# COBRA MX534SPH

21" Lawnmower with 4 Speed Gearbox

The Cobra MX534SPH self propelled Lawnmower has a 4 speed gearbox and a cutting width of 53cm. Powered by a Honda GCV170 4-stroke engine, for unprecedented reliability and performance, this Lawnmower is perfect for a medium to large domestic lawns.

Self Propelled / 4 Speed

65ltr Grass Bag Capacity

4-in-1 Collection System

Weight: 38kg

### **Specification**

- Honda GCV170 Engine
- 53cm / 21" Cutting Width
- 25 75mm 6 Stage Adjustment
- Mulching / Side Discharge

The Cobra MX534SPH is powered by a Honda GCV170 engine for a quiet yet powerful use.

The 4 speed self propelled gearbox gives you total control for ultimate mowing.

Engine: Cutting Width: Cutting Height: Drive Type: Grass Bag Capacity: