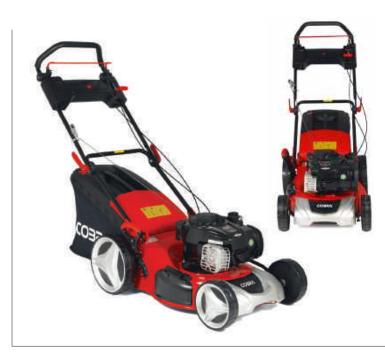

# COBRA MX515SPBI

20" Lawnmower with Aluminium Deck

Powered by a Briggs & Stratton 675IS InStart engine, the premium Cobra MX515SPBI comes equipped with a durable aluminium deck. The 4-in-1 cutting system together with self propelled drive and a reliable 5 speed gearbox provide complete user control.

Self Propelled / 5 Speed

60ltr Grass Bag Capacity

Mulching / Side Discharge

163cc Displacement

- B&S 675IS InStart Engine
- 51cm / 20" Cutting Width
- 25 75mm 5 Stage Adjustment
- Aluminium Deck

InStart's battery can be quickly charged from flat so you don't have to wait too long until your mower is ready to go!

InStart from Briggs & Stratton delivers the next generation in easy starting.

Push button is the easiest starting ever. InStart technology eliminates the traditional recoil starting system.