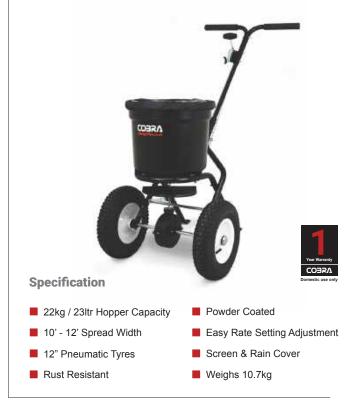

The Cobra Garden range is constantly expanding and now consists of over 130 products to cover both your domestic and professional requirements. Cobra incorporate a comprehensive range of petrol, electric and cordless lawnmowers, handheld machines and lawncare products.