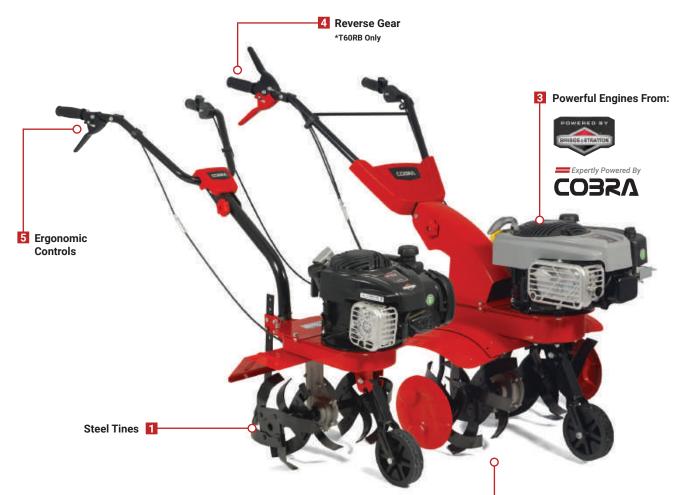

thout prior notice.



# Maintaining gardens with comfort & style

#### Lawncare Range

Cobra has a range of petrol, electric and hand tools for maintaining lawns and gardens. The range is made up of 3 petrol Cultivators which are powered by Briggs & Stratton and Cobra engines, an electric Cultivator, 2 electric lawn Scarifiers with both aerating and raking options, 3 petrol lawn Scarifiers, 6 Hand Carts, 4 Spreaders, 3 Sweepers, 4 Sack Trolleys, a Garden Roller, a petrol Wood Chipper and 3 Generators.

#### **Range Highlights**

- Briggs & Stratton, Cobra & Honda Engines
- 1300W 3000W Rated Power
- 13" 15" Scarifying Working Widths
- 200kg 300kg Cart Capacities
- Towed Spreader
- 150kg 200kg Sack Trolley Capacities



# **CO3RΛ** Lawncare Range

#### 10" - 24" Petrol Powered Cultivators



#### **Robust Tines**

#### 1 Steel Tines

With 4 or 6 steel cultivating tines, the Cobra petrol Cultivators are well equipped for turning over soil in medium to large gardens.

Cultivators are useful for turning soil, mixing in compost and fertilizer for soil amendment and loosening soil to help water reach the plant roots.



#### Get the Job Done Quicker

#### 2 10" - 24" Working Widths

The Cobra petrol Cultivators have generous 10", 16" and 24" working widths meaning you can get more work done in a shorter time.

The right sized Cultivator can make short work of preparing soil ready for new plantings and for the mixing in of compost, manure and fertilisers. Get your garden in shape with Cobra Cultivators.



2 10" - 24" Working Widths

#### Powered by B&S and Cobra

#### 3 B&S and C