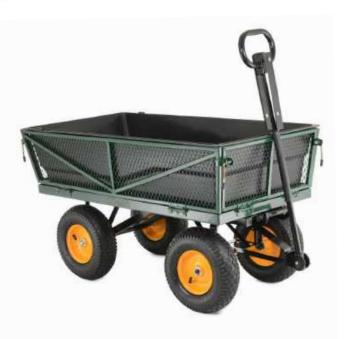

Towable Handle

# Year Warranty

### NOW WITH TOWABLE HANDLE

# COBRA GCT320HD

#### 320kg Hand Cart with Drop Down Sides

The GCT320HD comes equipped with 13" pneumatic tyres which help provide stability on rough and uneven areas. The Cobra GCT320HD Hand Cart has a 320kg capacity and is complete with mesh drop down sides.

#### Specification







#### NOW WITH TOWABLE HANDLE

# COBRA GCT300MP

#### **300kg Tipping Hand Cart**

The Cobra GCT300MP Hand Cart has a 300kg capacity and is complete with tipping facility. It has turntable steering to the front wheels and 4 13" pneumatic tyres with bearings.

#### Specification

- 300kg Max. Capacity
- 13" Pneumatic Tyres
- Wheel Bearings
- Plastic / Mesh Body
- Turntable Steering
- Hand Propelled
- Tipping Facility
- Soft Grip Towable Handle







#### 300kg Tow / Push Garden Cart

With exceptional performance and style, the Cobra GTT400HD Garden Cart has 16" pneumatic tyres for off road, a poly plastic body and can either be towed or hand propelled.

#### Specification

- 300kg Max. Capacity
- 16" Pneumatic Tyres
- Wheel Bearings
- Poly Plastic Body
- Towed or Hand Propelled
- Solid Steel Axle
- Weighs 31kg
- 1220 (L) x 930 (W) x 300 mm (H)

Year Warranty

### NOW WITH TOWABLE HANDLE





## Hand Carts Overview

|                         | 0-0-0                    |