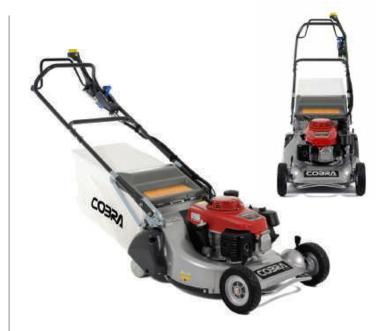

## COBRA MX514SPB

### 20" Lawnmower with 4 Speed Gearbox

Powered by a Briggs & Stratton 650EXI Series Ready Start engine, the premium Cobra MX514SPB is a petrol 4-in-1 Lawnmower with self propelled drive and a reliable 4 speed gearbox for complete control and the ultimate mowing experience.

### Specification

- B&S 650EXI Series Ready Start
- 51cm / 20" Cutting Width
- 25 75mm 7 Stage Adjustment
- Mulching / Side Discharge
- e 📕 163cc Displacement

Self Propelled / 4 Speed

60ltr Grass Bag Capacity

4-in-1 Collection System

The Briggs & Stratton 650EXI Series combines performance with new levels of easy operation.

Comes with a self propelled drive system and a 4 speed gearbox.

Comes with a mulching facility to enable you to mulch and recycle your grass clippings.