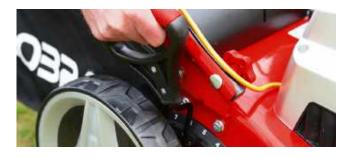

### 4 Battery Power LED Indicator

The Cobra Li-ion cordless range of Lawnmowers come equipped with a battery power indicator which is conveniently located on the Lawnmower handles.

By simply pressing the power button, LED lights give the operator a visual display of how much power is left in the Lithium-ion battery.