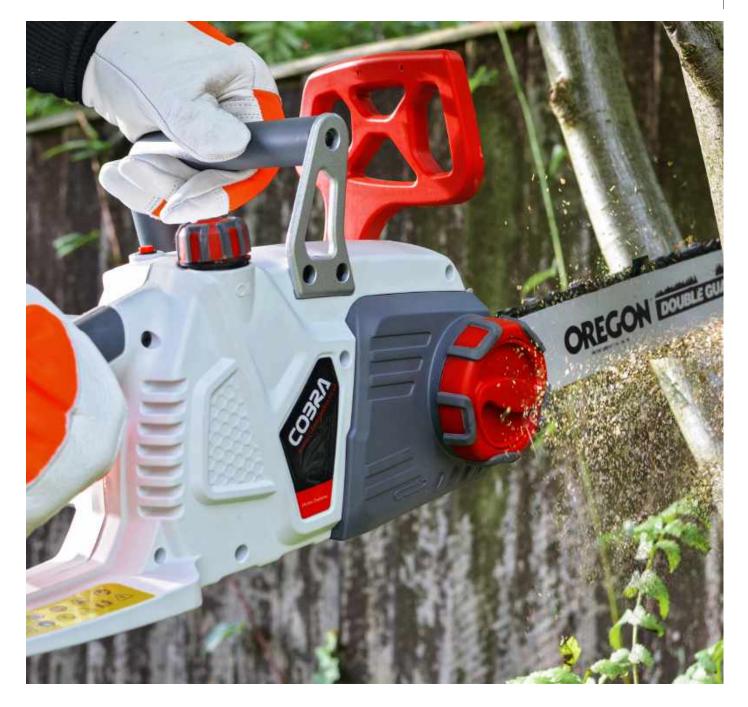

ectric Chainsaws come complete with an impressive 10m cable.



#### **Safety Features**

#### 4 Safety Chain Brake

The safety chain brake is used to stop the Chainsaw chain from rotating around the bar.

Two ways to engage the chain brake: by pushing the handle forward, or by the force of inertia that occur when the saw kicks back.



## COBRA CS40E

#### 2000W / 16" Electric Powered Chainsaw

With its larger 16" Oregon bar and chain the Cobra CS40E is equipped to handle more intensive work with 2000W of pure power.



#### Specification

- 2000W Rated Power
- 40cm / 16" Bar Length
- Oregon Bar & Chain



COBRA CS45E

2400W / 18" Electric Powered Chainsaw

The CS45E is the most powerful electric Chainsaw in the Cobra range. It comes with an 18" Oregon bar and chain and a 2400W motor.





## Electric Chainsaw Range Overview

|                     | CS40E                            | CS45E                            |
|---------------------|----------------------------------|----------------------------------|
| Motor Rated Power:  | 2000W                            | 2400W                            |
| Rated Voltage:      | 230V-50Hz                        | 230V-50Hz                        |
| Chain / Bar Length: | 40cm / 16"                       | 45cm / 18"                       |
| Chain Speed:        | 13.5m/s                          | 13.5m/s                          |
| Bar / Chain:        | Oregon Bar / Chain, Low Kickback | Oregon Bar / Chain, Low Kickback |
| Protection:         | Over-Load Protection             | Over-Load Protection             |
| Cable: