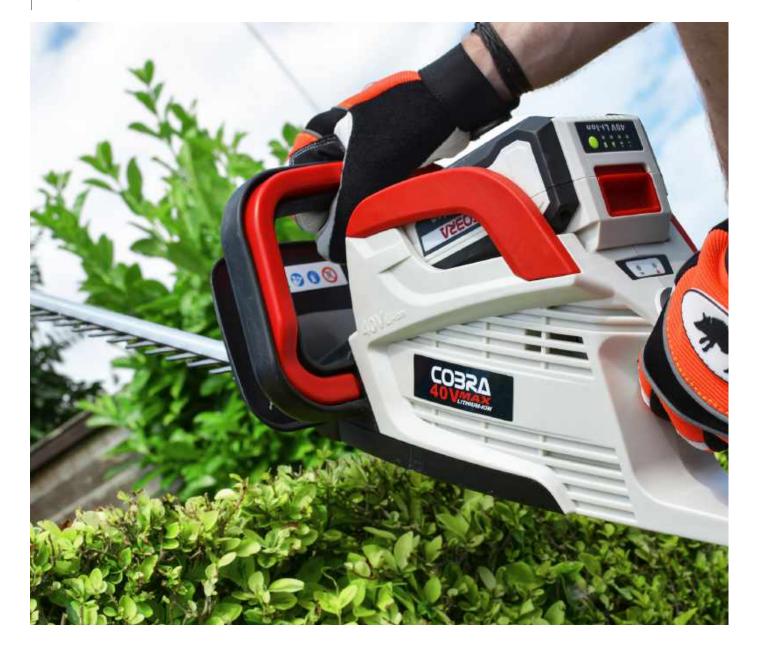

### 4 Battery Power LED Indicator

The Cobra Li-ion cordless range of Lawnmowers come equipped with a battery power indicator which is conveniently located on the Lawnmower handles.

By simply pressing the power button, LED lights give the operator a visual display of how much power is left in the Lithium-ion battery.

# SAMSUNG

**Expertly powering Cobra Lawnmowers** 

Cobra's 40v Li-ion system consists of a range of 4 Lawnmowers that come complete with 1 or 2 batteries, and 3 handheld garden tools. All Lawnmowers and garden tools can all be powered from a standard 40v Samsung battery and charger system.