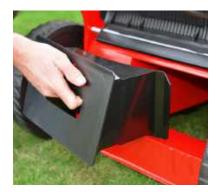

#### Side Discharge System

If you don't want to collect your grass cuttings or your lawn has become overgrown, you can use the side discharge function.

Simply lift the side blanking plate and insert the side discharge chute. The grass will now be discharged in neat lines to the side of where you are mowing.

### 5 Side Discharge

If you don't want to collect your grass cuttings or your lawn has become overgrown, the Premium Range all come equipped with a side discharge function.

Simply lift the side blanking plate and insert the side discharge chute. The grass will now be discharged in neat lines to the side of where you are mowing.

### Side Discharge System

Simply lift the side blanking plate and insert the side discharge chute. The grass will now be discharged in neat lines to the side of where you are mowing.

This is ideal if you don't want to collect your grass cuttings or your lawn has become overgrown.