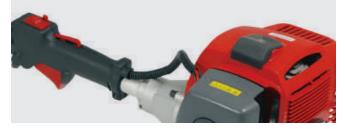

d Loop Handles
- 0.5ltr 1.1ltr Fuel Tank Capacities
- Nylon Head and Metal Tri-Blades
- Single and Double Shoulder Harnesses



# **COBRA** Powered Brushcutters

### 23cc - 37cc Cobra Powered Brushcutters



Specifications & models are subject to change without prior notice.



### Kawasaki Powered Brushcutters D-Loop / Bike Handles

26.3cc - 45cc Kawasaki Powered Brushcutters













### **COBRΛ** BCX230C

### 23cc Brushcutter with S-Series Engine

The Cobra BCX230C is a robust Brushcutter powered by the new Cobra S-Series 23cc engine. Equipped with loop handle.





# Kawasaki

The Kawasaki 2-stroke engine produces consistently strong power delivery together with state of the art engine technology, whilst achieving reduced fuel consumption and industry leading low emission levels.



## COBRA BCX370CU

**37cc Brushcutter with S-Series Engine** 

The 37cc Cobra S-Series engine provides relentless raw power for the BCX370CU Brushcutter. Equipped with bike handle.



## COBRA BC330CU

**33cc Brushcutter with Cobra Engine** 

The 33cc 2-stroke Cobra engine provides faster acceleration and more power for the Cobra BC330CU Brushcutter. Equipped with bike handle.



### COBRA BC270KB

26.3cc Brushcutter with Kawasaki Engine

The Cobra BC270KB is a robust Brushcutter with loop handle. It's 26.3cc Kawasaki engine provides strong power delivery.





## COBRA BC270K

26.3cc Brushcutter with Kawasaki Engine

With its bike handles and 26.3cc Kawasaki 2-stroke engine, the Cobra BC270K is a powerful Brushcutter complete with nylon head and blade.



## COBRA BC350K

35cc Brushcutt