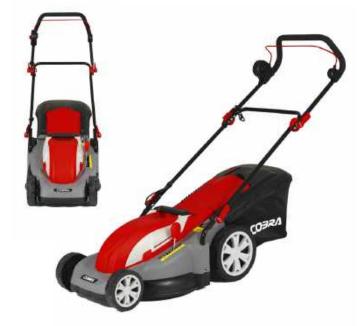

# COBRA GTRM38

### 15" Electric Lawnmower with Rear Roller

The GTRM38 Lawnmower from Cobra is hand propelled and features a 1600W motor. This Lawnmower comes complete with a mulch plug, an easy to use single height adjuster and an integrated rear roller.

### **Specification**