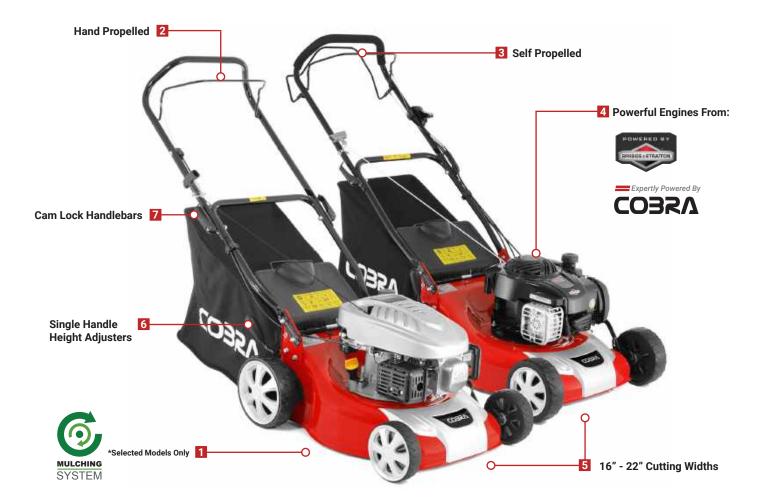

### ORIGINAL RANGE 17 - 26

This range of powerful Lawnmowers are available in hand and self propelled models and vary in cutting widths from 16" to 22". A dedicated mulching Lawnmower is also available in the range.

### **Original Lawnmower Range**

The Cobra Original Range of petrol Lawnmowers are powered by Briggs & Stratton and Cobra engines. This range of 12 Lawnmowers are available in both hand and self propelled models and vary in cutting widths from 16" to 22". Selected models also feature both mulching and side discharge options. In addition, a dedicated mulching mower is also available.

### 2 Hand Propelled

Selected petrol Lawnmowers in the Original Range come equipped with a hand propelled drive system for complete operator freedom.

### 3 Self Propelled

The self propelled system takes all the effort out of pushing your Lawnmower, meaning you can maintain your lawn and not feel exhausted when the grass cutting is complete.

### 4 Briggs & Stratton and Cobra

Powered by Briggs & Stratton and Cobra engines. The Cobra Original Range incorporates the latest engine design technologies ensuring optimal torque and efficiency, resulting in lower emissions. Ideal for Cobra Lawnmowers, these easy starting engines pack a punch.