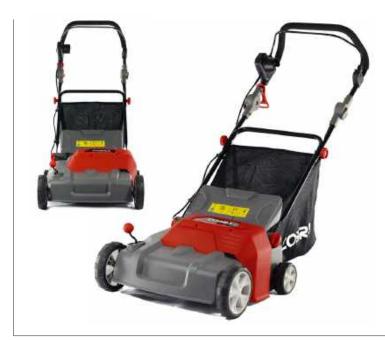

# COBRA MM51B

20" Mulching Lawnmower Powered by B&S

The Cobra MM51B 20" dedicated mulching Lawnmower is powered by a 140cc Briggs & Stratton 500E Series engine, is hand propelled for ease of manoeuvrability and has the option for side discharge.

### Specification

- B&S 500E Series Engine
- 51cm / 20" Cutting Width
- 30 75mm 5 Stage Adjustment
- Single Height of Cut Adjustment
- Hand Propelled
- Side Discharge
- Mulching
  - 140cc Displacement

The MM51B is a mulching mower which enables you to mulch your grass clippings back into the lawn. Mulching Lawnmowers recycle the grass by finely cutting and re-cutting the clippings. As the clippings decompose, nutrients and fertilisers are returned to the soil meaning you can cut the grass and fertilise at the same time.

## Side Discharge System

Side discharge your grass with Cobra

If you don't want to mulch your grass or your lawn has become overgrown, the MM51B comes with a side discharge function. Simply lift the side blanking plate and insert the side discharge chute. The grass will now be discharged in neat lines to the side of where you are mowing.