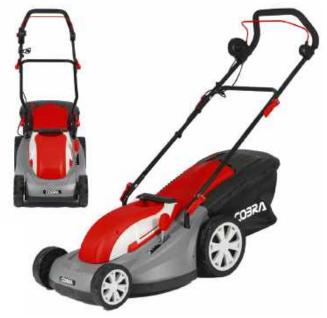

# COBRA GTRM34

### 13" Electric Lawnmower with Rear Roller

The Cobra GTRM34 electric Lawnmower is lightweight and features a powerful 1300W motor. The easy to use single height adjuster and an integrated rear roller effortlessly gives your lawn the perfect striped finish.

### Specification

1300W Motor

Rear Roller

- 34cm / 13" Cutting Width
- 20 75mm 7 Stage
- Cam Lock Handlebars

Hand Propelled

Grass Bag Full Indicator

40ltr Grass Bag Capacity