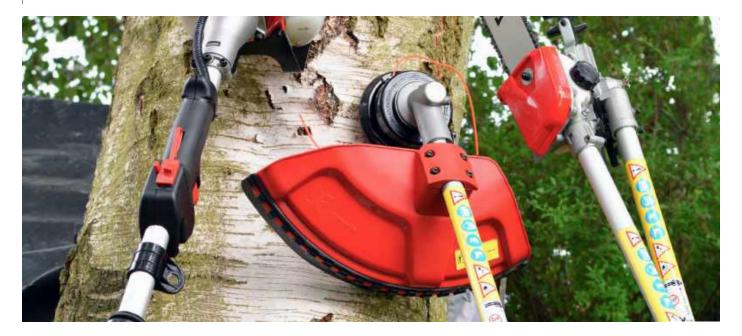

### PROFESSIONAL RANGE 47 - 55

Cast Aluminium Decks, Blade Brake Clutch, Shaft Drive, Fan Assisted Collection and Rear Rollers are just a few of the features available in this range.

| WHEELED TRIMMER         | 56       |
|-------------------------|----------|
| PETROL HANDHELD RANGE   | 57 - 75  |
| ELECTRIC HANDHELD RANGE | 76 - 85  |
| CORDLESS HANDHELD RANGE | 86 - 91  |
| LAWNCARE RANGE          | 92 - 106 |