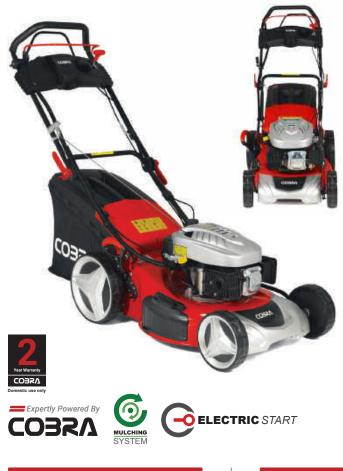

# COBRA MX46SPCE

### 18" Push Button Start Lawnmower

The premium Cobra MX46SPCE petrol Lawnmower is powered by a Cobra DG450 OHV Electric Start engine. This Lawnmower has a push button start, a 4-in-1 cutting system and is self propelled to alleviate fatigue.

### Specification

- Cobra DG450 OHV Electric Start
- 46cm / 18" Cutting Width
- 25 75mm 7 Stage Adjustment
- Mulching / Side Discharge
- Self Propelled
- 60ltr Grass Bag Capacity
- 4-in-1 Collection System
- 135cc Displacement

Push button starting for even easier lawnmowing

As well as a standard recoil pull-start, there's also an electric start system to make starting your Cobra MX46SPCE Lawnmower even easier.

Electric Start eliminates the neccessity of pulling the recoil rope, replacing it with a button. This can help reduce wear and tear on the engine. A charger is supplied to keep the battery ready for use.