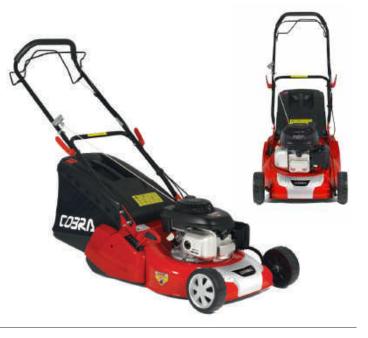

# COBRA MX515SPBI

20" Lawnmower with Aluminium Deck

Powered by a Briggs & Stratton 675IS InStart engine, the premium Cobra MX515SPBI comes equipped with a durable aluminium deck. The 4-in-1 cutting system together with self propelled drive and a reliable 5 speed gearbox provide complete user control.

Self Propelled / 5 Speed

60ltr Grass Bag Capacity

Mulching / Side Discharge

163cc Displacement

- B&S 675IS InStart Engine
- 51cm / 20" Cutting Width
- 25 75mm 5 Stage Adjustment
- Aluminium Deck

InStart's battery can be quickly charged from flat so you don't have to wait too long until your mower is ready to go!