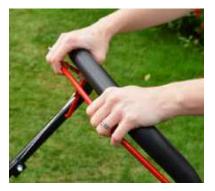

### **Ergonomic Adjustments**

### **Comfort & Control**

The Cobra HM381 Cylinder Hand Mower comes equipped with soft cushioned handles for complete operator comfort.