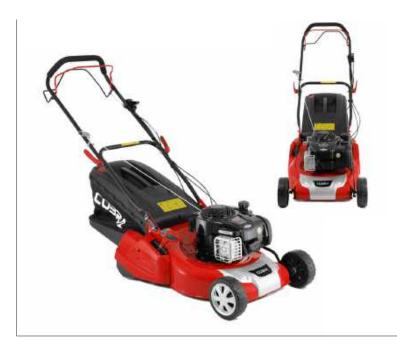

# COBRA MX515SPBI

20" Lawnmower with Aluminium Deck

Powered by a Briggs & Stratton 675IS InStart engine, the premium Cobra MX515SPBI comes equipped with a durable aluminium deck. The 4-in-1 cutting system together with self propelled drive and a reliable 5 speed gearbox provide complete user control.

Self Propelled / 5 Speed

60ltr Grass Bag Capacity

Mulching / Side Discharge

163cc Displacement

- B&S 675IS InStart Engine
- 51cm / 20" Cutting Width
- 25 75mm 5 Stage Adjustment
- Aluminium Deck

InStart's battery can be quickly charged from flat so you don't have to wait too long until your mower is ready to go!