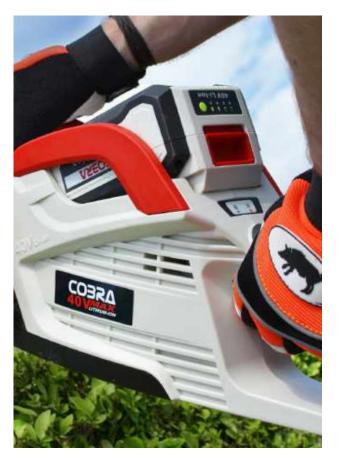

### 4 Battery Power LED Indicator

The Cobra Li-ion cordless range of Lawnmowers come equipped with a battery power indicator which is conveniently located on the Lawnmower handles.

By simply pressing the power button, LED lights give the operator a visual display of how much power is left in the Lithium-ion battery.