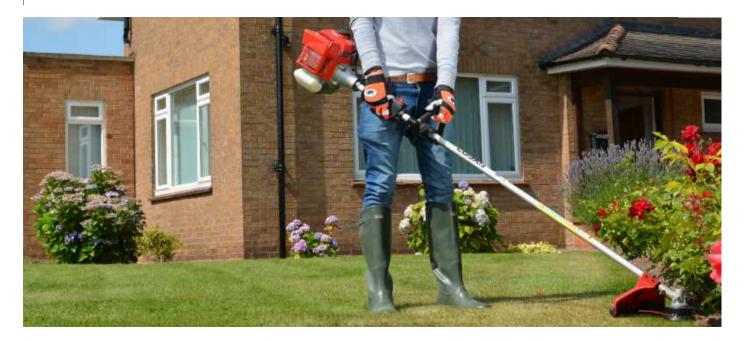

### PROFESSIONAL RANGE 47 - 55

Cast Aluminium Decks, Blade Brake Clutch, Shaft Drive, Fan Assisted Collection and Rear Rollers are just a few of the features available in this range.

| WHEELED TRIMMER         | 56       |
|-------------------------|----------|
| PETROL HANDHELD RANGE   | 57 - 75  |
| ELECTRIC HANDHELD RANGE | 76 - 85  |
| CORDLESS HANDHELD RANGE | 86 - 91  |
| LAWNCARE RANGE          | 92 - 106 |