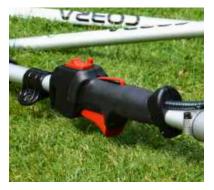

gh 135°, giving greater versatility when cutting and trimming your hedges.



### **Powerful Cobra Engine**

#### **3** 26cc Cobra 2-Stroke Engine

The 26cc engine on the Cobra LRH26C Long Reach Hedgetrimmer provides all the power you need.

The 2-stroke engine on the Cobra LRH26C produces consistently strong power delivery together with state of the art engine technology, whilst achieving reduced fuel consumption and industry leading low emission levels.



### **Comfort, Balance & Safety**

#### 4 Ergonomic Controls

The ergonomically positioned controls not only make operator use more comfortable, but more importantly, as safe as possible.

5 Safety as Standard

The Protective Guard on the Cobra LRH26C helps shield the operator from getting too close to the working end of the machine.



### COBRA LRH270K

#### 26.3cc Petrol Long Reach Hedgetrimmer

The Cobra LRH270K petrol Long Reach Hedgetrimmer is built to tackle the most awkward jobs. With an articulating head and tooth spacing of



### **Precise Cutting Every Time**

#### 1 62cm Double Sided Blade

(awasaki

Comes with a 62cm double sided reciprocating cutting blade, with a large 30mm tooth spacing. Double sided blades are more suitable for shaping, as you can alter the direction of the cut easily.



### **Comfort, Balance and Control**

#### 2 Ergonomic Controls

The ergonomically positioned controls not only make operator use more comfortable, but more importantly, make the LRH270K as safe to use as possible.





## COBRA HT62C

**Powerful 22cc Handheld Petrol Hedgetrimmer** 

The Cobra HT62C petrol Hedgetrimme