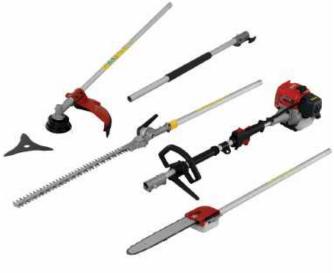

on**

Cobra S-Series Engine

BRA

- 23cc Displacement
- Single Shoulder Harness
- Brushcutting Tri-Blade
- Grass Trimmer (75cm Shaft)
- H'trimmer (72cm Shaft) (62cm Blade)
- Pole Pruner (72cm Shaft) (30cm Bar)
- Extension Shaft (80cm Shaft)







### COBRA MT270K

### 5-in-1 Petrol Multi-Tool System

The Cobra MT270K 5-in-1 Multi-Tool is powered by a 26.3cc Kawasaki engine. It includes 4 quality attachments - Grass Trimmer, Brushcutter, Pole Pruner and Articulating Long Reach Hedgecutter together with an extension shaft for increased reach.

#### Specification

- 26.3cc Kawasaki TJ27E
- 0.77kW Max. Power
- Pole Pruner (72cm Shaft) (30cm Bar)
- Single Shoulder Harness
- Brushcutting Tri-Blade
- H'trimmer (72cm Shaft) (62cm Blade)
- Extension Shaft (80cm Shaft)

Grass Trimmer (75cm Shaft)





ENGINE

### **Brushcutter (Nylon Head)**

#### Double line for long grass

Comes complete with a nylon line tap 'n' go Grass Trimmer attachment for mowing and thinning.



#### **Hedgecutter Attachment**

### 135° Articulating head for multiple angles

Comes complete with a 72cm shaft and is fitted with a 65cm / 25" double sided cutting blade with 30mm tooth spacing.



### **Brushcutter (Metal Blade)**

#### Tri-Blade for thicker undergrowth

The heavy duty metal blade makes clearing larger areas of brambles, shrubs and saplings even easier.



### **Pole Pruner Attachment**

#### Pruning of hard to reach branches

Comes complete with a 72cm shaft and is fitted with a 30cm / 12" high quality Chainsaw bar and chain.





### Kawasaki Cobra, Powered by Kawasaki Engines

The Kawasaki 2-s