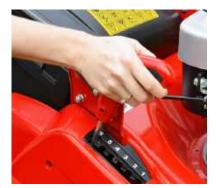

### **Single Height of Cut**

#### **10 Cutting Heights**

The Cobra M46SPC has 10 adjustable cutting heights ranging from 25mm for a superb low finish, up to 75mm for tackling longer grass. This is achieved by simply using the single height of cut adjustment lever. Depending on the height of your grass, you can easily and efficiently adjust the cutting height to suit.