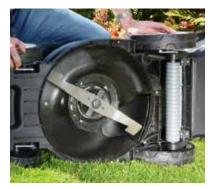

# COBRA GTRM38

### 15" Electric Lawnmower with Rear Roller

The GTRM38 Lawnmower from Cobra is hand propelled and features a 1600W motor. This Lawnmower comes complete with a mulch plug, an easy to use single height adjuster and an integrated rear roller.

### **Specification**