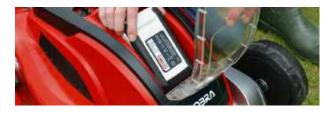

### 4 Battery Power LED Indicator

The Cobra Li-ion cordless range of Lawnmowers come equipped with a battery power indicator which is conveniently located on the Lawnmower handles.

By simply pressing the power button, LED lights give the operator a visual display of how much power is left in the Lithium-ion battery.