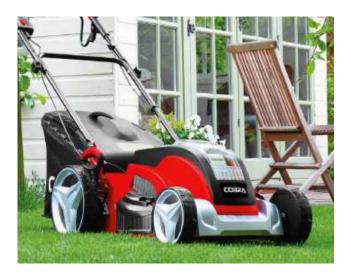

# Cordless lawnmowers powered by 40v Li-ion

### **Cordless Lawnmower Range**

The four 40v cordless models are designed for instant starting with no fuel or cables required. These feature rich Lawnmowers include single-lever height adjustment, mulching, side discharge or rear roller cutting systems and are ideal for small to medium gardens. The 40v Li-ion batteries are also compatible with the Cobra range of cordless handheld machines.

### **Range Highlights**

- 40v Lithium-ion Samsung Batteries
- 13" 18" Cutting Widths
- Hand and Self Propelled Drives
- 35ltr 60ltr Grass Bag Capacities
- 4 Wheeled & Rear Roller Options
- Batteries fit 40v Handheld Cordless Range