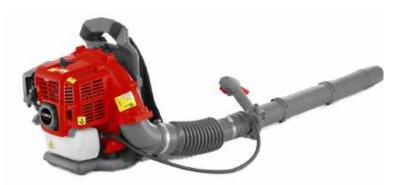

he ergonomically positioned controls not only make operator use more comfortable, but more importantly, make using the Cobra petrol Blower / Vac as safe as possible.



#### **Powerful Cobra Engine**

#### Cobra 26cc 2-Stroke Engine

The Cobra 26cc 2-Stroke engine offers a quiet, yet powerful combination for a variety of demanding applications. It incorporates the latest engine design technologies ensuring optimal efficiency.



## COBRA BP43C

#### 43cc Petrol Backpack Blower

The Cobra BP43C 43cc Backpack Blower is ideal for medium to large areas. Complete with a Cobra 43cc easy starting engine and a cruise control setting for operator comfort.

Cruise Control Setting

Weighs 6.5kg

#### Specification

- Cobra Engine
- 43cc Displacement
- 2 Stroke
- 865m<sup>3</sup>/h Max Airflow











## Powerful Cobra Engine

Cobra puts the power in your hands

The Cobra 43cc 2-Stroke engine offers a quiet, yet powerful combination for completing garden tasks with the BP43C Backpack Blower.



## Comfort & Control Use the BP43C in complete comfort

The Cobra BP43C Backpack Blower has an ergonomically designed and well-padded carrying frame for improved support and balance.



# Ergonomic Controls

Tidying your garden has never been so easy

The ergonomically positioned controls not only make operator use more comfortable, but more importantly, as safe as possible.



# Tackle every job in the garden with ease

## The Cobra Electric Handheld Range

Cobra have an extensive range of powerful handheld electric products to make maintaining gardens even easier. The range includes 2 Chain