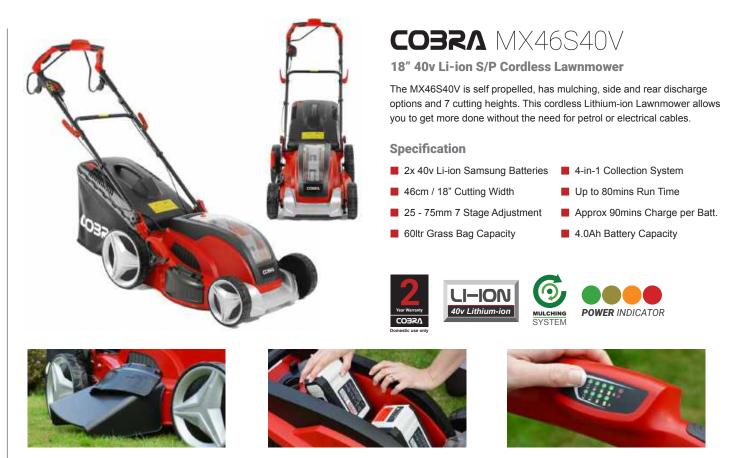

### 2 Mulch / Side Discharge

Selected models come with a mulch plug and the MX46S40V has a side discharge facility to enable you to mulch your grass or discharge clippings onto the lawn.

### 3 Grass Bag Full Indicator

To make life even easier, Cobra have equipped selected models with a grass bag full indicator system. This indicates when your bag is full and ready to be emptied, eliminating grass being spilled.

### 4 Battery Power LED Indicator

The Cobra Li-ion cordless range of Lawnmowers come equipped with a battery power indicator which is conveniently located on the Lawnmower handles.

By simply pressing the power button, LED lights give the operator a visual display of how much power is left in the Lithium-ion battery.