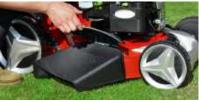

# COBRA MX515SPBI

20" Lawnmower with Aluminium Deck

Powered by a Briggs & Stratton 675IS InStart engine, the premium Cobra MX515SPBI comes equipped with a durable aluminium deck. The 4-in-1 cutting system together with self propelled drive and a reliable 5 speed gearbox provide complete user control.

Self Propelled / 5 Speed

60ltr Grass Bag Capacity

Mulching / Side Discharge

163cc Displacement

- B&S 675IS InStart Engine
- 51cm / 20" Cutting Width
- 25 75mm 5 Stage Adjustment
- Aluminium Deck

InStart's battery can be quickly charged from flat so you don't have to wait too long until your mower is ready to go!