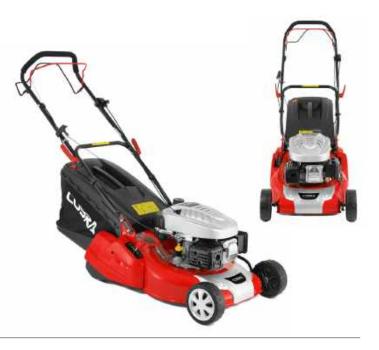

# COBRA MX515SPBI

20" Lawnmower with Aluminium Deck

Powered by a Briggs & Stratton 675IS InStart engine, the premium Cobra MX515SPBI comes equipped with a durable aluminium deck. The 4-in-1 cutting system together with self propelled drive and a reliable 5 speed gearbox provide complete user control.