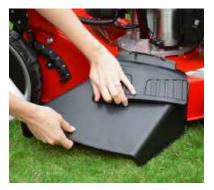

## Side Discharge System

Side discharge your grass with Cobra

If you don't want to mulch your grass or your lawn has become overgrown, the MM51B comes with a side discharge function. Simply lift the side blanking plate and insert the side discharge chute. The grass will now be discharged in neat lines to the side of where you are mowing.