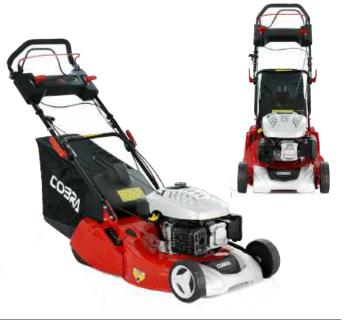

### PETROL HOVER RANGE 44 - 46

The Cobra Petrol Hover Range features 3 Lawnmowers with 20" cutting widths designed to tackle slopes up to  $45^{\circ}$ .

# COBRA M51SPB

20" S/P Lawnmower Powered by B&S

The Cobra M51SPB petrol 4-in-1 Lawnmower is expertly powered by a Briggs & Stratton 650EXI Ready Start engine and can either mulch, side / rear discharge or collect grass.

### Specification

- B&S 650EXI Ready Start Engine
- 51cm / 20" Cutting Width
- 25 75mm 10 Stage Adjustment
- Mulching / Side Discharge
- Self Propelled
- 60ltr Grass Bag Capacity
  - 4-in-1 Collection System
  - 163cc Displacement