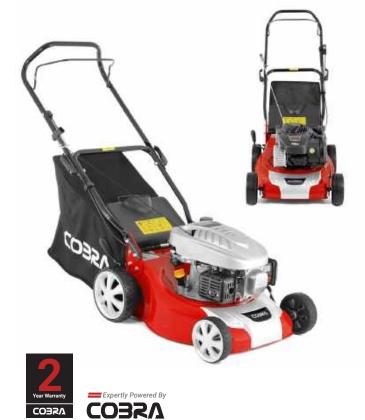

# COBRA M40C

### 16" Lawnmower Powered by Cobra

With exceptional performance and style, the Cobra M40C 16" petrol Lawnmower is powered by a 98.5cc Cobra DG350 OHV Series engine and is hand propelled for complete user freedom.

### Specification

Cobra DG350 OHV Engine

Single Height of Cut Adjustment

- 40cm / 16" Cutting Width
- 25 75mm 10 Stage Adjustment Direct Collection System
  - 98.5cc Displacement

50ltr Grass Bag Capacity

Hand Propelled