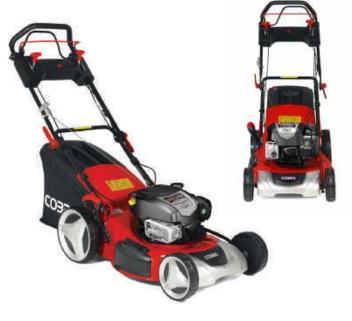

# COBRA MX515SPBI

20" Lawnmower with Aluminium Deck

Powered by a Briggs & Stratton 675IS InStart engine, the premium Cobra MX515SPBI comes equipped with a durable aluminium deck. The 4-in-1 cutting system together with self propelled drive and a reliable 5 speed gearbox provide complete user control.

Self Propelled / 5 Speed

60ltr Grass Bag Capacity

Mulching / Side Discharge

163cc Displacement

- B&S 675IS InStart Engine
- 51cm / 20" Cutting Width
- 25 75mm 5 Stage Adjustment
- Aluminium Deck

InStart's battery can be quickly charged from flat so you don't have to wait too long until your mower is ready to go!