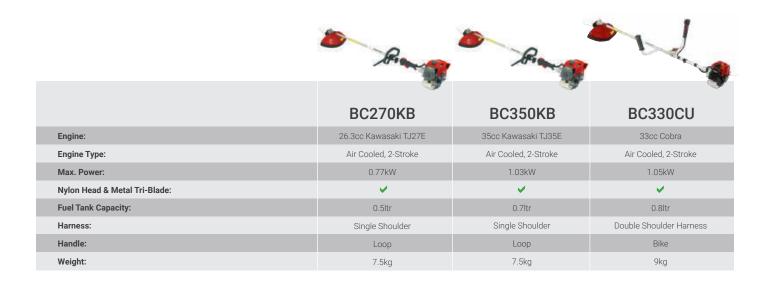

# **COBRV** 2019

"The most comprehensive range of garden machinery in the U.K."

Cobra Garden Machinery was launched in 2013 and is supported by Henton & Chattell Ltd, giving Cobra Garden the benefit of over 85 years experience in the Garden Machinery and Horticultural Industry.