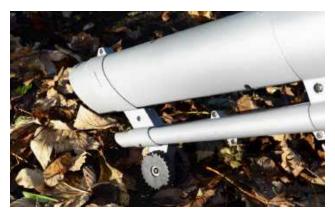

er-Load Protection             | Over-Load Protection             |
| Cable:              | 10m                              | 10m                              |
| Weight:             | 5.8kg                            | 6.0kg                            |

Specifications & models are subject to change without prior notice.



# **COBRA** BV2600

#### **Electric Powered Blower Vacuum**

The Cobra BV2600 electric Blower Vacuum has the added features of a power mulching system and a large 45ltr collection bag. This model has a high 270km/h airspeed and quick change blow to vac system.

#### Specification

- 2600W Rated Power
- 230V-50Hz Rated Voltage
- 15000/min No-Load Speed
- 270km/h Wind Speed
- 10:1 Mulching Ratio
- 45ltr Dust Bag Capacity
- 10m Cable Length
- Quick Change Blow to Vac





## Feature Packed Blower / Vac

#### Tidying your garden has never been so easy

The front roller wheel increases the machines manoeuvrability and provides operator support for long periods of use. This versatile gardening tool boasts increased user control due to its variable speed selection.



#### Cobra BV2600 with 'Quick change' system

The lightweight Cobra BV2600 electric Blower Vac has been designed to make clearing your garden a simple and effortless task. The ergonomically positioned 'quick change' lever means you can convert from collect to blow in an instant.



## **COBRA** QS2500 Powerful 2500W Quiet Drum Shredder

The QS2500 Quiet Drum Shredder is powered by a 2500W electric motor and is ideal for shredding garden waste up to 40mm in diameter. Supplied with a practical plu