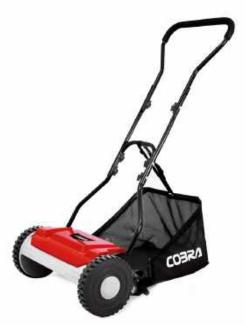

# **COBRA** HM381

### 15" Hand Push Cylinder Lawnmower

The Cobra HM381 Hand Push Lawnmower is lightweight at just 8.5kg and features a cylinder cutting system for producing a fine finish to your lawn. Excellent for the environment - and good for your health too - the Cobra HM381 is a delight to use.

Environmentally Friendly

Easy Blade Adjustment

Light & Easy to use

Weight: 8.5kg

### Specification

- Hand Propelled
- 38cm / 15" Cutting Width
- 13 38mm 4 Stage Adjustment
- Cylinder Blade Cutting System