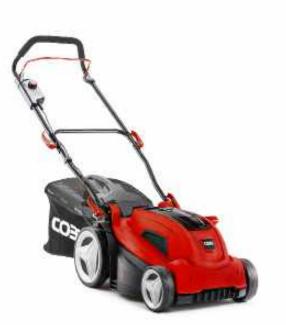

# COBRA RM4140V

16" 40v Li-ion Lawnmower with Rear Roller

Create a traditional striped lawn without the need for petrol or cables with the Cobra RM4140V Li-ion Lawnmower with Rear Roller. The RM4140V is hand propelled, has a quality metal deck and 7 cutting heights.

### Specification

- 1x 40v Li-ion Samsung Battery
- 41cm / 16" Cutting Width

4.0Ah Battery Capacity

- 50ltr Grass Bag Capacity 20 - 75mm 7 Stage Adjustment
  - Up to 40mins Run Time

Hand Propelled

Approx 90mins Charge Time

The Cobra RM4140V Lawnmower comes equipped with a full width rear roller.

The Samsung 40v Li-ion battery allows you to get more done in less time with improved power.