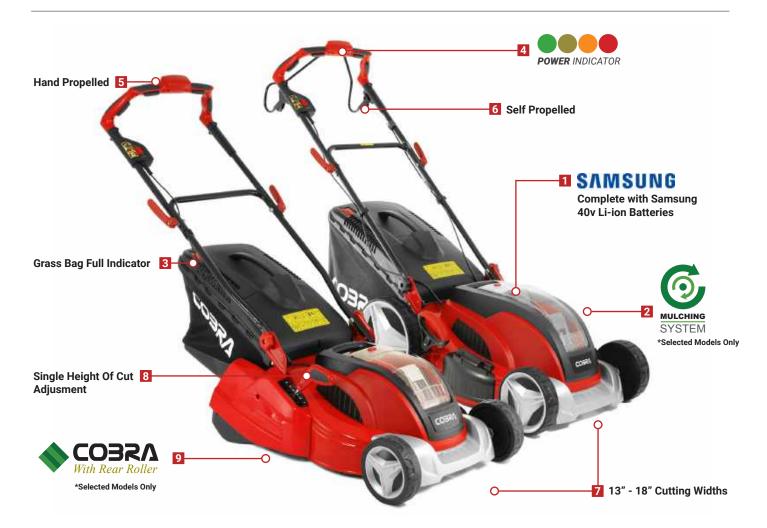

### **Expertly Powering Cobra Mowers**

### 1 40v Li-ion Batteries

The Cobra Li-ion cordless Lawnmowers are powered by Samsung 40v Lithiumion batteries offering a quiet, yet powerful and lightweight combination.

The Cobra 40v Lithium-ion battery technology suffers from no selfdischarge and has no memory effect. Each battery has a run time of up to 30-40 mins when used in ideal grass cutting conditions.

### 2 Mulch / Side Discharge

Selected models come with a mulch plug and the MX46S40V has a side discharge facility to enable you to mulch your grass or discharge clippings onto the lawn.

### 3 Grass Bag Full Indicator

To make life even easier, Cobra have equipped selected models with a grass bag full indicator system. This indicates when your bag is full and ready to be emptied, eliminating grass being spilled.

### 4 Battery Power LED Indicator

The Cobra Li-ion cordless range of Lawnmowers come equipped with a battery power indicator which is conveniently located on the Lawnmower handles.

By simply pressing the power button, LED lights give the operator a visual display of how much power is left in the Lithium-ion battery.