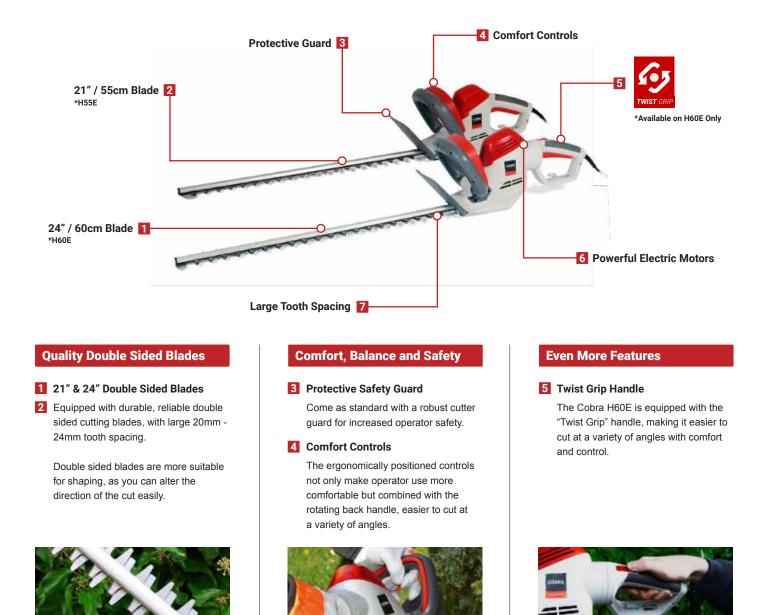

omic Controls

Tidying your garden has never been so easy

The ergonomically positioned controls not only make operator use more comfortable, but more importantly, as safe as possible.



# Tackle every job in the garden with ease

## The Cobra Electric Handheld Range

Cobra have an extensive range of powerful handheld electric products to make maintaining gardens even easier. The range includes 2 Chainsaws with an Oregon bar and chain, 2 Hedgetrimmers, Blower / Vac, Grass Trimmer, Quiet Shredder and a Long Reach Hedgetrimmer.

#### **Range Highlights**

- 500W 2600W Motors
- Oregon Bar & Chains
- Double Sided Blades
- 10m Cable Lengths
- Quick Change Blower Vac
- Articulating Cutting Heads







# **COBRA** Electric Hedgetrimmers

Powerful, Efficient Handheld & Long Reach Hedgetrimmers



## **COBRA** H55E

#### 55cm Cutting Length Electric Hedgetrimmer

The Cobra H55E 600W electric Hedgetrimmer is built to tackle the most demanding jobs with its 55cm double sided blade. With a tooth spacing of 20mm the H55E will make light work of domestic hedges.



#### Specification

- 600W Rated Power
- 230V-50Hz Rated Voltage
- 21" / 55cm Blade Length
- 20mm Cutting Diameter
- Mechanical BrakeLED Indicator
- Comfort Handle
- 10m Cable Length

## COBRA H60E

60cm Cutting Length Electric Hedgetrimmer

With its 710W of power, 60cm double sided blade and 'Twist Grip' handle, the Cobra H60E Hedgetrimmer can handle all types of hedges and bushes with confidence and ease.



10m Cable Length





The Cobra H60E is equipped with the "Twist Grip" handle, making it easier to cut at a variety