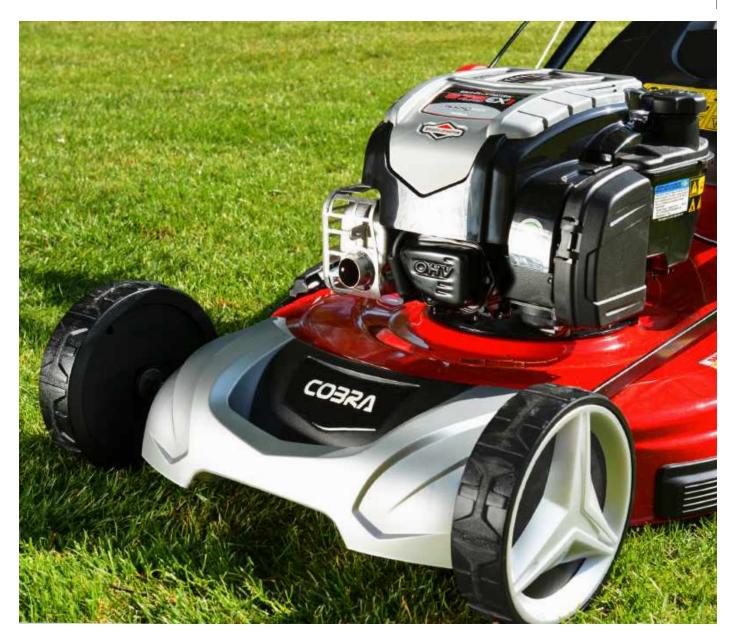

### 1800W High Torque Motor

The powerful 1800W motor means you can tackle any task with confidence, whilst producing a beautiful finish to your lawn.

Powered by a high torque, high performance cutting system which maintains a quality cut. Even long or damp grass can be cut without the risk of stalling the Lawnmower.