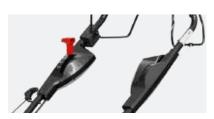

### 1 40v Li-ion Batteries

The Cobra Li-ion cordless Lawnmowers are powered by Samsung 40v Lithiumion batteries offering a quiet, yet powerful and lightweight combination.

The Cobra 40v Lithium-ion battery technology suffers from no selfdischarge and has no memory effect. Each battery has a run time of up to 30-40 mins when used in ideal grass cutting conditions.