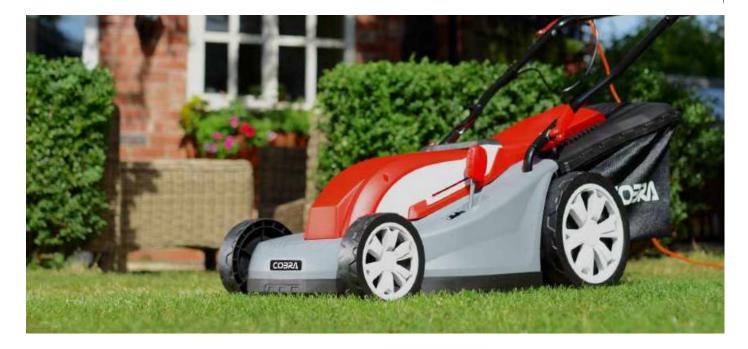

# Powerful motors and a traditional striped finish

### **Electric Lawnmower Range**

The Cobra Electric Range is lightweight and features powerful motors and rear rollers on the GTRM models, with mulching on selected models. The easy to use single height adjuster and integrated rear roller on the GTRM range effortlessly gives your lawn the perfect traditional striped finish.

### **Range Highlights**

- 1300W 1800W Motors
- 13" 17" Cutting Widths
- 40ltr 60ltr Grass Bag Capacities
- Grass Bag Full Indicators
- Rear Rollers on selected models
- 20mm 75mm 7 Stage Height of Cut