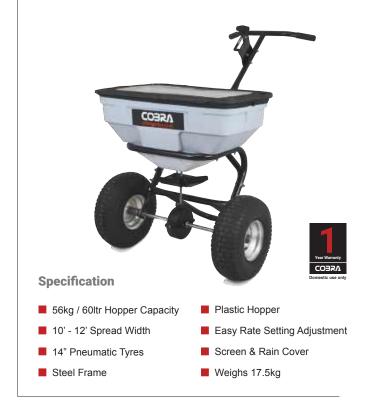

The Cobra Garden range is constantly expanding and now consists of over 130 products to cover both your domestic and professional requirements. Cobra incorporate a comprehensive range of petrol, electric and cordless lawnmowers, handheld machines and lawncare products.