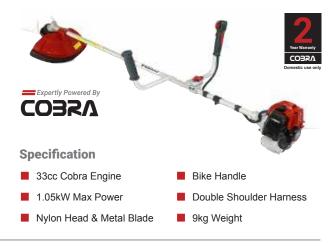

### **COBRΛ** BCX230C

### 23cc Brushcutter with S-Series Engine

The Cobra BCX230C is a robust Brushcutter powered by the new Cobra S-Series 23cc engine. Equipped with loop handle.





# Kawasaki

The Kawasaki 2-stroke engine produces consistently strong power delivery together with state of the art engine technology, whilst achieving reduced fuel consumption and industry leading low emission levels.



## COBRA BCX370CU

**37cc Brushcutter with S-Series Engine** 

The 37cc Cobra S-Series engine provides relentless raw power for the BCX370CU Brushcutter. Equipped with bike handle.



## COBRA BC330CU

**33cc Brushcutter with Cobra Engine** 

The 33cc 2-stroke Cobra engine provides faster acceleration and more power for the Cobra BC330CU Brushcutter. Equipped with bike handle.



### COBRA BC270KB

26.3cc Brushcutter with Kawasaki Engine

The Cobra BC270KB is a robust Brushcutter with loop handle. It's 26.3cc Kawasaki engine provides strong power delivery.





## COBRA BC270K

26.3cc Brushcutter with Kawasaki Engine

With its bike handles and 26.3cc Kawasaki 2-stroke engine, the Cobra BC270K is a powerful Brushcutter complete with nylon head and blade.



## COBRA BC350K

35cc Brushcutter with Kawasaki Engine

The 35cc 2-stroke Kawasaki engine provides faster acceleration and more power for the BC350K Brushcutter. Equipped with bike handle.



## **COBRΛ** BC350KB

**35cc Brushcutter with Kawasaki Engine** 

The 35cc 2-stroke Kawasaki engine provides relentless raw power for the BC350KB Brushcutter. Equipped with loop handle.



### COBRA BC450K

45cc Brushcutte