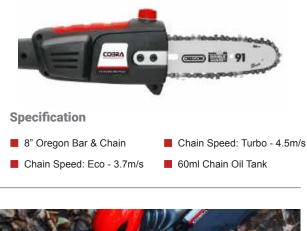

Life
- Fast & Efficient Charging
- Temperature Resistant
- No Storage Issues
- Charging Little Maintenance Requirements

## **COBRA** GT30-24V

#### 24v Cordless Grass Trimmer

The Cobra GT3024V is a high performance cordless Trimmer. It is powered by a 24v Li-ion battery, has a 30cm cutting width and a 90° tilting cutter head which makes for effortless, speedy edging.

#### **Specification**

- 1x 24v Li-ion Battery
- 30cm Cutting Width
- 1.65mm Twisted Cutting Line
- Up to 30mins No Load Run Time
- Approx 2hrs Charge Time
   90° Lawn Edging
- Telescopic Height Adjuster
- Weight: 2.4kg (Including Battery)











87



## COBRA P20X

#### **Pruner Attachment For LRH5024V**

Convert your Cobra LRH5024V Long Reach Hedgetrimmer into a Pole Pruner by adding the optional P20X attachment.







#### **24v Cordless Leaf Blower**

The Cobra BV6524V cordless Blower is powered by a 24v Lithium-ion battery. This model has turbo and eco modes and is lightweight for comfortable use over longer periods of time.

#### **Specification**

- 1x 24v Li-ion Battery
- 2.0Ah Battery Capacity
- Up to 20mins No Load Run Time
- Approx 2hrs Charge Time
- Eco / Turbo Mode
- Eco 1200rpm / Turbo 1450rpm
- Eco 55m/s / Turbo 65m/s
- Weight: 1.7kg (Including Battery)



# COBRA 40V Cordless

40v Handheld Machines Powered By Lithium-ion



# SAMSUNG

One Battery Fits All, 40v Cobra Cordless System

Cobra's 40v Li-ion system consists of a range of 4 Lawnmowers that come complete with 1 or 2 batteries and 3 handheld garden tools. All Lawnmowers and garden tools in this range can be powered from a stand