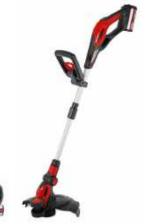

10m

22kg

# COBRA MX46SPE

### Self Propelled 18" Electric Lawnmower

The Cobra MX46SPE 18" electric 4-in-1 Lawnmower is powered by an 1800W motor. The MX46SPE is self propelled and can either mulch, side discharge, rear discharge or collect.