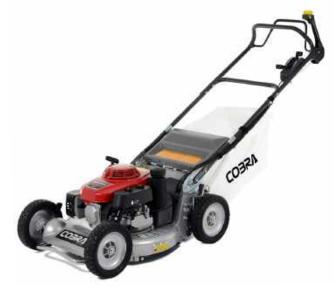

utting Width
3 Stage Height Adjustment
Cuts on 45° slopes





Weight: 18kg



# Robust lawnmowers for professional use

# 

### **Professional Lawnmower Range**

The Cobra Professional Range of petrol Lawnmowers are powered by Honda, Subaru & Kohler engines. The 10 models in the range come in either 4 wheeled or rear roller options and are suitable for both the professional and domestic user. Cast Aluminium Decks, Blade Brake Clutch, Shaft Drive and Fan Assisted Collection are just a few of the features you can expect from Cobra Professional Lawnmowers.

### **Range Highlights**

- Subaru, Kohler and Honda Engines
- 19" 21" Cutting Widths
- Self Propelled and Hydrostatic Drives
- 4 Wheeled and Rear Roller Options
- 70ltr 75ltr Grass Bag Capacities
- Reinforced Deck Liner and Bumper Bars



# **COBRΛ** Professional Range

19" - 21" Petrol Professional Lawnmowers





### **Superior Grass Collection**

#### 1 Cast Aluminium Deck

The Cast Aluminium Deck has many benefits which include being less susceptible to corrosion, easy to clean, durability and a longer working life.

### 2 Fan Assisted Collection

The integrated fan works like a vacuum to further improve the collection. This fan assisted collection system is also efficient in the removal of other garden debris such as leaves.



### Ideal for Professional Users

#### 3 Blade Brake Clutch

Blade Brake Clutch System stops the blades from turning, but keeps the engine running.

### 4 Powerful Engines

The Cobra Professional Range of Lawnmowers are powered by Honda, Kohler or Subaru engines incorporating the latest engine