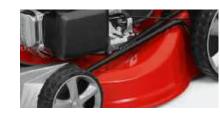

### ORIGINAL RANGE 17 - 26

This range of powerful Lawnmowers are available in hand and self propelled models and vary in cutting widths from 16" to 22". A dedicated mulching Lawnmower is also available in the range.