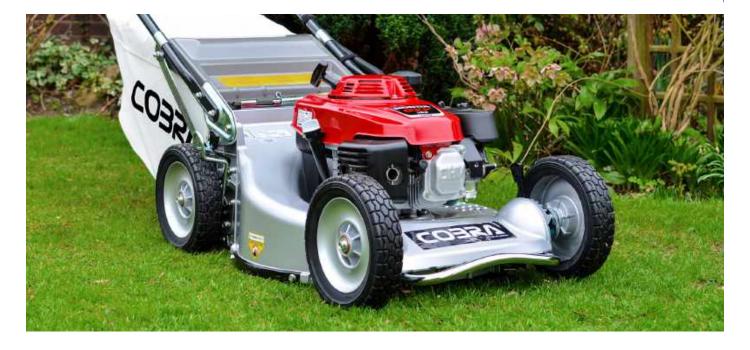

# COBRA MX515SPBI

20" Lawnmower with Aluminium Deck

Powered by a Briggs & Stratton 675IS InStart engine, the premium Cobra MX515SPBI comes equipped with a durable aluminium deck. The 4-in-1 cutting system together with self propelled drive and a reliable 5 speed gearbox provide complete user control.

Self Propelled / 5 Speed

60ltr Grass Bag Capacity

Mulching / Side Discharge

163cc Displacement

- B&S 675IS InStart Engine
- 51cm / 20" Cutting Width
- 25 75mm 5 Stage Adjustment
- Aluminium Deck

InStart's battery can be quickly charged from flat so you don't have to wait too long until your mower is ready to go!