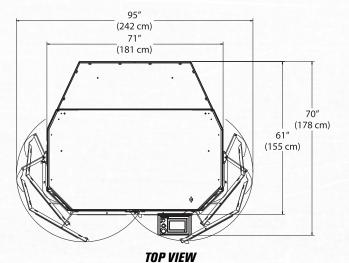

rive and 8, 9, and 11 Spline Reel Drive Adapters
- Automatic reel positions using the ACCU-Reel Selector. Front Roller Clamp, and Cylinder Height Stop
- Automated SPIN Speed and RELIEF Torque features with Pre-Programmed settings and Programmable memory
- Vertical and horizontal adjuster for precise carriage position and taper removal
- Internal Vacuum System collects dust and keeps shop area clean

# **OPTIONAL EQUIPMENT:**

- Rear Access Door Model
- · Electric Overhead Hoist for Front or Rear Load
- · Workstation Table-Lift/Portable Workbench for rear load

Because Foley United is continually improving its products, specifications are subject to change without notice.



United in upping the game.

Phone: 1-715-426-5151 Toll-Free: 1-800-225-9810 www.foleyunited.com

## **DIMENSIONS:**





# SIDE VIEW

Distributed By:



# PREFERRED.

# ACCU-MASTER 653 SPIN/RELIEF REEL GRINDER

Quality-of-cut and performance of your equipment is priority number one.

This is why we've engineered our 653 to grind however you want, so whether doing quick "touch-up" spin grinding or returning the reel to manufacturer specifications, nobody does either with more quality and efficiency than Foley United.

#### ACCU-Master 653 Offers:

Automated Infeed Grind Cycles for both the spin and relief grind process separates Foley United from all others! The ACCU-Touch 3 control innovations continue making grinding

Two Minutes to Spin Grind is all it takes when distinguishing technician time from grind time. Let the ACCU-Touch 3 do the work while you do something else.

Hands-Free Relief is the featu