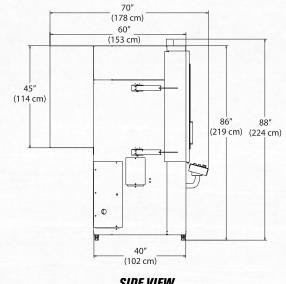

ve and 8, 9, and 11 Spline Reel Drive Adapters
- Automatic reel positions using the ACCU-Reel Selector. Front Roller Clamp, and Cylinder Height Stop
- Automated SPIN Speed and RELIEF Torque features with Pre-Programmed settings and Programmable memory
- Vertical and horizontal adjuster for precise carriage position and taper removal
- Internal Vacuum System collects dust and keeps shop area clean

# **OPTIONAL EQUIPMENT:**

- Rear Access Door Model
- · Electric Overhead Hoist for Front or Rear Load
- · Workstation Table-Lift/Portable Workbench for rear load

Because Foley United is continually improving its products, specifications are subject to change without notice.



United in upping the game.

Phone: 1-715-426-5151 Toll-Free: 1-800-225-9810 www.foleyunited.com

## **DIMENSIONS:**





# SIDE VIEW

Distributed By:



# PREFERRED.

# ACCU-MASTER 653 SPIN/RELIEF REEL GRINDER

Quality-of-cut and performance of your equipment is priority number one.

This is why we've engineered our 653 to grind however you want, so whether doing quick "touch-up" spin grinding or returning the reel to manufacturer specifications, nobody does either with more quality and efficiency than Foley United.

#### ACCU-Master 653 Offers:

Automated Infeed Grind Cycles for both the spin and relief grind process separates Foley United from all others! The ACCU-Touch 3 control innovations continue making grinding

Two Minutes to Spin Grind is all it takes when distinguishing technician time from grind time. Let the ACCU-Touch 3 do the work while you do something else.

Hands-Free Relief is the feature