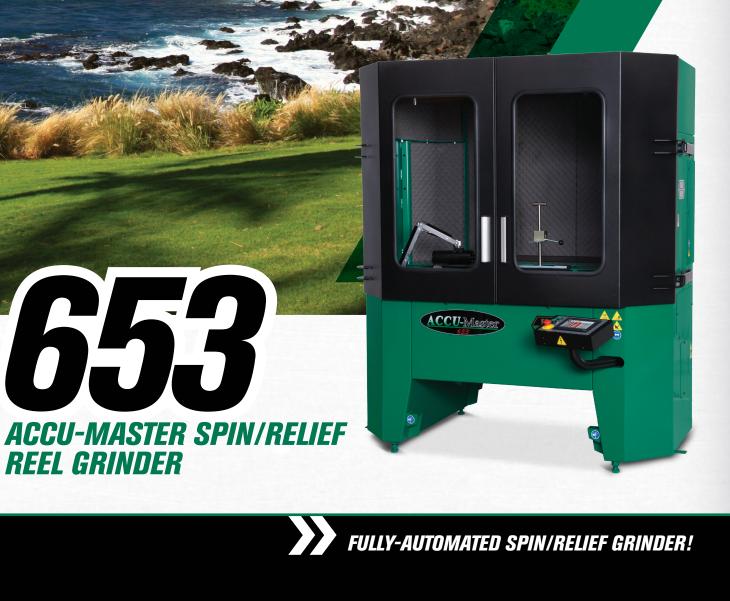

# ACCU-MASTER 653 SPIN/RELIEF REEL GRINDER

Quality-of-cut and performance of your equipment is priority number one.

This is why we've engineered our 653 to grind however you want, so whether doing quick "touch-up" spin grinding or returning the reel to manufacturer specifications, nobody does either with more quality and efficiency than Foley United.

#### ACCU-Master 653 Offers:

Automated Infeed Grind Cycles for both the spin and relief grind process separates Foley United from all others! The ACCU-Touch 3 control innovations continue making grinding

Two Minutes to Spin Grind is all it takes when distinguishing technician time from grind time. Let the ACCU-Touch 3 do the work while you do something else.

Hands-Free Relief is the feature that has courses around the world opting for grinders that do more than just spin grind. Foley United's automation of infeeds and the patented auto-index provides productivity and choice that other grinders don't.