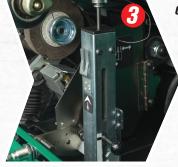

#### COUNTER-BALANCED SPIN DRIVE

is easy to position and connect directly to the reel shaft, and the spin drive mounting system is easily to another.

#### ROBUST GRINDING HEAD & RELIEF ASSEMBLY

provides accuracy that ensures a sharp edge in mere minutes when spin grinding, and includes a Relief Angle grinding correct angles easier than ever before