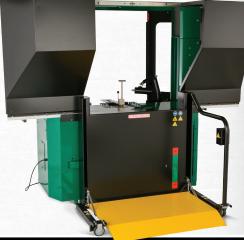

# ACCU-MASTER 653 SPIN/RELIEF REEL GRINDER

Quality-of-cut and performance of your equipment is priority number one.

This is why we've engineered our 653 to grind however you want, so whether doing quick "touch-up" spin grinding or returning the reel to manufacturer specifications, nobody does either with more quality and efficiency than Foley United.

#### ACCU-Master 653 Offers:

Automated Infeed Grind Cycles for both the spin and relief grind process separates Foley United from all others! The ACCU-Touch 3 control innovations continue making grinding

Automatic Placement features the ACCU-Reel Selector and Cylinder Height Stop system that automatically locates the reel for a fast and easy placement to spin and relief grind in

**LEARN MORE:** www.foleyunited.com