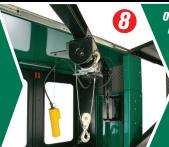

#### **OPTIONAL REAR CANOPY DOORS**

rugged doors easily slide open on rolling casters for rear loading Load the reel from The Workstation table or use the electric hoist and load from the floor.

ACCU-TOUCH 3 CONTROL provides a step-by-step

# OPTIONAL ELECTRIC

crane that has the capability to load reels from the of the machine.